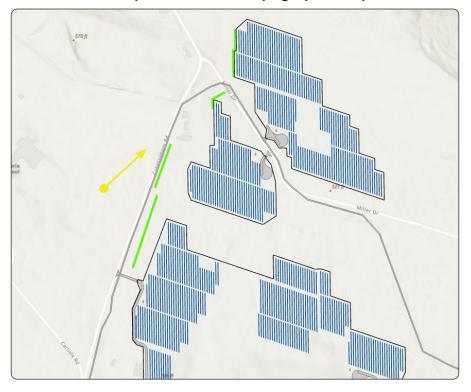

#### **VP85 - Canajoharie Senior High School Athletic Fields**

#### **Existing Conditions**

-NE-

**Viewpoint Location Aerial Map** 

**Viewpoint Location Topographic Map** 

**Viewpoint Location Details** 

| Viewpoint Coordinates     | 42.895746, -74.561037                                                                                                                                                                              |
|---------------------------|----------------------------------------------------------------------------------------------------------------------------------------------------------------------------------------------------|
| Town                      | Canajoharie                                                                                                                                                                                        |
| Landscape Similarity Zone | 3,4                                                                                                                                                                                                |
| Distance to Project       | .26 Miles                                                                                                                                                                                          |
| Direction of View         | Northeast                                                                                                                                                                                          |
| Lens Focal Length         | 32 mm Equivalent                                                                                                                                                                                   |
| Date/Time of Photo        | 4/9/2024, 10:38 AM                                                                                                                                                                                 |
| Comments                  | Representative vantage point from Canajoharie Senior High School Athletic Fields, intermittent high-use area. Location was recommended by Town of Canajoharie during a meeting with the Applicant. |