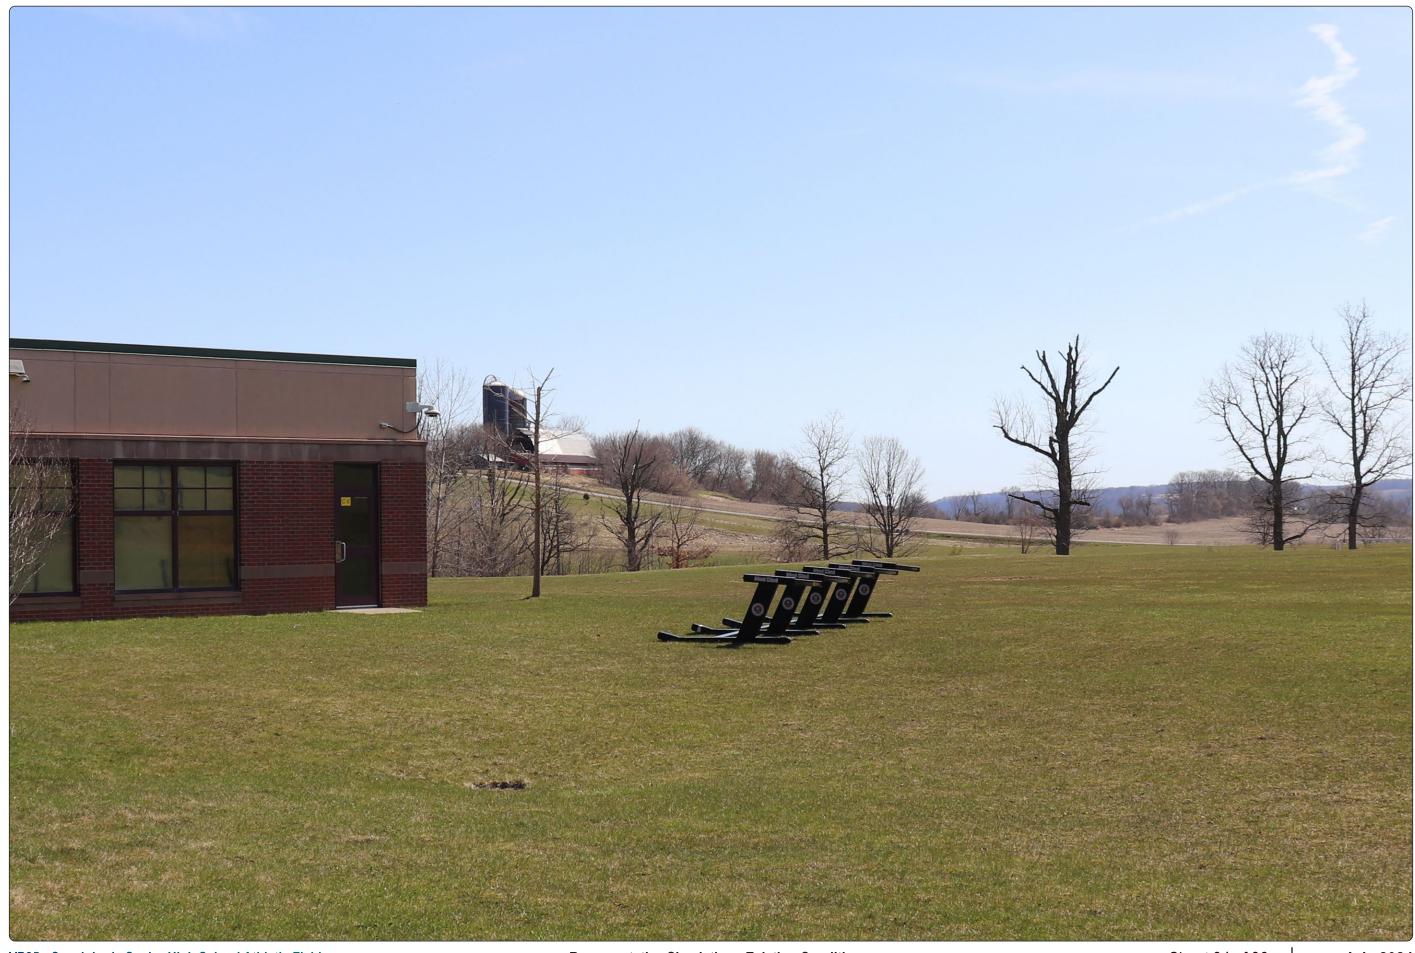

#### **VP83 - Canajoharie Senior High School Athletic Fields**

#### **Existing Conditions**

-SE-

**Viewpoint Location Aerial Map** 

**Viewpoint Location Topographic Map** 

**Viewpoint Location Details** 

| Viewpoint Coordinates     | 42.89532, -74.55792                                                                                                                                                                                                                                          |
|---------------------------|--------------------------------------------------------------------------------------------------------------------------------------------------------------------------------------------------------------------------------------------------------------|
| Town                      | Canajoharie                                                                                                                                                                                                                                                  |
| Landscape Similarity Zone | 3,4                                                                                                                                                                                                                                                          |
| Distance to Project       | 570 Feet                                                                                                                                                                                                                                                     |
| Direction of View         | Southeast                                                                                                                                                                                                                                                    |
| Lens Focal Length         | 32 mm Equivalent                                                                                                                                                                                                                                             |
| Date/Time of Photo        | 4/9/2024, 10:23 AM                                                                                                                                                                                                                                           |
| Comments                  | Representative vantage point from Canajoharie Senior High School Athletic Fields, intermittent high-use area. Location was recommended by ORES and Town of Canajoharie during stakeholder outreach and a meeting with the Town of Canajoharie and Applicant. |