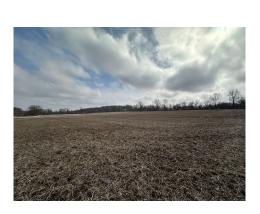

#### **Existing Conditions**

-SE-

**Viewpoint Location Aerial Map** 

**Viewpoint Location Topographic Map** 

**Viewpoint Location Details** 

| Viewpoint Coordinates     | 42.89532, -74.55792                                                                                                                                                                                                                                          |
|---------------------------|--------------------------------------------------------------------------------------------------------------------------------------------------------------------------------------------------------------------------------------------------------------|
| Town                      | Canajoharie                                                                                                                                                                                                                                                  |
| Landscape Similarity Zone | 3,4                                                                                                                                                                                                                                                          |
| Distance to Project       | 570 Feet                                                                                                                                                                                                                                                     |
| Direction of View         | Southeast                                                                                                                                                                                                                                                    |
| Lens Focal Length         | 32 mm Equivalent                                                                                                                                                                                                                                             |
| Date/Time of Photo        | 4/9/2024, 10:23 AM                                                                                                                                                                                                                                           |
| Comments                  | Representative vantage point from Canajoharie Senior High School Athletic Fields, intermittent high-use area. Location was recommended by ORES and Town of Canajoharie during stakeholder outreach and a meeting with the Town of Canajoharie and Applicant. |

Flat Creek Solar

Towns of Canajoharie and Root, Montgomery County, NY