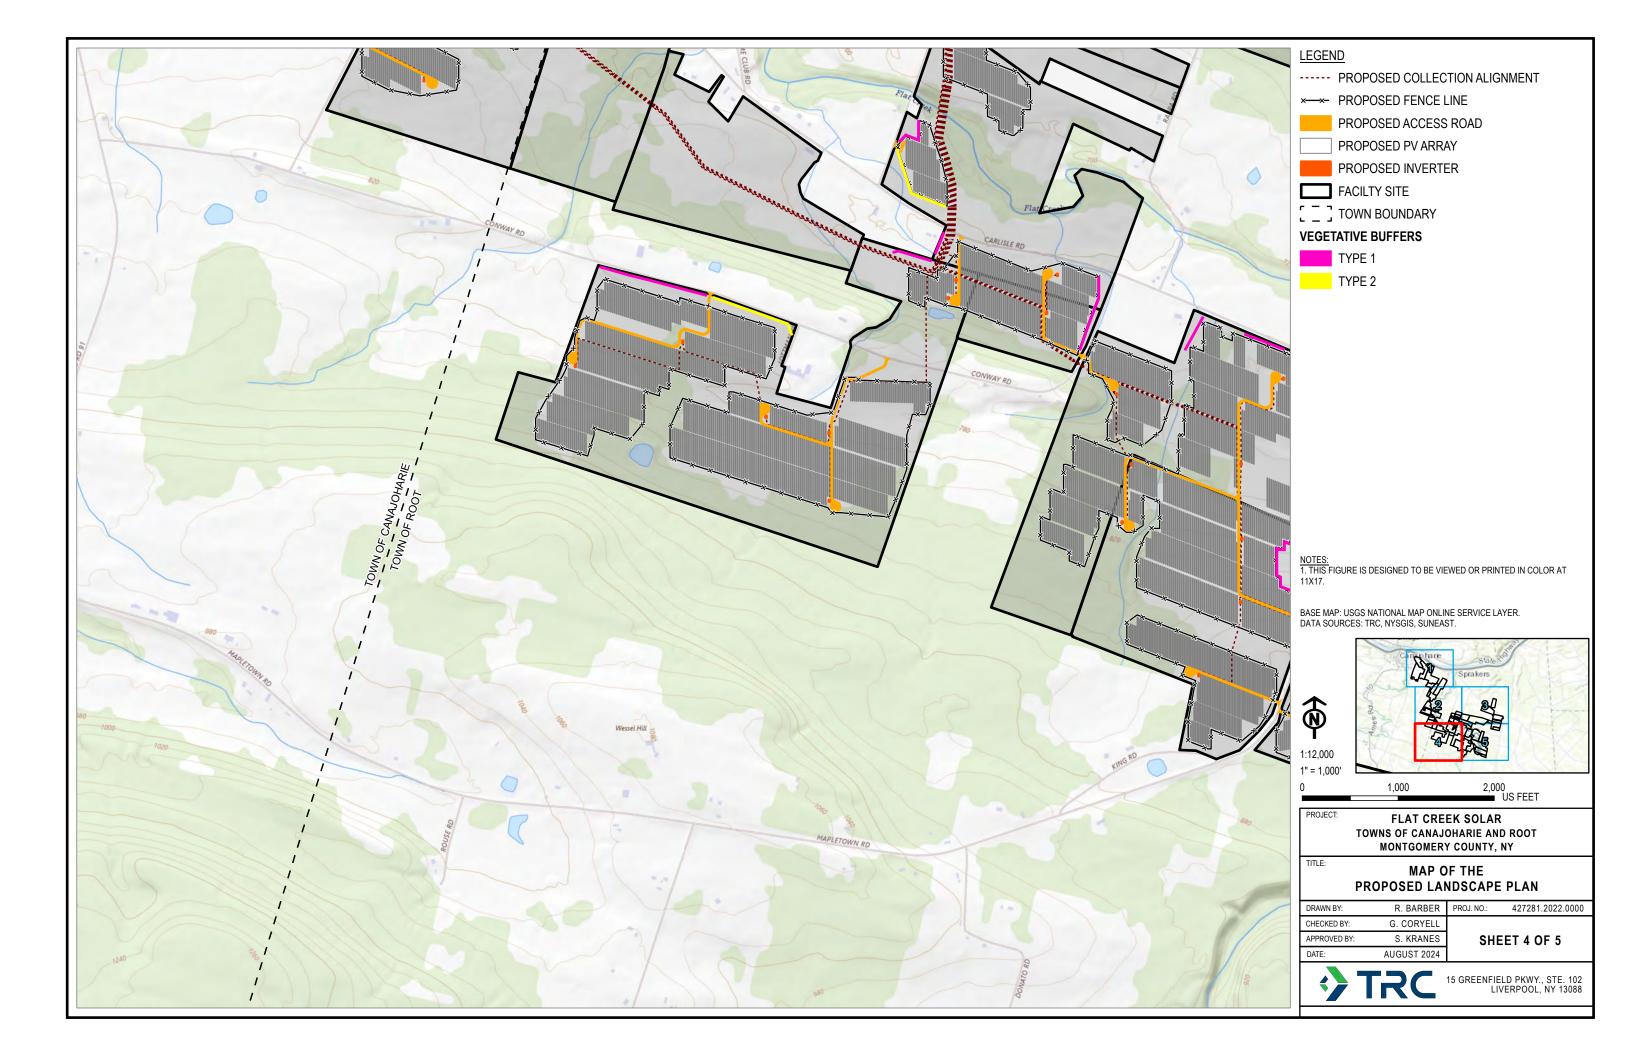

ater features and functional walkways.

#### **Downtown Revitalization Projects - Nassau County, New York**

Project Landscape Designer assisting park/courtyard design, playground layouts, parking lot enhancements for neighborhoods and commercial plazas within the areas of NYC and Long Island. Tasks include coordination with civil and traffic engineering teams to enhance not only roadways but also help putting signs and adjusting speed limit to avoid the danger of pedestrians and drivers. On-site evaluations on different time of the day were essential to study the capacity and age groups to come up with the right sustainability designs.

#### **LANGUAGES**

Korean

## Flat Creek Solar 94-C Exhibit 8

## **Attachment 7**

# Visual Impacts Minimization and Mitigation Plan (VIMMP)