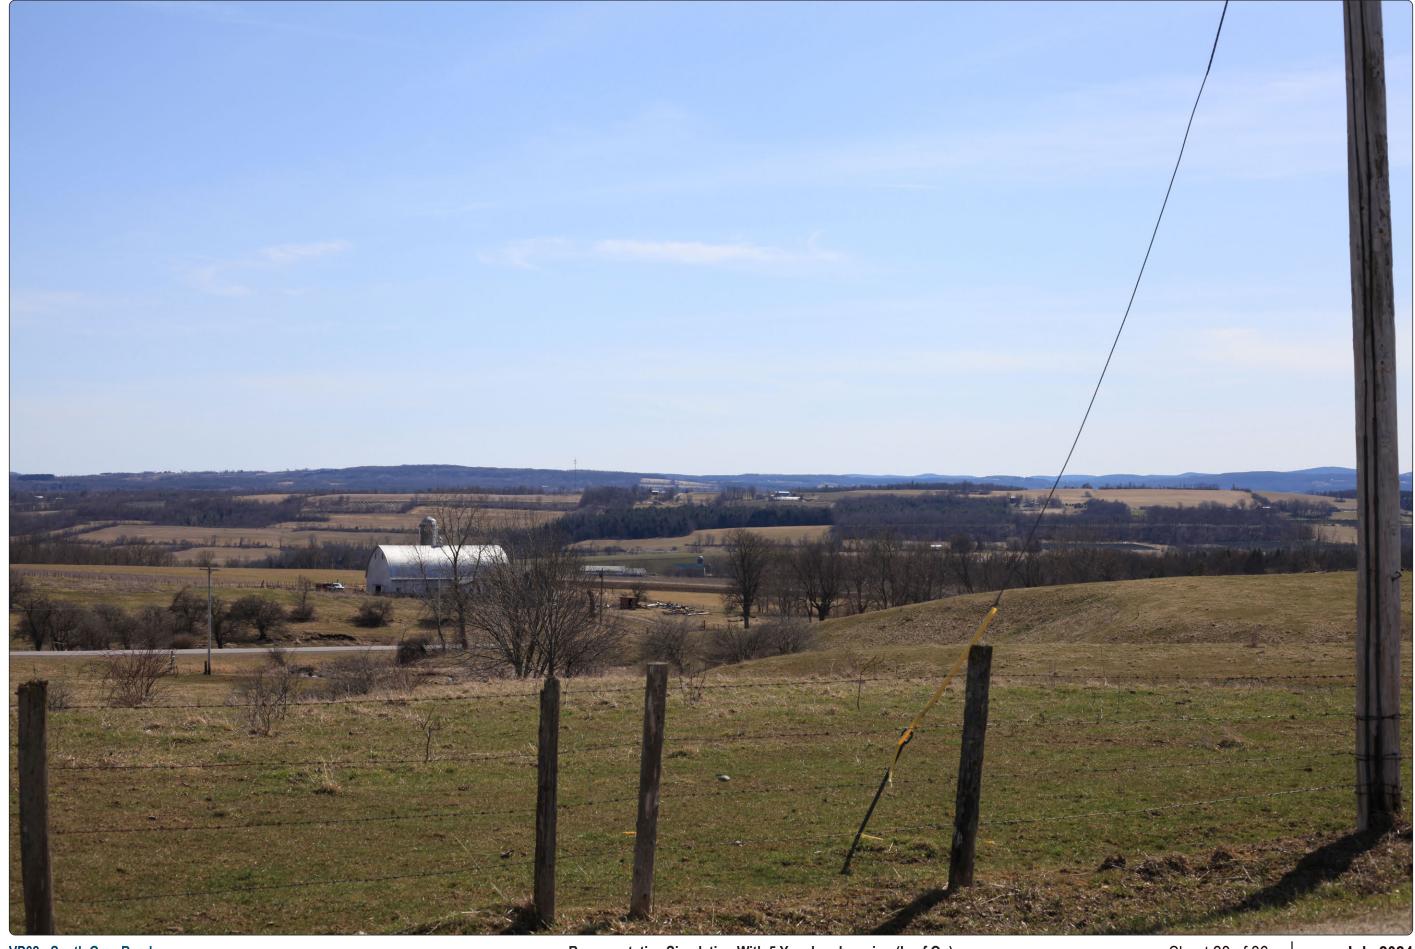

VP62 - South Gray Road Sheet 26 of 36 July 2024





#### **VP83 - Canajoharie Senior High School Athletic Fields**

#### **Existing Conditions**







-SE-

**Viewpoint Location Aerial Map** 



**Viewpoint Location Topographic Map** 



**Viewpoint Location Details** 

| Viewpoint Coordinates     | 42.89532, -74.55792                                                                                                                                                                                                                                          |
|---------------------------|--------------------------------------------------------------------------------------------------------------------------------------------------------------------------------------------------------------------------------------------------------------|
| Town