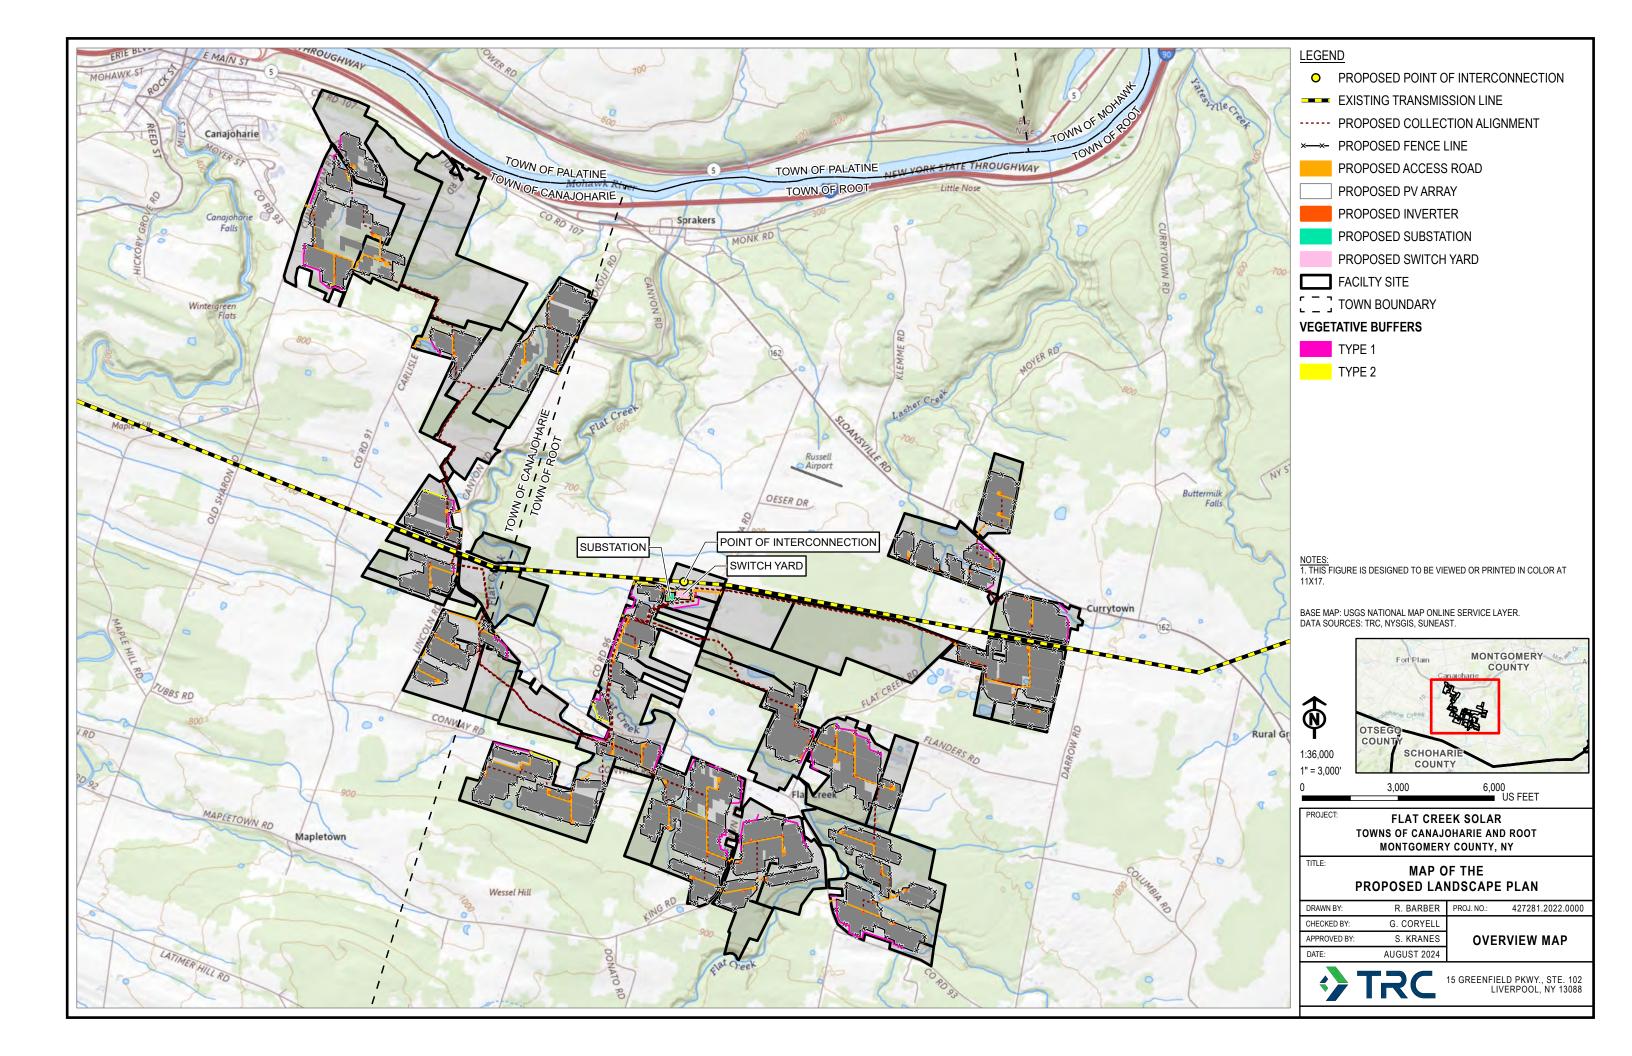

rative water features and functional walkways.

#### **Downtown Revitalization Projects - Nassau County, New York**

Project Landscape Designer assisting park/courtyard design, playground layouts, parking lot enhancements for neighborhoods and commercial plazas within the areas of NYC and Long Island. Tasks include coordination with civil and traffic engineering teams to enhance not only roadways but also help putting signs and adjusting speed limit to avoid the danger of pedestrians and drivers. On-site evaluations on different time of the day were essential to study the capacity and age groups to come up with the right sustainability designs.

#### **LANGUAGES**

Korean

## Flat Creek Solar 94-C Exhibit 8

## **Attachment 7**

# Visual Impacts Minimization and Mitigation Plan (VIMMP)