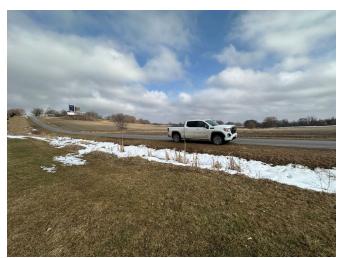

#### **Existing Conditions**

-SE-

**Viewpoint Location Aerial Map** 

**Viewpoint Location Topographic Map** 

**Viewpoint Location Details** 

| Viewpoint Coordinates     | 42.89532, -74.55792                                                                                                                                                                                                                                          |
|---------------------------|--------------------------------------------------------------------------------------------------------------------------------------------------------------------------------------------------------------------------------------------------------------|
| Town                      | Canajoharie                                                                                                                                                                                                                                                  |
| Landscape Similarity Zone | 3,4                                                                                                                                                                                                                                                          |
| Distance to Project       | 570 Feet                                                                                                                                                                                                                                                     |
| Direction of View         | Southeast                                                                                                                                                                                                                                                    |
| Lens Focal Length         | 32 mm Equivalent                                                                                                                                                                                                                                             |
| Date/Time of Photo        | 4/9/2024, 10:23 AM                                                                                                                                                                                                                                           |
| Comments                  | Representative vantage point from Canajoharie Senior High School Athletic Fields, intermittent high-use area. Location was recommended by ORES and Town of Canajoharie during stakeholder outreach and a meeting with the Town of Canajoharie and Applicant. |