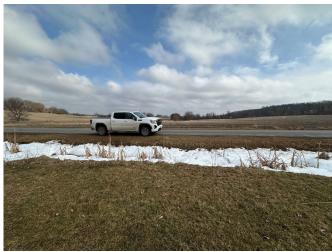

#### **Existing Conditions**

-SE-

**Viewpoint Location Aerial Map** 

**Viewpoint Location Topographic Map** 

**Viewpoint Location Details** 

| Viewpoint Coordinates     | 42.89532, -74.55792                                                                                                                                                                                                                                          |
|---------------------------|--------------------------------------------------------------------------------------------------------------------------------------------------------------------------------------------------------------------------------------------------------------|
| Town                      | Canajoharie                                                                                                                                                                                                                                                  |
| Landscape Similarity Zone | 3,4                                                                                                                                                                                                                                                          |
| Distance to Project       | 570 Feet                                                                                                                                                                                                                                                     |
| Direction of View         | Southeast                                                                                                                                                                                                                                                    |
| Lens Focal Length         | 32 mm Equivalent                                                                                                                                                                                                                                             |
| Date/Time of Photo        | 4/9/2024, 10:23 AM                                                                                                                                                                                                                                           |
| Comments                  | Representative vantage point from Canajoharie Senior High School Athletic Fields, intermittent high-use area. Location was recommended by ORES and Town of Canajoharie during stakeholder outreach and a meeting with the Town of Canajoharie and Applicant. |