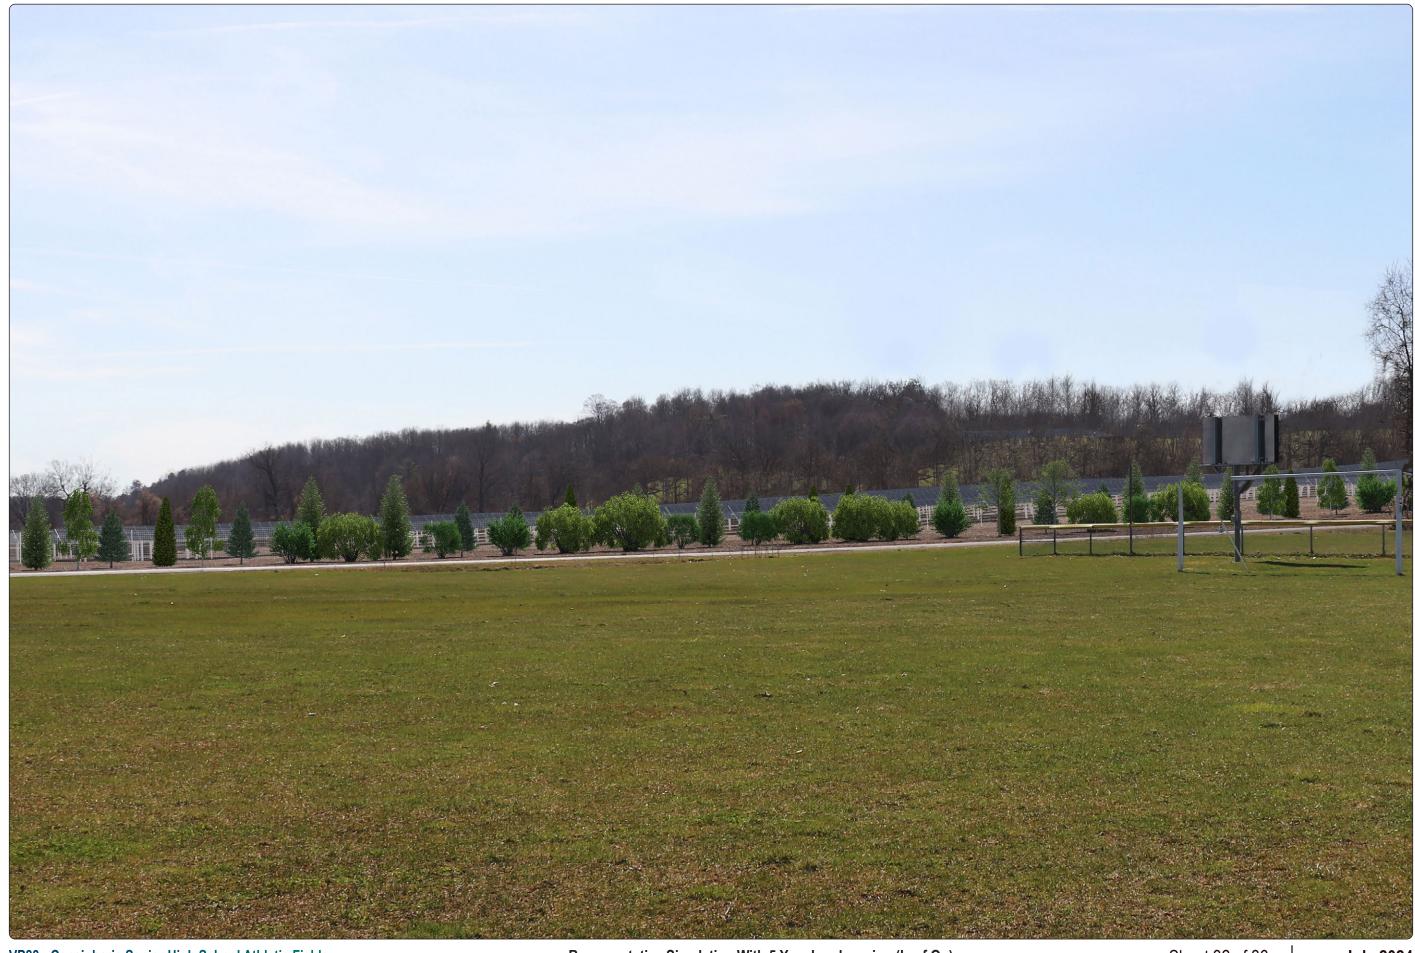

#### **VP85 - Canajoharie Senior High School Athletic Fields**

#### **Existing Conditions**

-NE-

**Viewpoint Location Aerial Map** 

**Viewpoint Location Topographic Map** 

**Viewpoint Location Details** 

| Viewpoint Coordinates     | 42.895746, -74.561037                                                                                                                                                                              |
|---------------------------|----------------------------------------------------------------------------------------------------------------------------------------------------------------------------------------------------|
| Town                      | Canajoharie                                                                                                                                                                                        |
| Landscape Similarity Zone | 3,4                                                                                                                                                                                                |
| Distance to Project       | .26 Miles                                                                                                                                                                                          |
| Direction of View         | Northeast                                                                                                                                                                                          |
| Lens Focal Length         | 32 mm Equivalent                                                                                                                                                                                   |
| Date/Time of Photo        | 4/9/2024, 10:38 AM                                                                                                                                                                                 |
| Comments                  | Representative vantage point from Canajoharie Senior High School Athletic Fields, intermittent high-use area. Location was recommended by Town of Canajoharie during a meeting with the Applicant. |