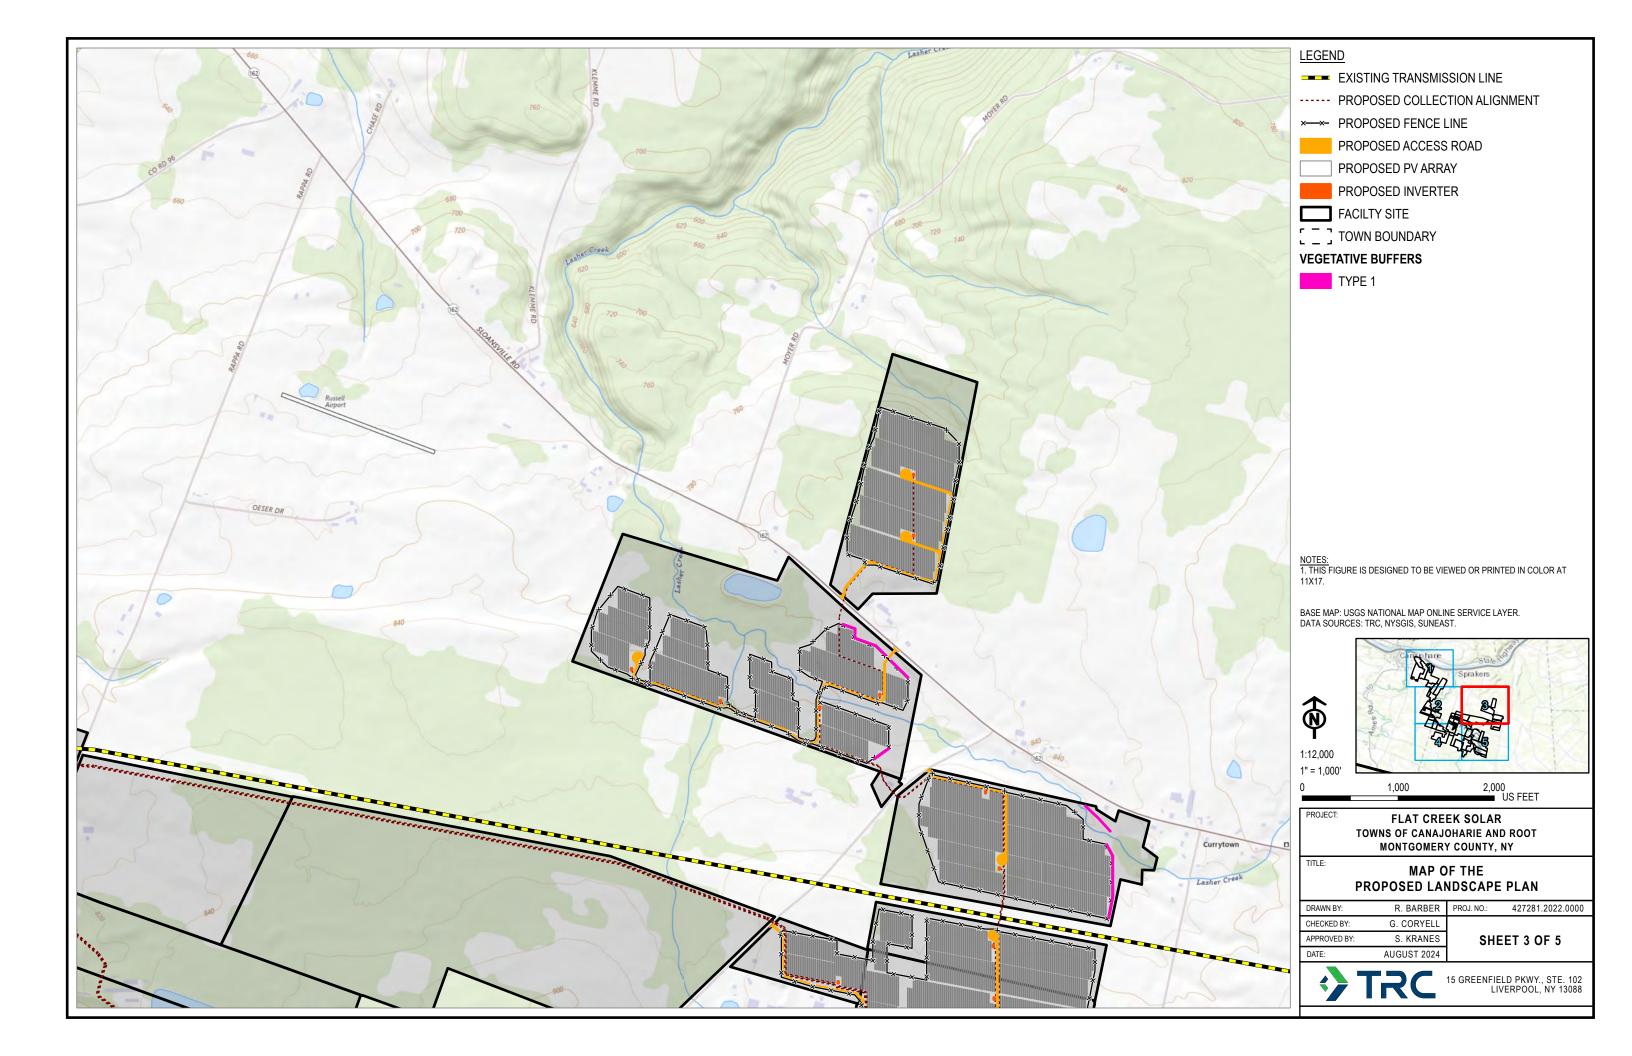

water features and functional walkways.

#### **Downtown Revitalization Projects - Nassau County, New York**

Project Landscape Designer assisting park/courtyard design, playground layouts, parking lot enhancements for neighborhoods and commercial plazas within the areas of NYC and Long Island. Tasks include coordination with civil and traffic engineering teams to enhance not only roadways but also help putting signs and adjusting speed limit to avoid the danger of pedestrians and drivers. On-site evaluations on different time of the day were essential to study the capacity and age groups to come up with the right sustainability designs.

#### **LANGUAGES**

Korean

## Flat Creek Solar 94-C Exhibit 8

## **Attachment 7**

# Visual Impacts Minimization and Mitigation Plan (VIMMP)