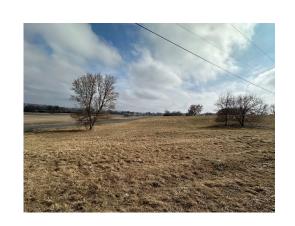

#### **Existing Conditions**

-SE-

**Viewpoint Location Aerial Map** 

**Viewpoint Location Topographic Map** 

**Viewpoint Location Details** 

| Viewpoint Coordinates     | 42.89532, -74.55792                                                                                                                                                                                                                                          |
|---------------------------|--------------------------------------------------------------------------------------------------------------------------------------------------------------------------------------------------------------------------------------------------------------|
| Town                      | Canajoharie                                                                                                                                                                                                                                                  |
| Landscape Similarity Zone | 3,4                                                                                                                                                                                                                                                          |
| Distance to Project       | 570 Feet                                                                                                                                                                                                                                                     |
| Direction of View         | Southeast                                                                                                                                                                                                                                                    |
| Lens Focal Length         | 32 mm Equivalent                                                                                                                                                                                                                                             |
| Date/Time of Photo        | 4/9/2024, 10:23 AM                                                                                                                                                                                                                                           |
| Comments                  | Representative vantage point from Canajoharie Senior High School Athletic Fields, intermittent high-use area. Location was recommended by ORES and Town of Canajoharie during stakeholder outreach and a meeting with the Town of Canajoharie and Applicant. |