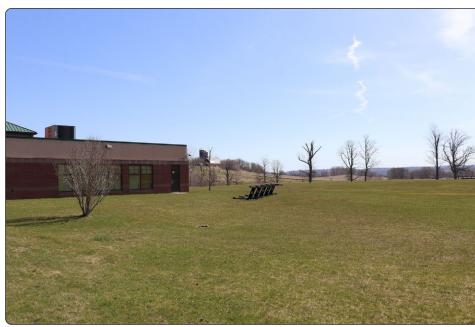

#### **VP85 - Canajoharie Senior High School Athletic Fields**

#### **Existing Conditions**

-NE-

**Viewpoint Location Aerial Map** 

**Viewpoint Location Topographic Map** 

**Viewpoint Location Details** 

| Viewpoint Coordinates     | 42.895746, -74.561037                                                                                                                                                                              |
|---------------------------|----------------------------------------------------------------------------------------------------------------------------------------------------------------------------------------------------|
| Town                      | Canajoharie                                                                                                                                                                                        |
| Landscape Similarity Zone | 3,4                                                                                                                                                                                                |
| Distance to Project       | .26 Miles                                                                                                                                                                                          |
| Direction of View         | Northeast                                                                                                                                                                                          |
| Lens Focal Length         | 32 mm Equivalent                                                                                                                                                                                   |
| Date/Time of Photo        | 4/9/2024, 10:38 AM                                                                                                                                                                                 |
| Comments                  | Representative vantage point from Canajoharie Senior High School Athletic Fields, intermittent high-use area. Location was recommended by Town of Canajoharie during a meeting with the Applicant. |