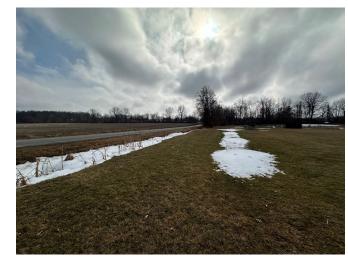

#### **VP83 - Canajoharie Senior High School Athletic Fields**

#### **Existing Conditions**

-SE-

**Viewpoint Location Aerial Map** 

**Viewpoint Location Topographic Map** 

**Viewpoint Location Details** 

| Viewpoint Coordinates     | 42.89532, -74.55792                                                                                                                                                                                                                                          |
|---------------------------|--------------------------------------------------------------------------------------------------------------------------------------------------------------------------------------------------------------------------------------------------------------|
| Town                      | Canajoharie                                                                                                                                                                                                                                                  |
| Landscape Similarity Zone | 3,4                                                                                                                                                                                                                                                          |
| Distance to Project       | 570 Feet                                                                                                                                                                                                                                                     |
| Direction of View         | Southeast                                                                                                                                                                                                                                                    |
| Lens Focal Length         | 32 mm Equivalent                                                                                                                                                                                                                                             |
| Date/Time of Photo        | 4/9/2024, 10:23 AM                                                                                                                                                                                                                                           |
| Comments                  | Representative vantage point from Canajoharie Senior High School Athletic Fields, intermittent high-use area. Location was recommended by ORES and Town of Canajoharie during stakeholder outreach and a meeting with the Town of Canajoharie and Applicant. |