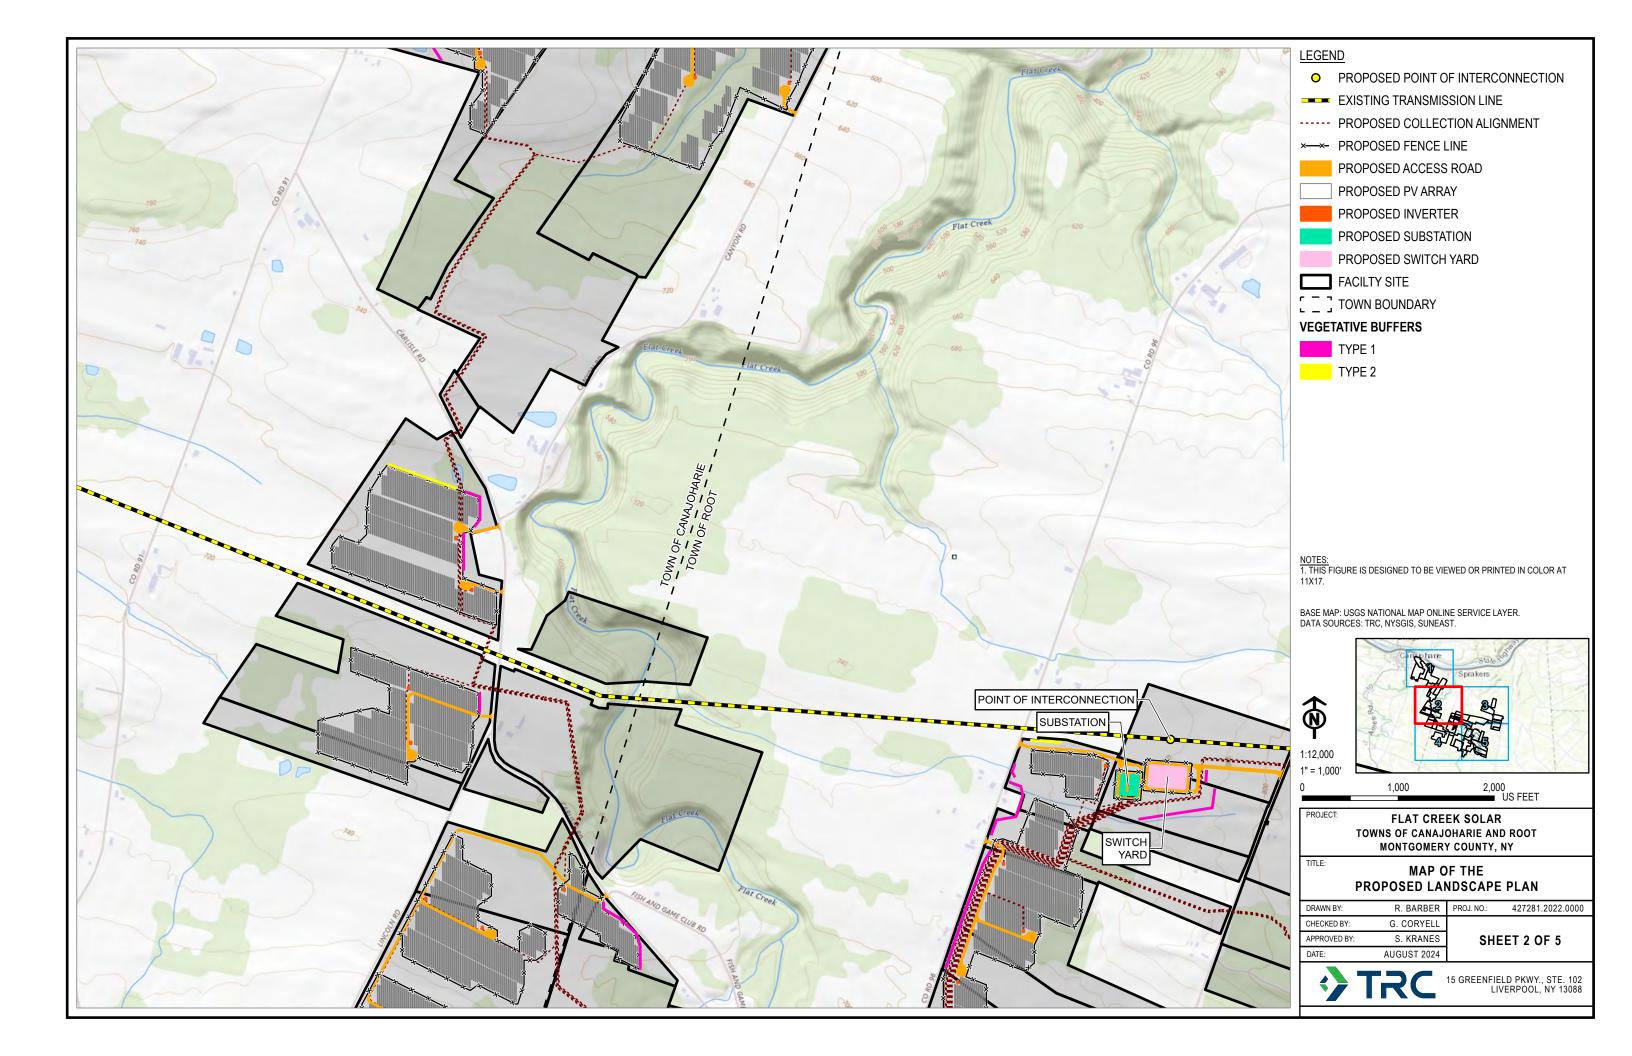

ve water features and functional walkways.

#### **Downtown Revitalization Projects - Nassau County, New York**

Project Landscape Designer assisting park/courtyard design, playground layouts, parking lot enhancements for neighborhoods and commercial plazas within the areas of NYC and Long Island. Tasks include coordination with civil and traffic engineering teams to enhance not only roadways but also help putting signs and adjusting speed limit to avoid the danger of pedestrians and drivers. On-site evaluations on different time of the day were essential to study the capacity and age groups to come up with the right sustainability designs.

#### **LANGUAGES**

Korean

## Flat Creek Solar 94-C Exhibit 8

## **Attachment 7**

# Visual Impacts Minimization and Mitigation Plan (VIMMP)