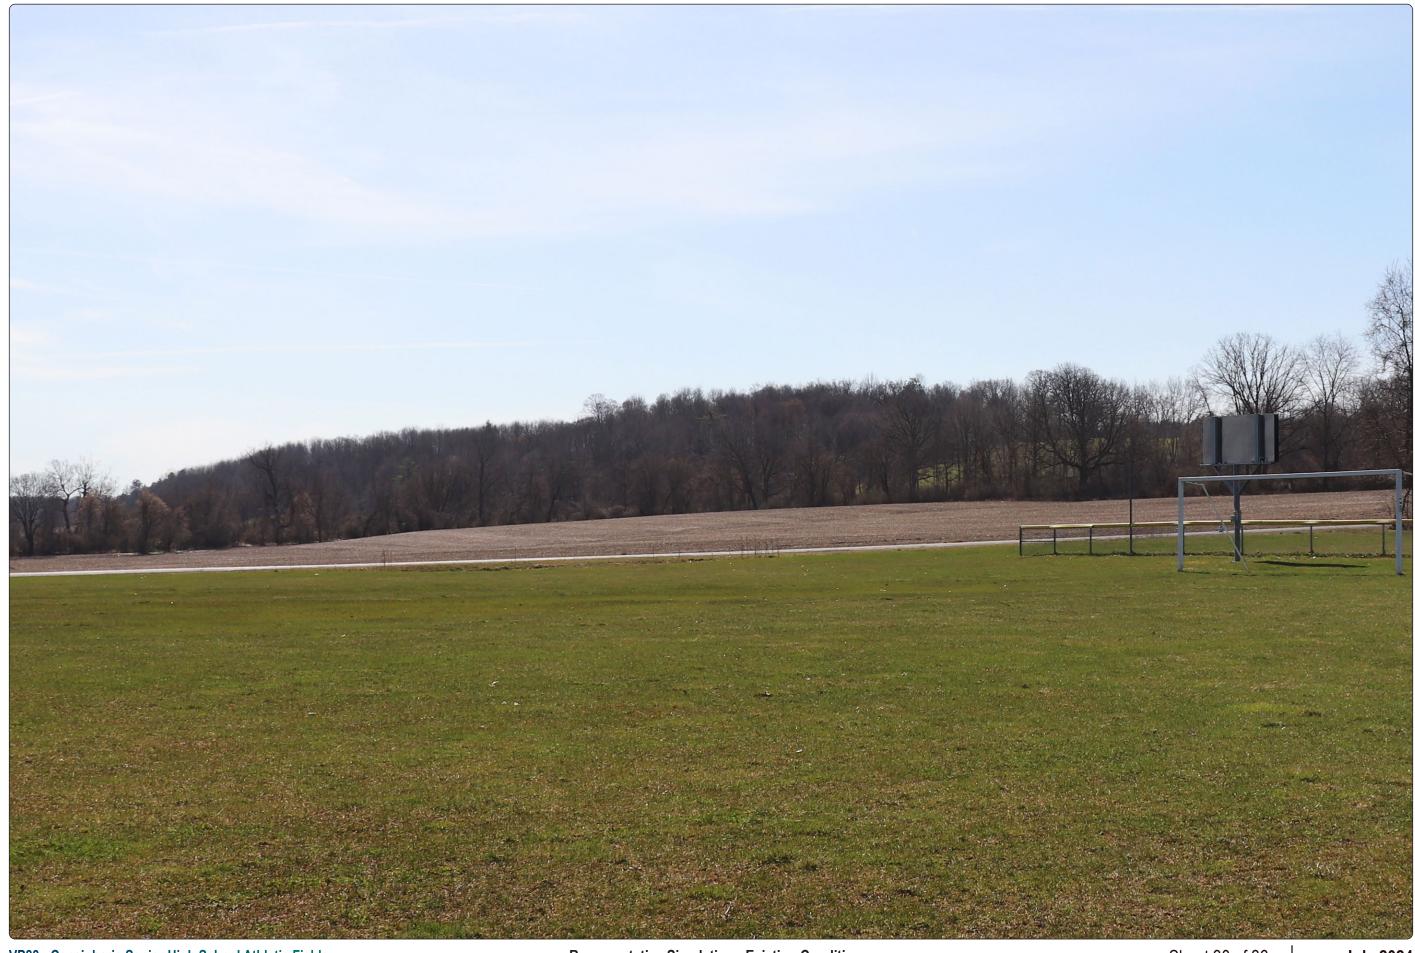

#### **VP83 - Canajoharie Senior High School Athletic Fields**

#### **Existing Conditions**

-SE-

**Viewpoint Location Aerial Map** 

**Viewpoint Location Topographic Map** 

**Viewpoint Location Details** 

| Viewpoint Coordinates     | 42.89532, -74.55792                                                                                                                                                                                                                                          |
|---------------------------|--------------------------------------------------------------------------------------------------------------------------------------------------------------------------------------------------------------------------------------------------------------|
| Town                      | Canajoharie                                                                                                                                                                                                                                                  |
| Landscape Similarity Zone | 3,4                                                                                                                                                                                                                                                          |
| Distance to Project       | 570 Feet                                                                                                                                                                                                                                                     |
| Direction of View         | Southeast                                                                                                                                                                                                                                                    |
| Lens Focal Length         | 32 mm Equivalent                                                                                                                                                                                                                                             |
| Date/Time of Photo        | 4/9/2024, 10:23 AM                                                                                                                                                                                                                                           |
| Comments                  | Representative vantage point from Canajoharie Senior High School Athletic Fields, intermittent high-use area. Location was recommended by ORES and Town of Canajoharie during stakeholder outreach and a meeting with the Town of Canajoharie and Applicant. |