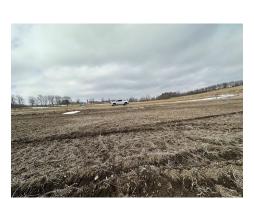

#### **Existing Conditions**

-NE-

**Viewpoint Location Aerial Map** 

**Viewpoint Location Topographic Map** 

**Viewpoint Location Details** 

| Viewpoint Coordinates     | 42.895746, -74.561037                                                                                                                                                                              |
|---------------------------|----------------------------------------------------------------------------------------------------------------------------------------------------------------------------------------------------|
| Town                      | Canajoharie                                                                                                                                                                                        |
| Landscape Similarity Zone | 3,4                                                                                                                                                                                                |
| Distance to Project       | .26 Miles                                                                                                                                                                                          |
| Direction of View         | Northeast                                                                                                                                                                                          |
| Lens Focal Length         | 32 mm Equivalent                                                                                                                                                                                   |
| Date/Time of Photo        | 4/9/2024, 10:38 AM                                                                                                                                                                                 |
| Comments                  | Representative vantage point from Canajoharie Senior High School Athletic Fields, intermittent high-use area. Location was recommended by Town of Canajoharie during a meeting with the Applicant. |

Attachment 4 – Photo-simulations

Flat Creek Solar

Towns of Canajoharie and Root, Montgomery County, NY