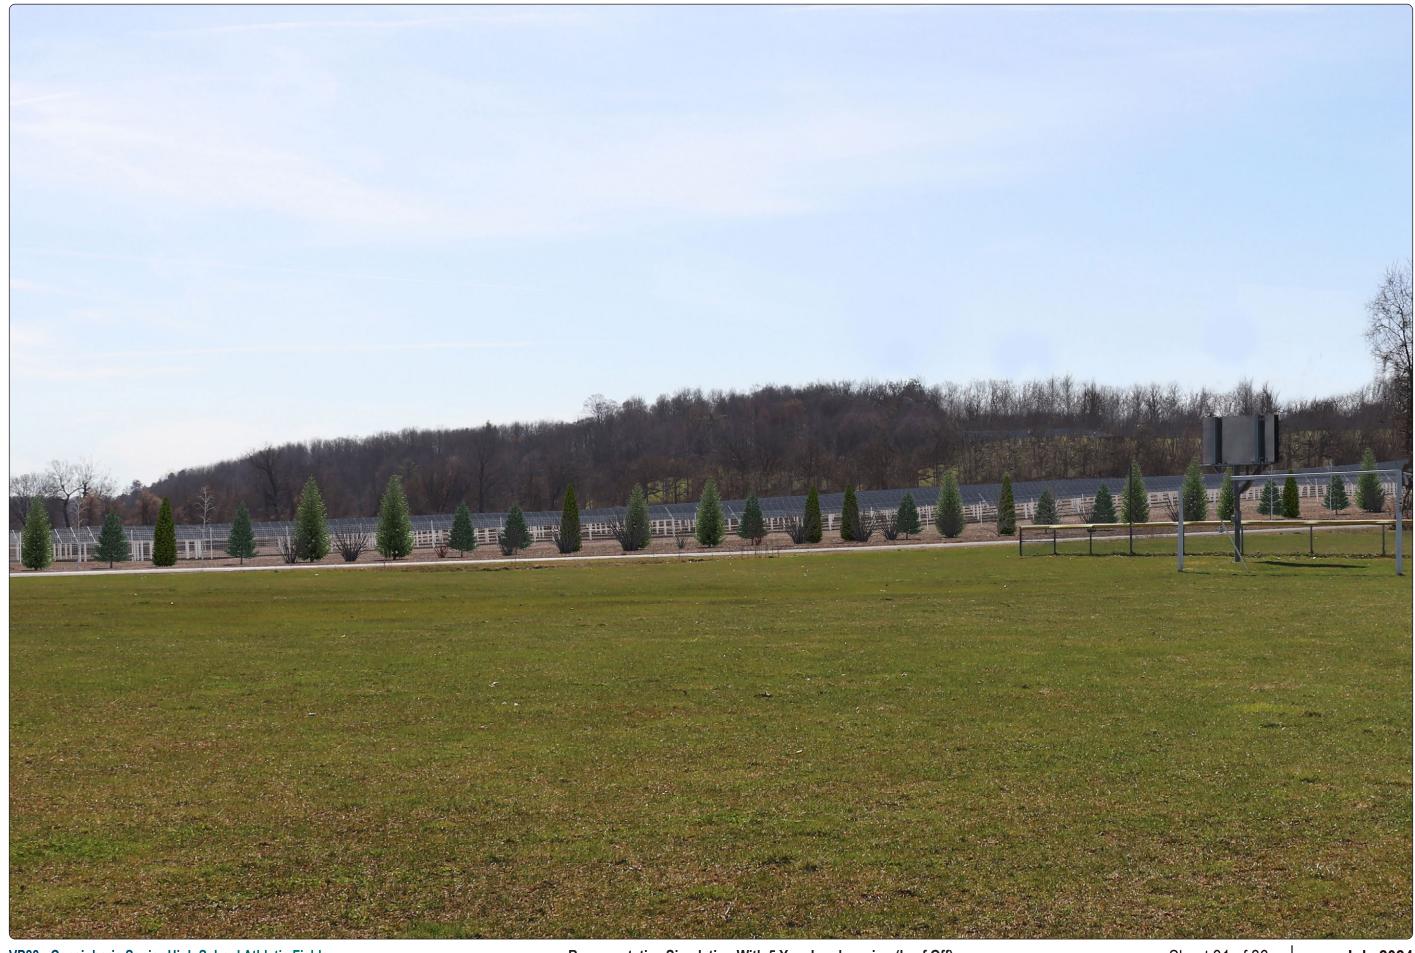

#### **VP83 - Canajoharie Senior High School Athletic Fields**

#### **Existing Conditions**

-SE-

**Viewpoint Location Aerial Map** 

**Viewpoint Location Topographic Map** 

**Viewpoint Location Details** 

| Viewpoint Coordinates     | 42.89532, -74.55792                                                                                                                                                                                                                                          |
|---------------------------|--------------------------------------------------------------------------------------------------------------------------------------------------------------------------------------------------------------------------------------------------------------|
| Town                      | Canajoharie                                                                                                                                                                                                                                                  |
| Landscape Similarity Zone | 3,4                                                                                                                                                                                                                                                          |
| Distance to Project       | 570 Feet                                                                                                                                                                                                                                                     |
| Direction of View         | Southeast                                                                                                                                                                                                                                                    |
| Lens Focal Length         | 32 mm Equivalent                                                                                                                                                                                                                                             |
| Date/Time of Photo        | 4/9/2024, 10:23 AM                                                                                                                                                                                                                                           |
| Comments                  | Representative vantage point from Canajoharie Senior High School Athletic Fields, intermittent high-use area. Location was recommended by ORES and Town of Canajoharie during stakeholder outreach and a meeting with the Town of Canajoharie and Applicant. |