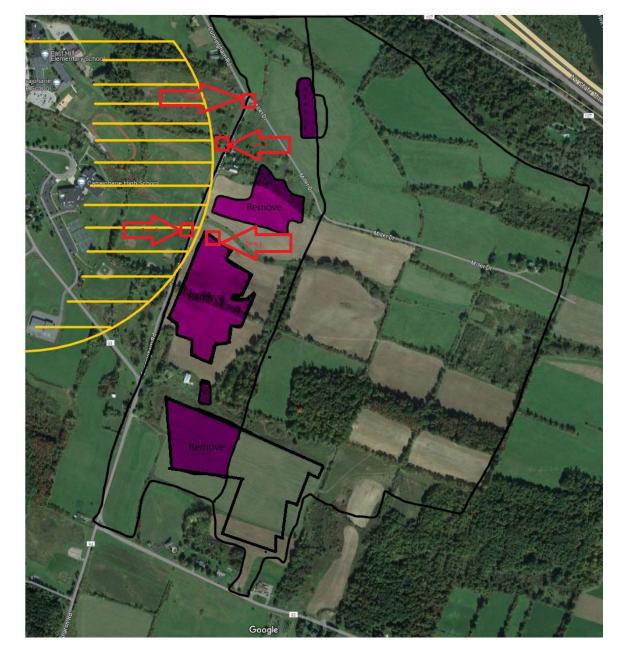

#### **Existing Conditions**

-SE-

**Viewpoint Location Aerial Map** 

**Viewpoint Location Topographic Map** 

**Viewpoint Location Details** 

| Viewpoint Coordinates     | 42.89532, -74.55792                                                                                                                                                                                                                                          |
|---------------------------|--------------------------------------------------------------------------------------------------------------------------------------------------------------------------------------------------------------------------------------------------------------|
| Town                      | Canajoharie                                                                                                                                                                                                                                                  |
| Landscape Similarity Zone | 3,4                                                                                                                                                                                                                                                          |
| Distance to Project       | 570 Feet                                                                                                                                                                                                                                                     |
| Direction of View         | Southeast                                                                                                                                                                                                                                                    |
| Lens Focal Length         | 32 mm Equivalent                                                                                                                                                                                                                                             |
| Date/Time of Photo        | 4/9/2024, 10:23 AM                                                                                                                                                                                                                                           |
| Comments                  | Representative vantage point from Canajoharie Senior High School Athletic Fields, intermittent high-use area. Location was recommended by ORES and Town of Canajoharie during stakeholder outreach and a meeting with the Town of Canajoharie and Applicant. |