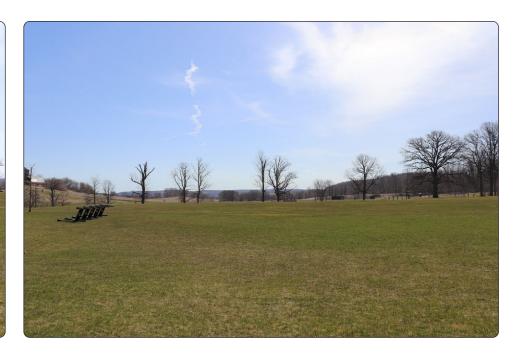

#### **VP85 - Canajoharie Senior High School Athletic Fields**

#### **Existing Conditions**

-NE-

**Viewpoint Location Aerial Map** 

**Viewpoint Location Topographic Map** 

**Viewpoint Location Details** 

| Viewpoint Coordinates     | 42.895746, -74.561037                                                                                                                                                                              |
|---------------------------|----------------------------------------------------------------------------------------------------------------------------------------------------------------------------------------------------|
| Town                      | Canajoharie                                                                                                                                                                                        |
| Landscape Similarity Zone | 3,4                                                                                                                                                                                                |
| Distance to Project       | .26 Miles                                                                                                                                                                                          |
| Direction of View         | Northeast                                                                                                                                                                                          |
| Lens Focal Length         | 32 mm Equivalent                                                                                                                                                                                   |
| Date/Time of Photo        | 4/9/2024, 10:38 AM                                                                                                                                                                                 |
| Comments                  | Representative vantage point from Canajoharie Senior High School Athletic Fields, intermittent high-use area. Location was recommended by Town of Canajoharie during a meeting with the Applicant. |