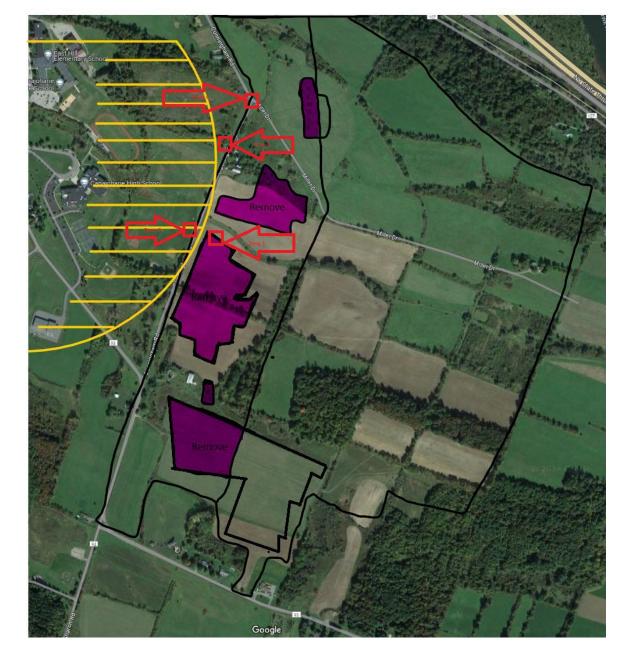

#### **Existing Conditions**

-NE-

**Viewpoint Location Aerial Map** 

**Viewpoint Location Topographic Map** 

**Viewpoint Location Details** 

| Viewpoint Coordinates     | 42.895746, -74.561037                                                                                                                                                                              |
|---------------------------|----------------------------------------------------------------------------------------------------------------------------------------------------------------------------------------------------|
| Town                      | Canajoharie                                                                                                                                                                                        |
| Landscape Similarity Zone | 3,4                                                                                                                                                                                                |
| Distance to Project       | .26 Miles                                                                                                                                                                                          |
| Direction of View         | Northeast                                                                                                                                                                                          |
| Lens Focal Length         | 32 mm Equivalent                                                                                                                                                                                   |
| Date/Time of Photo        | 4/9/2024, 10:38 AM                                                                                                                                                                                 |
| Comments                  | Representative vantage point from Canajoharie Senior High School Athletic Fields, intermittent high-use area. Location was recommended by Town of Canajoharie during a meeting with the Applicant. |