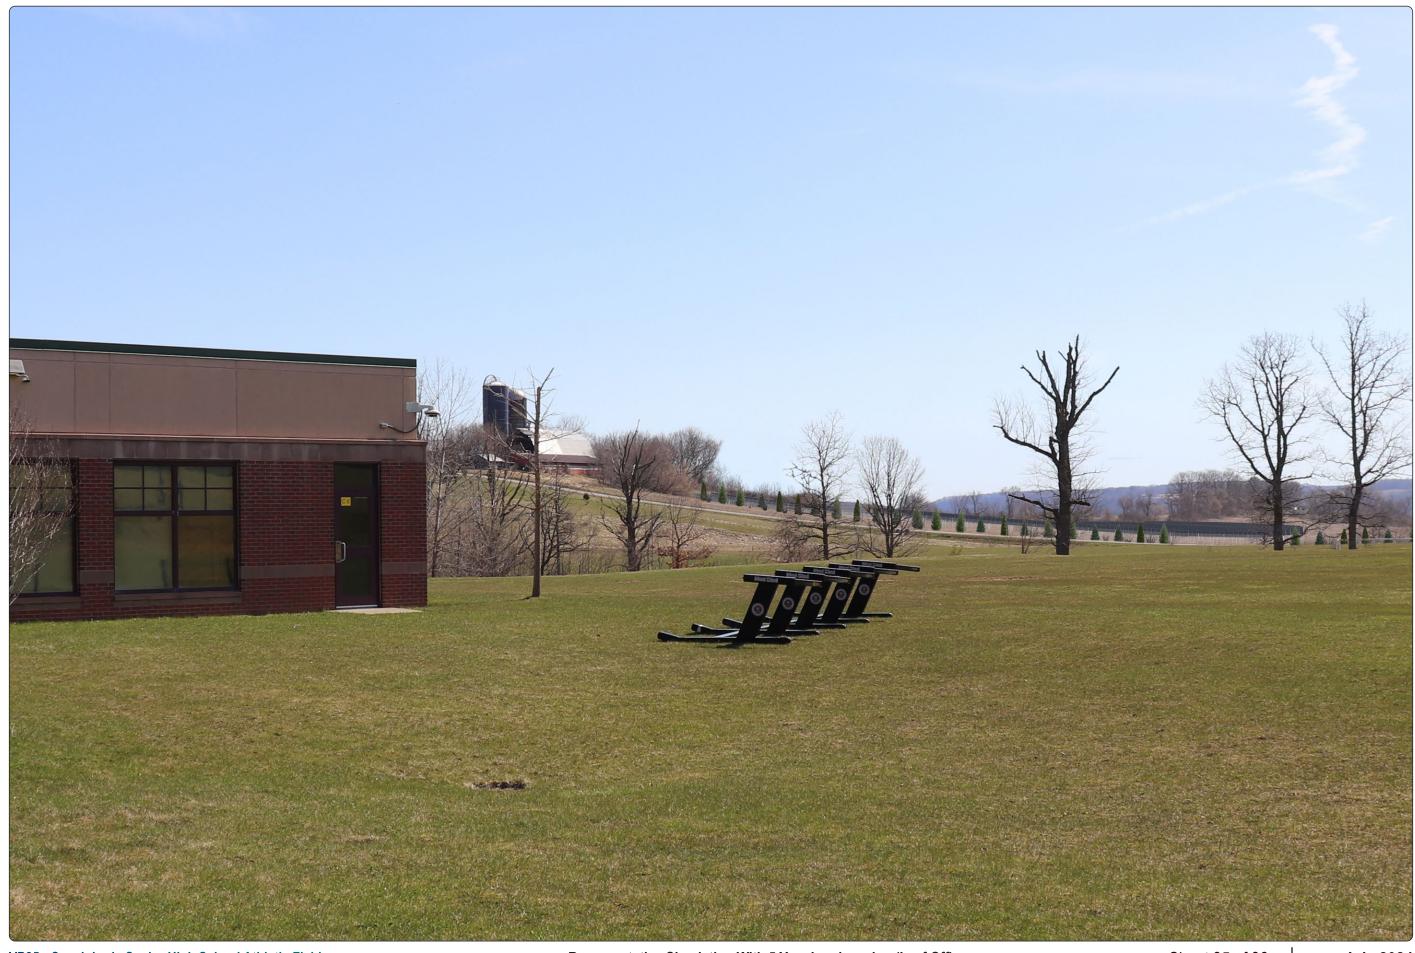

#### **VP85 - Canajoharie Senior High School Athletic Fields**

#### **Existing Conditions**

-NE-

**Viewpoint Location Aerial Map** 

**Viewpoint Location Topographic Map** 

**Viewpoint Location Details** 

| Viewpoint Coordinates     | 42.895746, -74.561037                                                                                                                                                                              |
|---------------------------|----------------------------------------------------------------------------------------------------------------------------------------------------------------------------------------------------|
| Town                      | Canajoharie                                                                                                                                                                                        |
| Landscape Similarity Zone | 3,4                                                                                                                                                                                                |
| Distance to Project       | .26 Miles                                                                                                                                                                                          |
| Direction of View         | Northeast                                                                                                                                                                                          |
| Lens Focal Length         | 32 mm Equivalent                                                                                                                                                                                   |
| Date/Time of Photo        | 4/9/2024, 10:38 AM                                                                                                                                                                                 |
| Comments                  | Representative vantage point from Canajoharie Senior High School Athletic Fields, intermittent high-use area. Location was recommended by Town of Canajoharie during a meeting with the Applicant. |