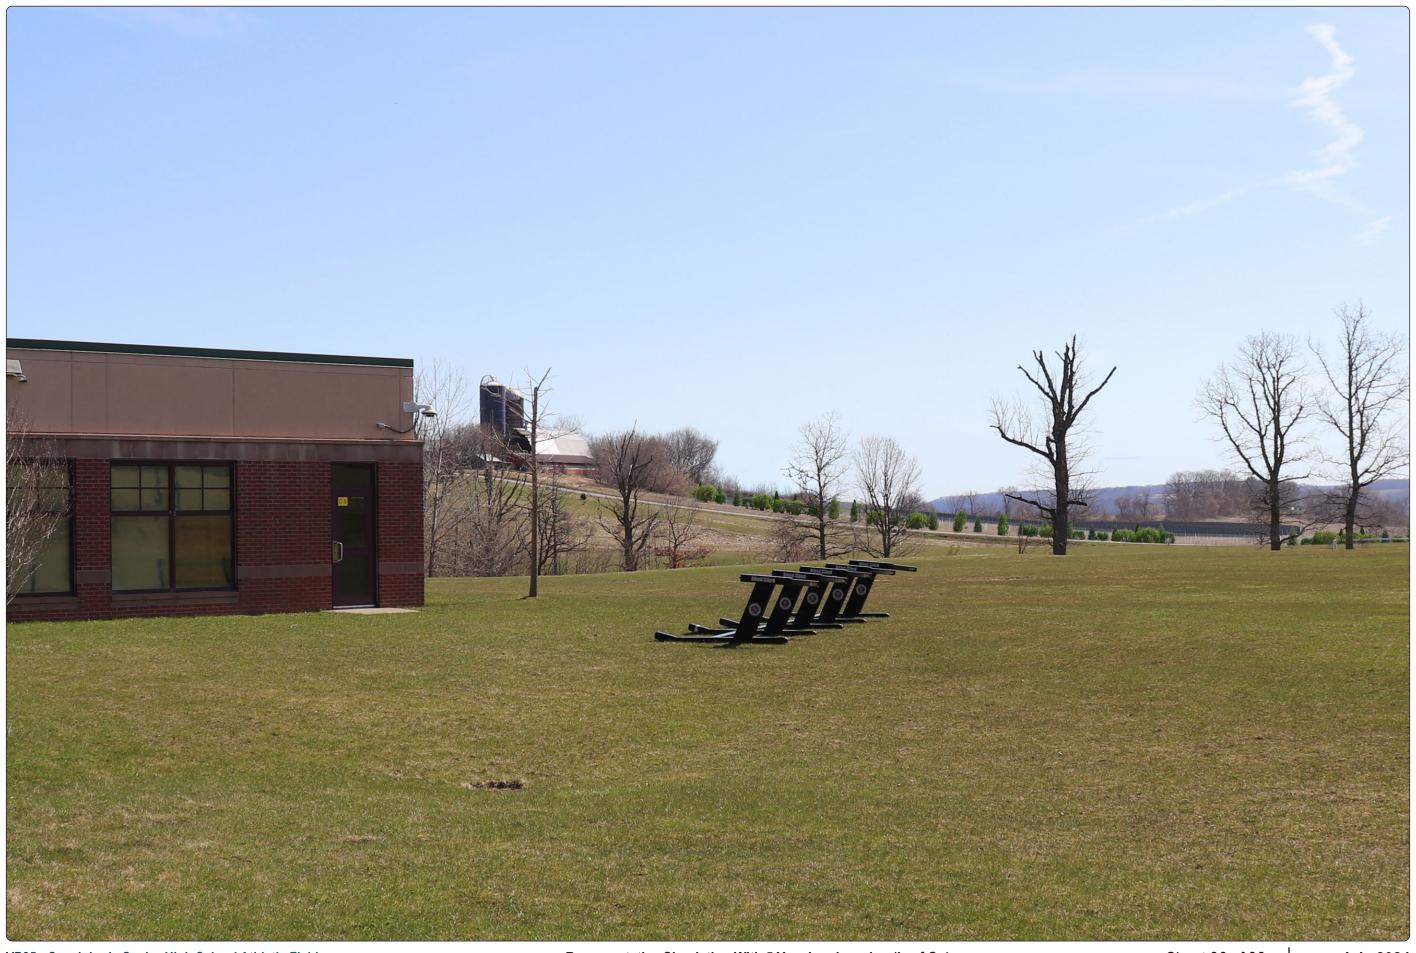

#### **VP85 - Canajoharie Senior High School Athletic Fields**

#### **Existing Conditions**

-NE-

**Viewpoint Location Aerial Map** 

**Viewpoint Location Topographic Map** 

**Viewpoint Location Details** 

| Viewpoint Coordinates     | 42.895746, -74.561037                                                                                                                                                                              |
|---------------------------|----------------------------------------------------------------------------------------------------------------------------------------------------------------------------------------------------|
| Town                      | Canajoharie                                                                                                                                                                                        |
| Landscape Similarity Zone | 3,4                                                                                                                                                                                                |
| Distance to Project       | .26 Miles                                                                                                                                                                                          |
| Direction of View         | Northeast                                                                                                                                                                                          |
| Lens Focal Length         | 32 mm Equivalent                                                                                                                                                                                   |
| Date/Time of Photo        | 4/9/2024, 10:38 AM                                                                                                                                                                                 |
| Comments                  | Representative vantage point from Canajoharie Senior High School Athletic Fields, intermittent high-use area. Location was recommended by Town of Canajoharie during a meeting with the Applicant. |