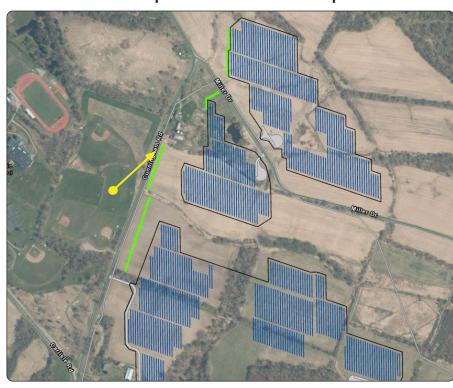

#### **VP85 - Canajoharie Senior High School Athletic Fields**

#### **Existing Conditions**

-NE-

**Viewpoint Location Aerial Map** 

**Viewpoint Location Topographic Map** 

**Viewpoint Location Details** 

| Viewpoint Coordinates     | 42.895746, -74.561037                                                                                                                                                                              |
|---------------------------|----------------------------------------------------------------------------------------------------------------------------------------------------------------------------------------------------|
| Town                      | Canajoharie                                                                                                                                                                                        |
| Landscape Similarity Zone | 3,4                                                                                                                                                                                                |
| Distance to Project       | .26 Miles                                                                                                                                                                                          |
| Direction of View         | Northeast                                                                                                                                                                                          |
| Lens Focal Length         | 32 mm Equivalent                                                                                                                                                                                   |
| Date/Time of Photo        | 4/9/2024, 10:38 AM                                                                                                                                                                                 |
| Comments                  | Representative vantage point from Canajoharie Senior High School Athletic Fields, intermittent high-use area. Location was recommended by Town of Canajoharie during a meeting with the Applicant. |