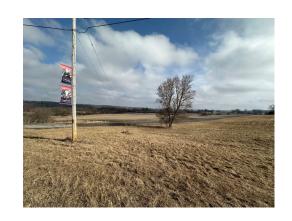

#### **Existing Conditions**

-SE-

**Viewpoint Location Aerial Map** 

**Viewpoint Location Topographic Map** 

**Viewpoint Location Details** 

| Viewpoint Coordinates     | 42.89532, -74.55792                                                                                                                                                                                                                                          |
|---------------------------|--------------------------------------------------------------------------------------------------------------------------------------------------------------------------------------------------------------------------------------------------------------|
| Town                      | Canajoharie                                                                                                                                                                                                                                                  |
| Landscape Similarity Zone | 3,4                                                                                                                                                                                                                                                          |
| Distance to Project       | 570 Feet                                                                                                                                                                                                                                                     |
| Direction of View         | Southeast                                                                                                                                                                                                                                                    |
| Lens Focal Length         | 32 mm Equivalent                                                                                                                                                                                                                                             |
| Date/Time of Photo        | 4/9/2024, 10:23 AM                                                                                                                                                                                                                                           |
| Comments                  | Representative vantage point from Canajoharie Senior High School Athletic Fields, intermittent high-use area. Location was recommended by ORES and Town of Canajoharie during stakeholder outreach and a meeting with the Town of Canajoharie and Applicant. |