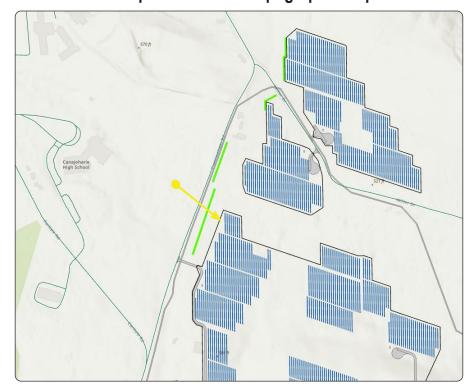

#### **Existing Conditions**

-NE-

**Viewpoint Location Aerial Map** 

**Viewpoint Location Topographic Map** 

**Viewpoint Location Details** 

| Viewpoint Coordinates     | 42.895746, -74.561037                                                                                                                                                                              |
|---------------------------|----------------------------------------------------------------------------------------------------------------------------------------------------------------------------------------------------|
| Town                      | Canajoharie                                                                                                                                                                                        |
| Landscape Similarity Zone | 3,4                                                                                                                                                                                                |
| Distance to Project       | .26 Miles                                                                                                                                                                                          |
| Direction of View         | Northeast                                                                                                                                                                                          |
| Lens Focal Length         | 32 mm Equivalent                                                                                                                                                                                   |
| Date/Time of Photo        | 4/9/2024, 10:38 AM                                                                                                                                                                                 |
| Comments                  | Representative vantage point from Canajoharie Senior High School Athletic Fields, intermittent high-use area. Location was recommended by Town of Canajoharie during a meeting with the Applicant. |