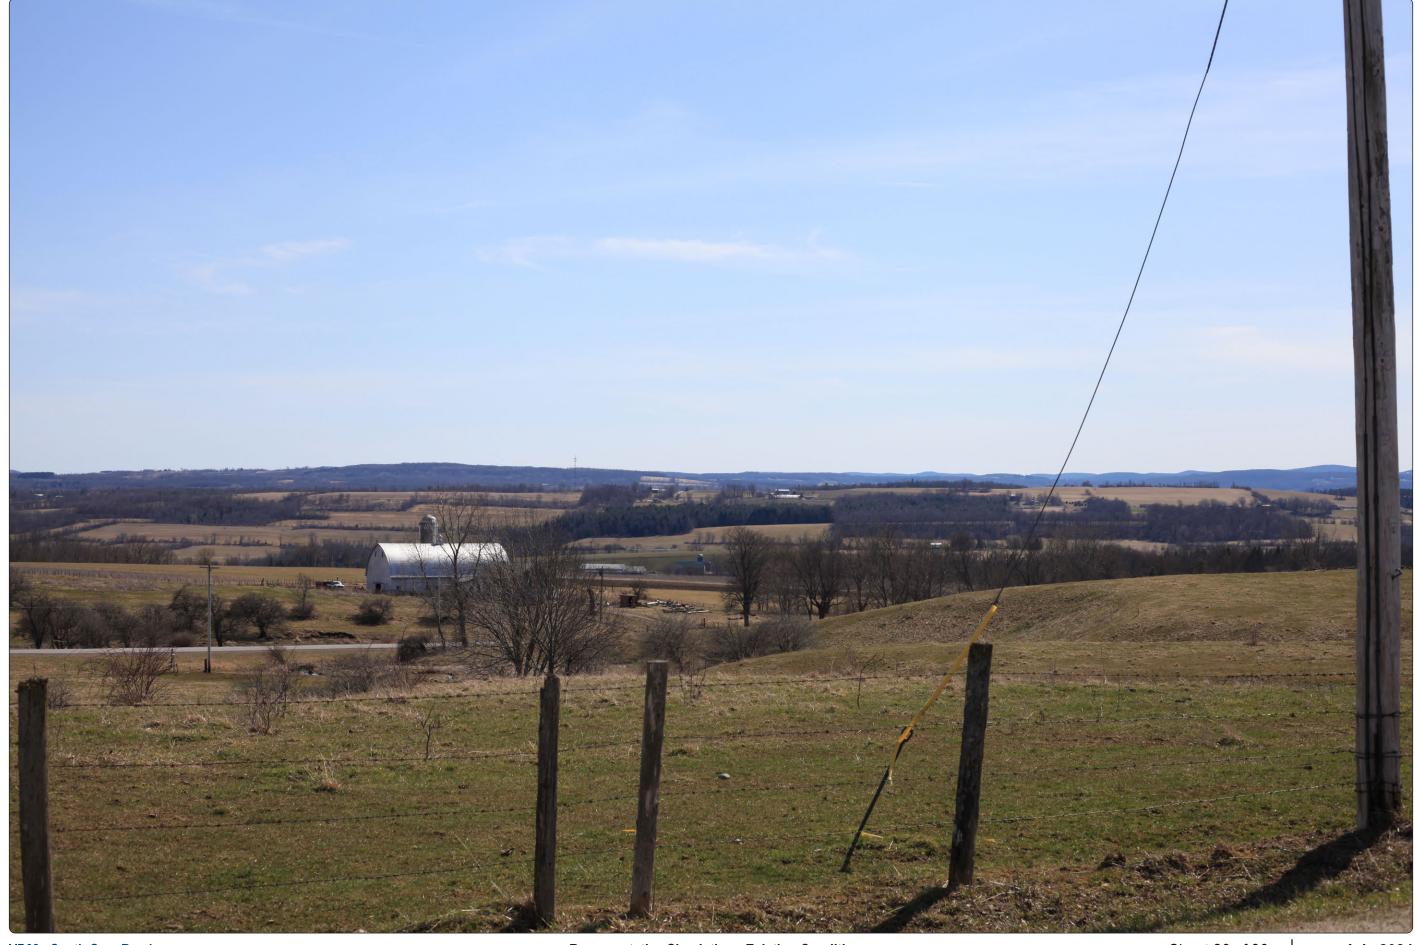

VP62 - South Gray Road Sheet 26 of 36 July 2024





#### **VP83 - Canajoharie Senior High School Athletic Fields**

#### **Existing Conditions**







-SE-

**Viewpoint Location Aerial Map** 



**Viewpoint Location Topographic Map** 



**Viewpoint Location Details** 

| Viewpoint Coordinates     | 42.89532, -74.55792                                                                                                                                                                                                                                          |
|---------------------------|-------------------------------------------------------------------------------------------------------------------------------------------------------------------------------------------------------------------