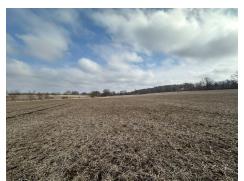

#### **Existing Conditions**

-SE-

**Viewpoint Location Aerial Map** 

**Viewpoint Location Topographic Map** 

**Viewpoint Location Details** 

| Viewpoint Coordinates     | 42.89532, -74.55792                                                                                                                                                                                                                                          |
|---------------------------|--------------------------------------------------------------------------------------------------------------------------------------------------------------------------------------------------------------------------------------------------------------|
| Town                      | Canajoharie                                                                                                                                                                                                                                                  |
| Landscape Similarity Zone | 3,4                                                                                                                                                                                                                                                          |
| Distance to Project       | 570 Feet                                                                                                                                                                                                                                                     |
| Direction of View         | Southeast                                                                                                                                                                                                                                                    |
| Lens Focal Length         | 32 mm Equivalent                                                                                                                                                                                                                                             |
| Date/Time of Photo        | 4/9/2024, 10:23 AM                                                                                                                                                                                                                                           |
| Comments                  | Representative vantage point from Canajoharie Senior High School Athletic Fields, intermittent high-use area. Location was recommended by ORES and Town of Canajoharie during stakeholder outreach and a meeting with the Town of Canajoharie and Applicant. |

Flat Creek Solar

Towns of Canajoharie and Root, Montgomery County, NY