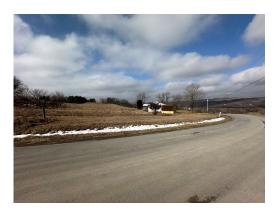

#### **Existing Conditions**

-SE-

**Viewpoint Location Aerial Map** 

**Viewpoint Location Topographic Map** 

**Viewpoint Location Details** 

| Viewpoint Coordinates     | 42.89532, -74.55792                                                                                                                                                                                                                                          |
|---------------------------|--------------------------------------------------------------------------------------------------------------------------------------------------------------------------------------------------------------------------------------------------------------|
| Town                      | Canajoharie                                                                                                                                                                                                                                                  |
| Landscape Similarity Zone | 3,4                                                                                                                                                                                                                                                          |
| Distance to Project       | 570 Feet                                                                                                                                                                                                                                                     |
| Direction of View         | Southeast                                                                                                                                                                                                                                                    |
| Lens Focal Length         | 32 mm Equivalent                                                                                                                                                                                                                                             |
| Date/Time of Photo        | 4/9/2024, 10:23 AM                                                                                                                                                                                                                                           |
| Comments                  | Representative vantage point from Canajoharie Senior High School Athletic Fields, intermittent high-use area. Location was recommended by ORES and Town of Canajoharie during stakeholder outreach and a meeting with the Town of Canajoharie and Applicant. |

Flat Creek Solar

Towns of Canajoharie and Root, Montgomery County, NY