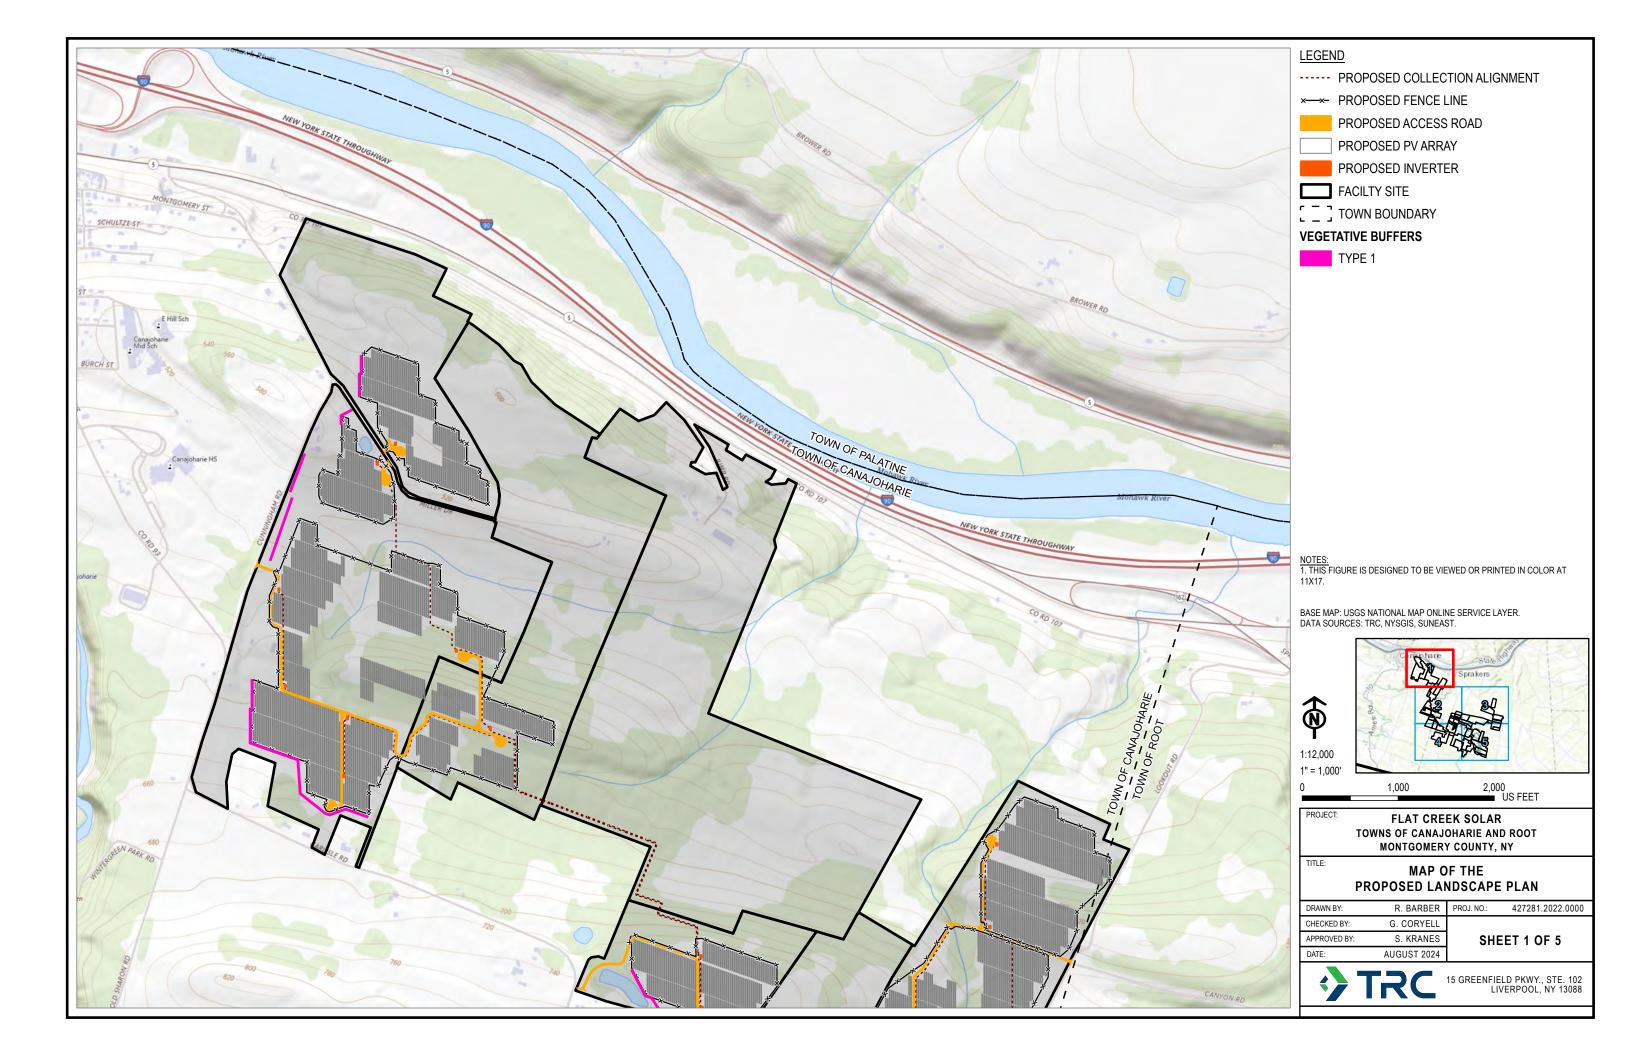

tive water features and functional walkways.

#### **Downtown Revitalization Projects - Nassau County, New York**

Project Landscape Designer assisting park/courtyard design, playground layouts, parking lot enhancements for neighborhoods and commercial plazas within the areas of NYC and Long Island. Tasks include coordination with civil and traffic engineering teams to enhance not only roadways but also help putting signs and adjusting speed limit to avoid the danger of pedestrians and drivers. On-site evaluations on different time of the day were essential to study the capacity and age groups to come up with the right sustainability designs.

#### **LANGUAGES**

Korean

## Flat Creek Solar 94-C Exhibit 8

## **Attachment 7**

# Visual Impacts Minimization and Mitigation Plan (VIMMP)