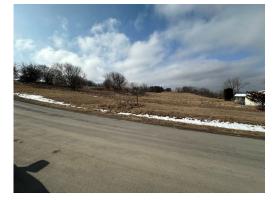

#### **Existing Conditions**

-NE-

**Viewpoint Location Aerial Map** 

**Viewpoint Location Topographic Map** 

**Viewpoint Location Details** 

| Viewpoint Coordinates     | 42.895746, -74.561037                                                                                                                                                                              |
|---------------------------|----------------------------------------------------------------------------------------------------------------------------------------------------------------------------------------------------|
| Town                      | Canajoharie                                                                                                                                                                                        |
| Landscape Similarity Zone | 3,4                                                                                                                                                                                                |
| Distance to Project       | .26 Miles                                                                                                                                                                                          |
| Direction of View         | Northeast                                                                                                                                                                                          |
| Lens Focal Length         | 32 mm Equivalent                                                                                                                                                                                   |
| Date/Time of Photo        | 4/9/2024, 10:38 AM                                                                                                                                                                                 |
| Comments                  | Representative vantage point from Canajoharie Senior High School Athletic Fields, intermittent high-use area. Location was recommended by Town of Canajoharie during a meeting with the Applicant. |

Attachment 4 – Photo-simulations

Flat Creek Solar

Towns of Canajoharie and Root, Montgomery County, NY