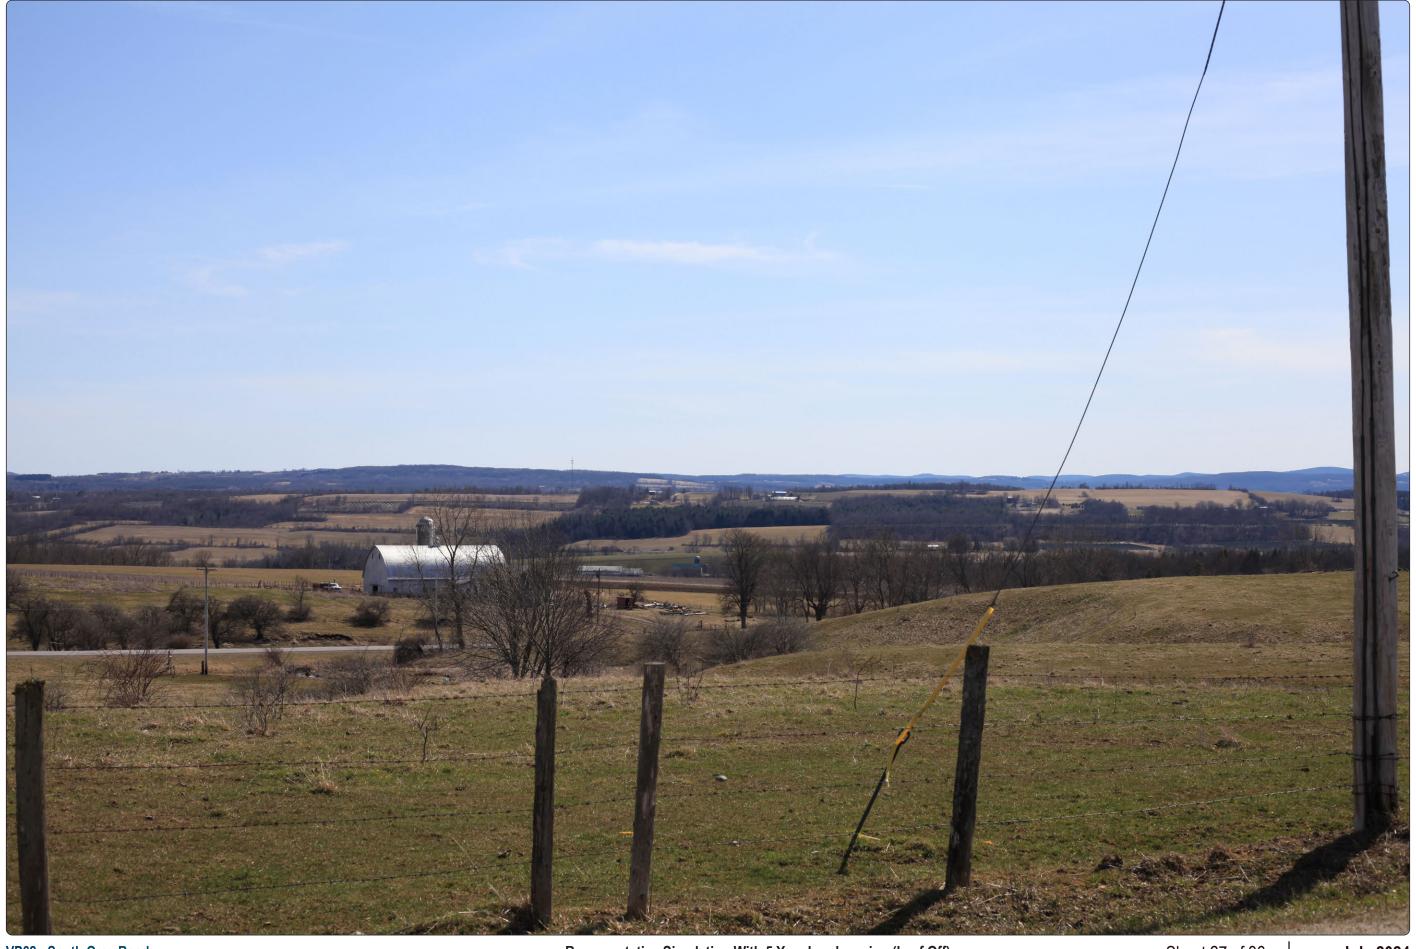

VP62 - South Gray Road Sheet 26 of 36 July 2024





#### **VP83 - Canajoharie Senior High School Athletic Fields**

#### **Existing Conditions**







-SE-

**Viewpoint Location Aerial Map** 



**Viewpoint Location Topographic Map** 



**Viewpoint Location Details** 

| Viewpoint Coordinates     | 42.89532, -74.55792                                                                                                                                                                                                                                          |
|---------------------------|--------------------------------------------------------------------------------------------------------------------------------------------------------------------------------------------------------------------------------------------------------------|
| Town