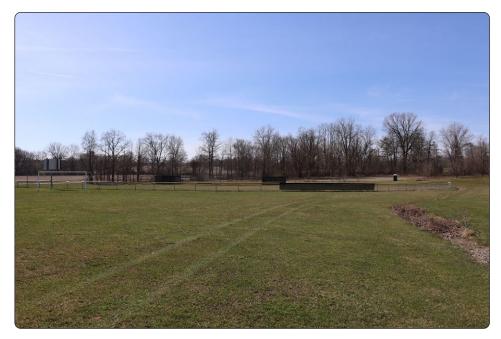

#### **VP85 - Canajoharie Senior High School Athletic Fields**

#### **Existing Conditions**

-NE-

**Viewpoint Location Aerial Map** 

**Viewpoint Location Topographic Map** 

**Viewpoint Location Details** 

| Viewpoint Coordinates     | 42.895746, -74.561037                                                                                                                                                                              |
|---------------------------|----------------------------------------------------------------------------------------------------------------------------------------------------------------------------------------------------|
| Town                      | Canajoharie                                                                                                                                                                                        |
| Landscape Similarity Zone | 3,4                                                                                                                                                                                                |
| Distance to Project       | .26 Miles                                                                                                                                                                                          |
| Direction of View         | Northeast                                                                                                                                                                                          |
| Lens Focal Length         | 32 mm Equivalent                                                                                                                                                                                   |
| Date/Time of Photo        | 4/9/2024, 10:38 AM                                                                                                                                                                                 |
| Comments                  | Representative vantage point from Canajoharie Senior High School Athletic Fields, intermittent high-use area. Location was recommended by Town of Canajoharie during a meeting with the Applicant. |