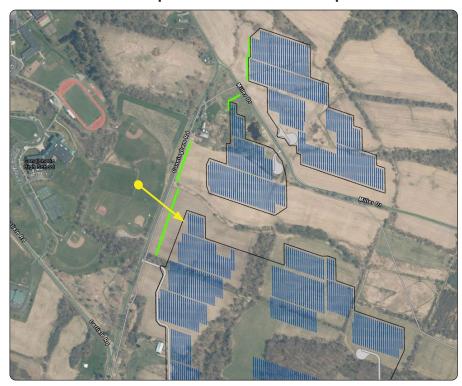

#### **Existing Conditions**

-SE-

**Viewpoint Location Aerial Map** 

**Viewpoint Location Topographic Map** 

**Viewpoint Location Details** 

| Viewpoint Coordinates     | 42.89532, -74.55792                                                                                                                                                                                                                                          |
|---------------------------|--------------------------------------------------------------------------------------------------------------------------------------------------------------------------------------------------------------------------------------------------------------|
| Town                      | Canajoharie                                                                                                                                                                                                                                                  |
| Landscape Similarity Zone | 3,4                                                                                                                                                                                                                                                          |
| Distance to Project       | 570 Feet                                                                                                                                                                                                                                                     |
| Direction of View         | Southeast                                                                                                                                                                                                                                                    |
| Lens Focal Length         | 32 mm Equivalent                                                                                                                                                                                                                                             |
| Date/Time of Photo        | 4/9/2024, 10:23 AM                                                                                                                                                                                                                                           |
| Comments                  | Representative vantage point from Canajoharie Senior High School Athletic Fields, intermittent high-use area. Location was recommended by ORES and Town of Canajoharie during stakeholder outreach and a meeting with the Town of Canajoharie and Applicant. |