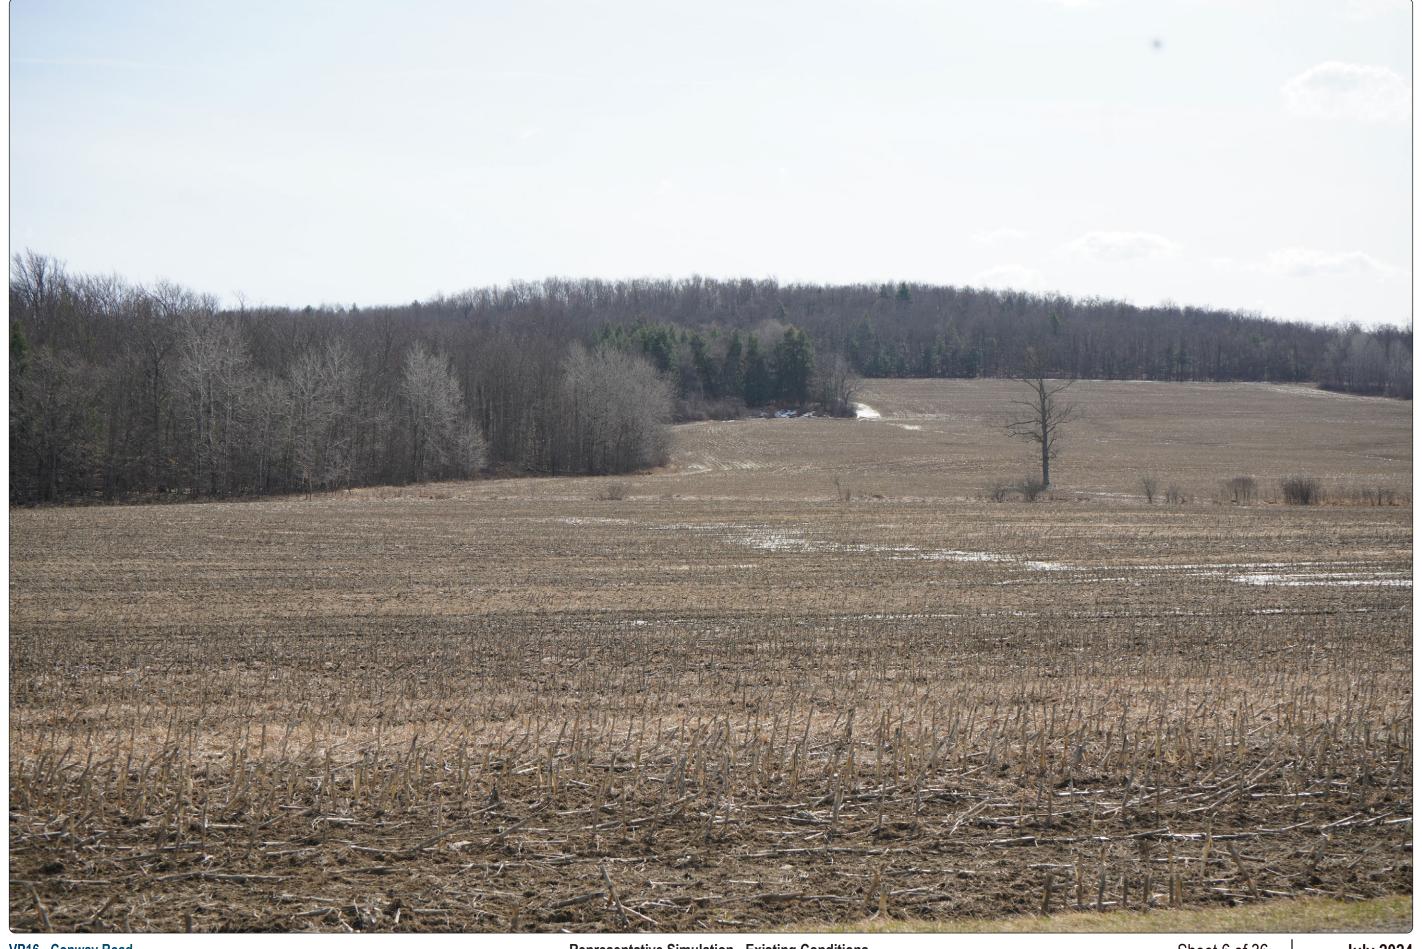

# **VP16 - Conway Road**

## **Existing Conditions**

S

**Viewpoint Location Aerial Map** 

**Viewpoint Location Topographic Map** 

#### **Viewpoint Location Details**

| Viewpoint Coordinates     | 42.846761, -74.532898                                                                                                                                                                                                              |
|---------------------------|------------------------------------------------------------------------------------------------------------------------------------------------------------------------------------------------------------------------------------|
| Town                      | Root                                                                                                                                                                                                                               |
| Landscape Similarity Zone | 1,2,3                                                                                                                                                                                                                              |
| Distance to Project       | 212 Feet                                                                                                                                                                                                                           |
| Direction of View         | South                                                                                                                                                                                                                              |
| Lens Focal Length         | 35 mm Equivalent                                                                                                                                                                                                                   |
| Date/Time of Photo        | 3/25/2021, 1:58 PM                                                                                                                                                                                                                 |
| Comments                  | Location recommended by Town of Root during a meeting with the Applicant. The photo depicts a foreground view of the Facility from a non-participating landowner. View also representative of a local road within Distance Zone 1. |