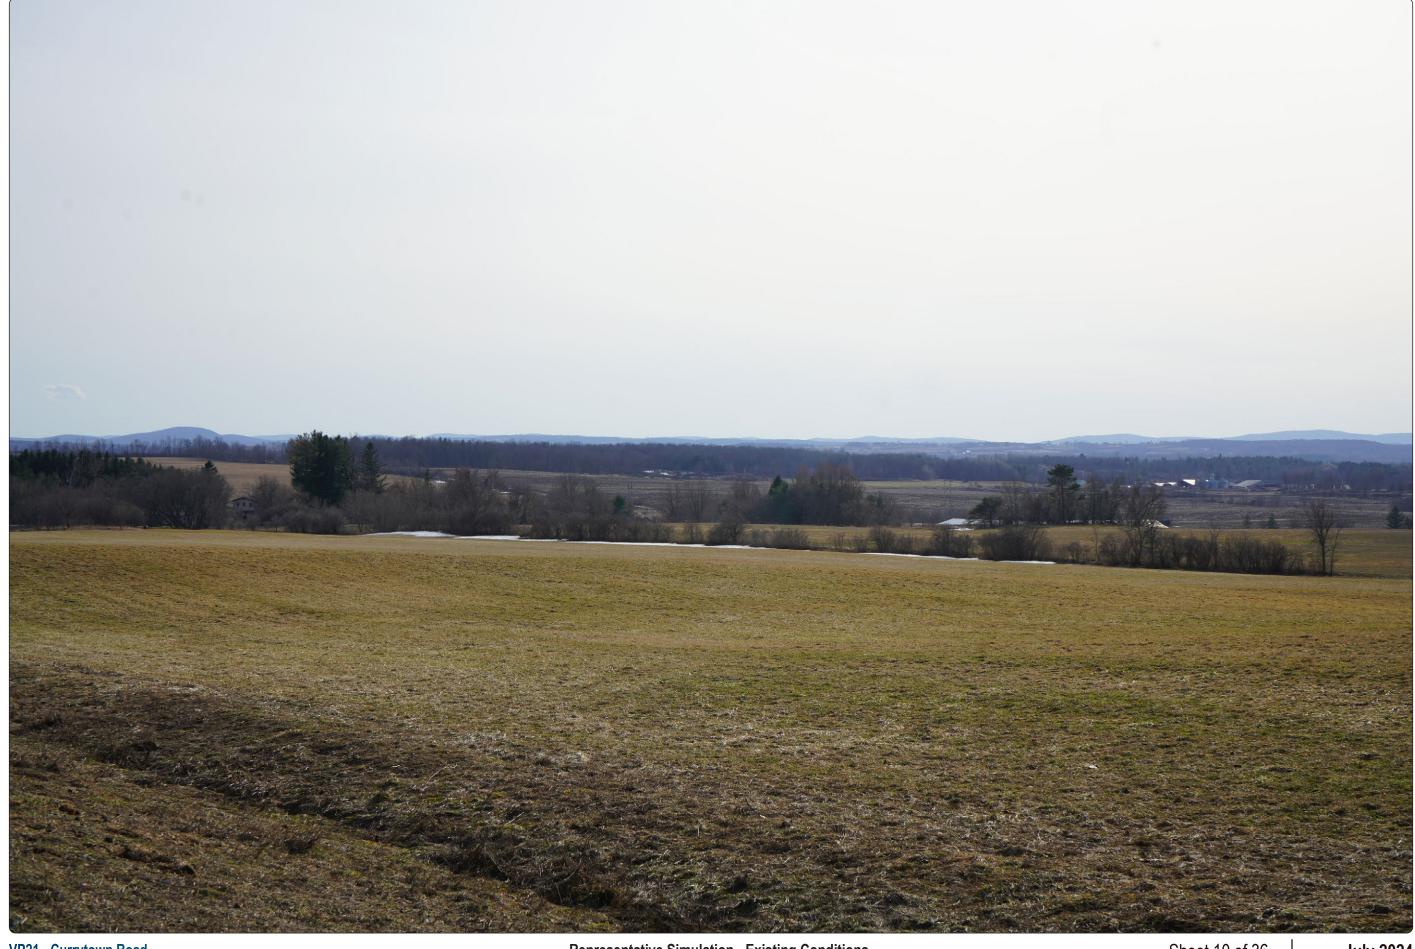

# **VP21 - Currytown Road**

## **Existing Conditions**

SW-

**Viewpoint Location Aerial Map** 

**Viewpoint Location Topographic Map** 

**Viewpoint Location Details** 

| Viewpoint Coordinates     | 42.86283, -74.45954                                                                                                                                                                                                     |
|---------------------------|-------------------------------------------------------------------------------------------------------------------------------------------------------------------------------------------------------------------------|
| Town                      | Root                                                                                                                                                                                                                    |
| Landscape Similarity Zone | 1,2,3                                                                                                                                                                                                                   |
| Distance to Project       | 0.6 Miles                                                                                                                                                                                                               |
| Direction of View         | Southwest                                                                                                                                                                                                               |
| Lens Focal Length         | 35 mm Equivalent                                                                                                                                                                                                        |
| Date/Time of Photo        | 3/25/2021, 3:38 PM                                                                                                                                                                                                      |
| Comments                  | Photo demonstrates view from Yatesville Falls<br>State Forest, Currytown Road (Montgomery Coun-<br>ty Scenic Byway), and community of Currytown.<br>This is also an ORES suggested VP location from<br>Distance Zone 2. |

Flat Creek Solar