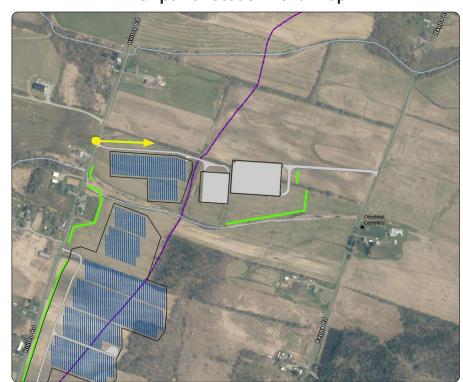

# VP31 - Hilltop Road

## **Existing Conditions**

F.

**Viewpoint Location Aerial Map** 

**Viewpoint Location Topographic Map** 

**Viewpoint Location Details** 

| Viewpoint Coordinates     | 42.86102, -74.51961                                                                                                                                                                                           |
|---------------------------|---------------------------------------------------------------------------------------------------------------------------------------------------------------------------------------------------------------|
| Town                      | Root                                                                                                                                                                                                          |
| Landscape Similarity Zone | 1,3                                                                                                                                                                                                           |
| Distance to Project       | 225 Feet                                                                                                                                                                                                      |
| Direction of View         | East                                                                                                                                                                                                          |
| Lens Focal Length         | 35 mm Equivalent                                                                                                                                                                                              |
| Date/Time of Photo        | 4/11/2022, 9:24 AM                                                                                                                                                                                            |
| Comments                  | Adjacent to several residences on Hilltop Road, a Montgomery County Scenic Byway, facing toward the POI Switchyard and Collector Substation. This is also an ORES suggested VP location from Distance Zone 1. |