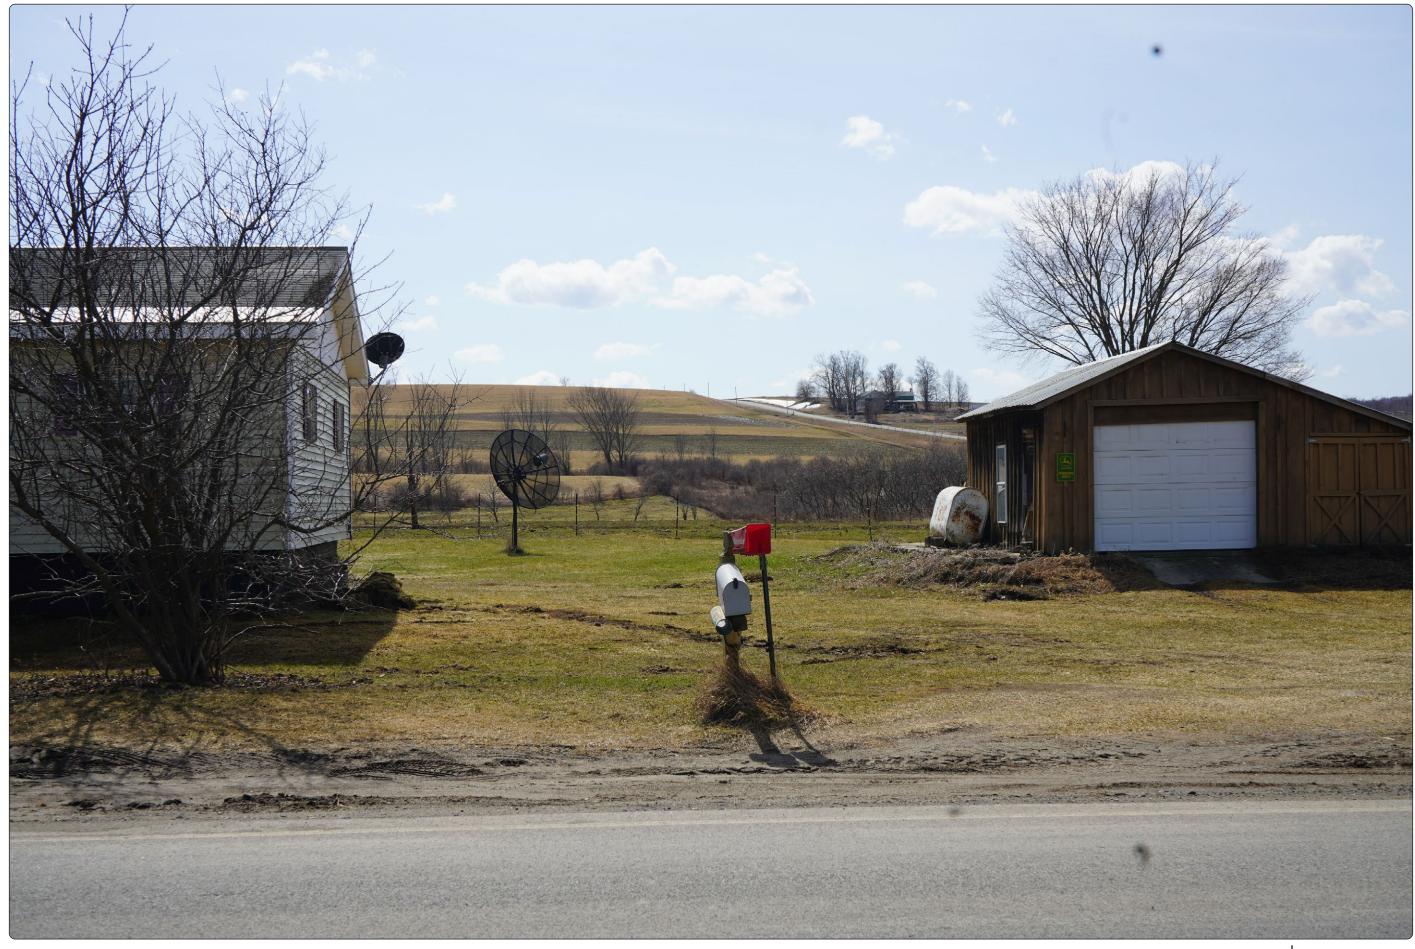

# **VP16 - Conway Road**

## **Existing Conditions**

S

**Viewpoint Location Aerial Map** 

**Viewpoint Location Topographic Map** 

#### **Viewpoint Location Details**

| Viewpoint Coordinates     | 42.846761, -74.532898                                                                                                                                                                                                              |
|---------------------------|------------------------------------------------------------------------------------------------------------------------------------------------------------------------------------------------------------------------------------|
| Town                      | Root                                                                                                                                                                                                                               |
| Landscape Similarity Zone | 1,2,3                                                                                                                                                                                                                              |
| Distance to Project       | 212 Feet                                                                                                                                                                                                                           |
| Direction of View         | South                                                                                                                                                                                                                              |
| Lens Focal Length         | 35 mm Equivalent                                                                                                                                                                                                                   |
| Date/Time of Photo        | 3/25/2021, 1:58 PM                                                                                                                                                                                                                 |
| Comments                  | Location recommended by Town of Root during a meeting with the Applicant. The photo depicts a foreground view of the Facility from a non-participating landowner. View also representative of a local road within Distance Zone 1. |