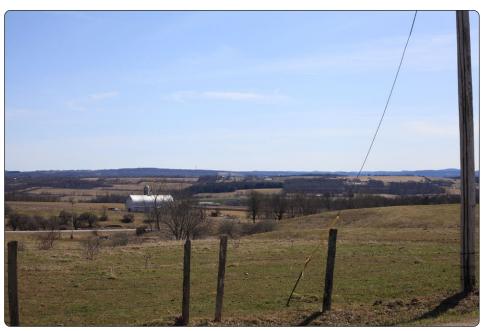

## **VP23 - Latimer Hill Road**

## **Existing Conditions**

-NE-

**Viewpoint Location Aerial Map** 

**Viewpoint Location Topographic Map** 

#### **Viewpoint Location Details**

| Viewpoint Coordinates     | 42.816721, -74.536628                                                                                                                                               |
|---------------------------|---------------------------------------------------------------------------------------------------------------------------------------------------------------------|
| Town                      | Root                                                                                                                                                                |
| Landscape Similarity Zone | 1,3                                                                                                                                                                 |
| Distance to Project       | 2.65 Miles                                                                                                                                                          |
| Direction of View         | Northeast                                                                                                                                                           |
| Lens Focal Length         | 35 mm Equivalent                                                                                                                                                    |
| Date/Time of Photo        | 4/7/2021, 3:36 PM                                                                                                                                                   |
| Comments                  | Photo illustrates vantage point south of the Facility from Distance Zone 2 and depicts potential visibility from Latimer Hill Road (Montgomery County Scenic Byway) |