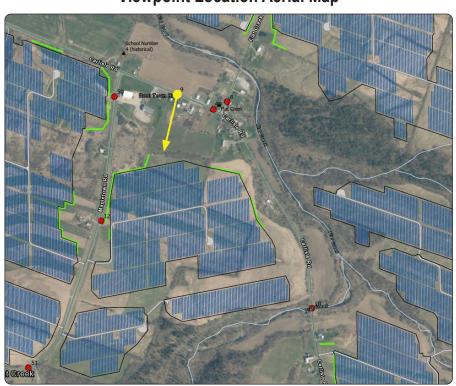

# **VP9 - Carlisle Road from the community of Flat Creek**

## **Existing Conditions**

-SSW-

**Viewpoint Location Aerial Map** 

**Viewpoint Location Topographic Map** 

**Viewpoint Location Details** 

| Viewpoint Coordinates     | 42.84324, -74.50359                                                                                                                             |
|---------------------------|-------------------------------------------------------------------------------------------------------------------------------------------------|
| Town                      | Root                                                                                                                                            |
| Landscape Similarity Zone | 1,3                                                                                                                                             |
| Distance to Project       | 1,035 Feet                                                                                                                                      |
| Direction of View         | South-Southwest                                                                                                                                 |
| Lens Focal Length         | 35 mm Equivalent                                                                                                                                |
| Date/Time of Photo        | 3/25/2021, 12:23 PM                                                                                                                             |
| Comments                  | Photo representative of the community of Flat<br>Creek from Carlisle Road (306 AADT) in vicinity to<br>the Root Town Hall from Distance Zone 1. |