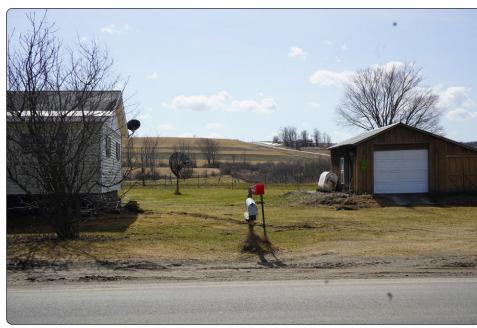

# **VP9 - Carlisle Road from the community of Flat Creek**

## **Existing Conditions**

-SSW-

**Viewpoint Location Aerial Map** 

**Viewpoint Location Topographic Map** 

**Viewpoint Location Details** 

| Viewpoint Coordinates     | 42.84324, -74.50359                                                                                                                             |
|---------------------------|-------------------------------------------------------------------------------------------------------------------------------------------------|
| Town                      | Root                                                                                                                                            |
| Landscape Similarity Zone | 1,3                                                                                                                                             |
| Distance to Project       | 1,035 Feet                                                                                                                                      |
| Direction of View         | South-Southwest                                                                                                                                 |
| Lens Focal Length         | 35 mm Equivalent                                                                                                                                |
| Date/Time of Photo        | 3/25/2021, 12:23 PM                                                                                                                             |
| Comments                  | Photo representative of the community of Flat<br>Creek from Carlisle Road (306 AADT) in vicinity to<br>the Root Town Hall from Distance Zone 1. |

Flat Creek Solar

VP9 - Carlisle Road from the community of Flat Creek

VP9 - Carlisle Road from the community of Flat Creek

Representative Simulation With 5 Year Landscaping (Leaf Off)

VP9 - Carlisle Road from the community of Flat Creek