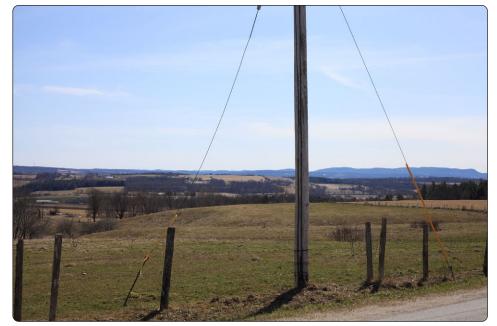

## **VP23 - Latimer Hill Road**

## **Existing Conditions**

-NE-

**Viewpoint Location Aerial Map** 

**Viewpoint Location Topographic Map** 

#### **Viewpoint Location Details**

| Viewpoint Coordinates     | 42.816721, -74.536628                                                                                                                                               |
|---------------------------|---------------------------------------------------------------------------------------------------------------------------------------------------------------------|
| Town                      | Root                                                                                                                                                                |
| Landscape Similarity Zone | 1,3                                                                                                                                                                 |
| Distance to Project       | 2.65 Miles                                                                                                                                                          |
| Direction of View         | Northeast                                                                                                                                                           |
| Lens Focal Length         | 35 mm Equivalent                                                                                                                                                    |
| Date/Time of Photo        | 4/7/2021, 3:36 PM                                                                                                                                                   |
| Comments                  | Photo illustrates vantage point south of the Facility from Distance Zone 2 and depicts potential visibility from Latimer Hill Road (Montgomery County Scenic Byway) |