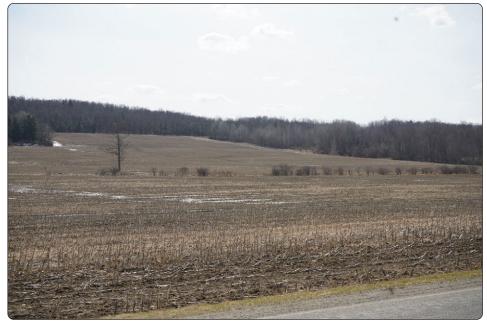

# **VP16 - Conway Road**

## **Existing Conditions**

S

**Viewpoint Location Aerial Map** 

**Viewpoint Location Topographic Map** 

#### **Viewpoint Location Details**

| Viewpoint Coordinates     | 42.846761, -74.532898                                                                                                                                                                                                              |
|---------------------------|------------------------------------------------------------------------------------------------------------------------------------------------------------------------------------------------------------------------------------|
| Town                      | Root                                                                                                                                                                                                                               |
| Landscape Similarity Zone | 1,2,3                                                                                                                                                                                                                              |
| Distance to Project       | 212 Feet                                                                                                                                                                                                                           |
| Direction of View         | South                                                                                                                                                                                                                              |
| Lens Focal Length         | 35 mm Equivalent                                                                                                                                                                                                                   |
| Date/Time of Photo        | 3/25/2021, 1:58 PM                                                                                                                                                                                                                 |
| Comments                  | Location recommended by Town of Root during a meeting with the Applicant. The photo depicts a foreground view of the Facility from a non-participating landowner. View also representative of a local road within Distance Zone 1. |