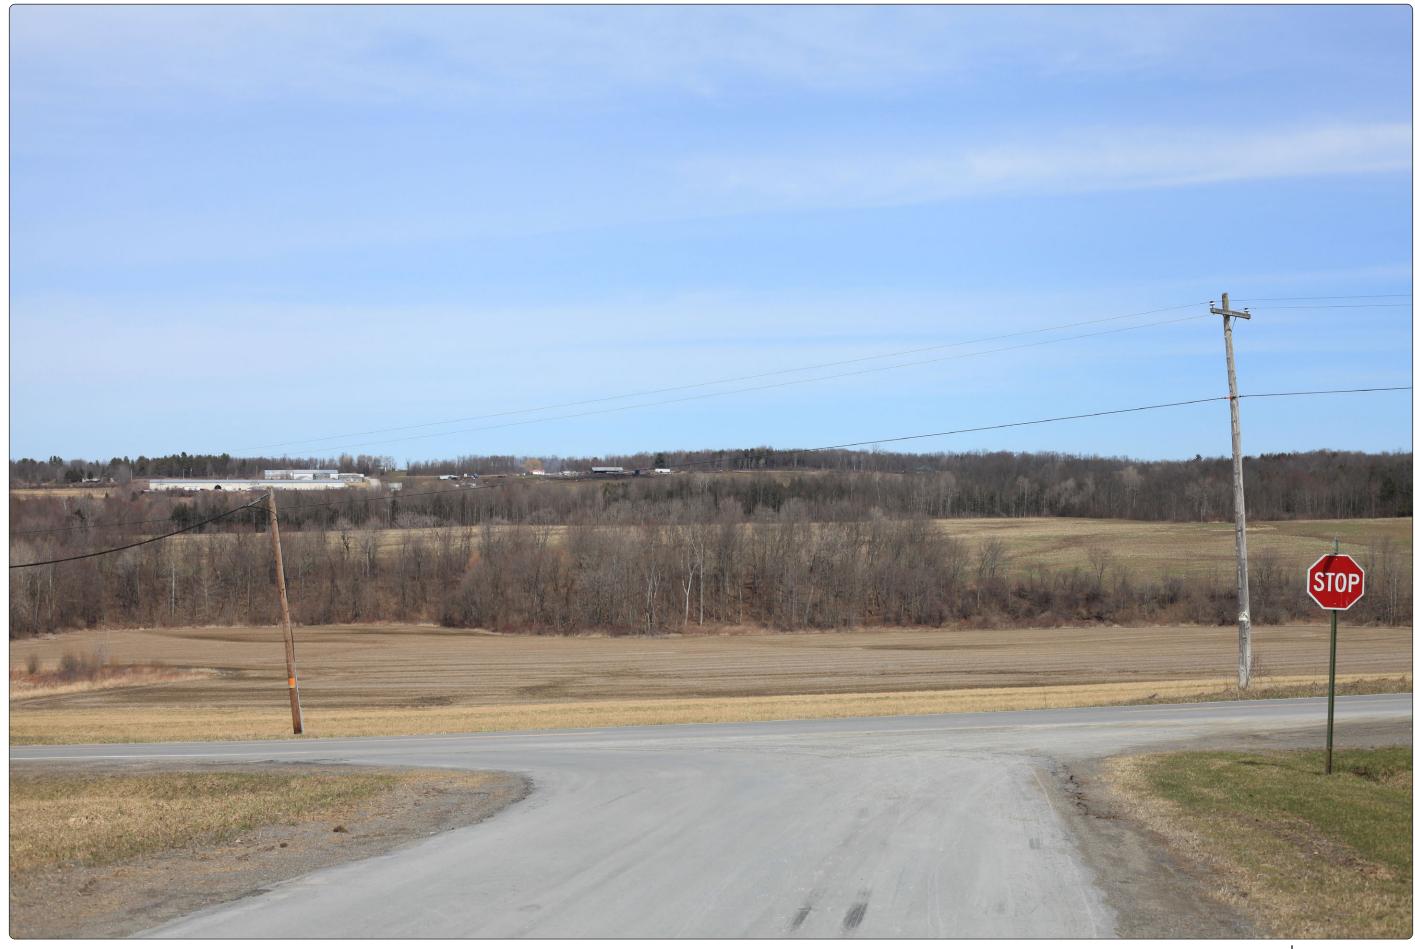

# **VP9 - Carlisle Road from the community of Flat Creek**

## **Existing Conditions**

-SSW-

**Viewpoint Location Aerial Map** 

**Viewpoint Location Topographic Map** 

**Viewpoint Location Details** 

| Viewpoint Coordinates     | 42.84324, -74.50359                                                                                                                             |
|---------------------------|-------------------------------------------------------------------------------------------------------------------------------------------------|
| Town                      | Root                                                                                                                                            |
| Landscape Similarity Zone | 1,3                                                                                                                                             |
| Distance to Project       | 1,035 Feet                                                                                                                                      |
| Direction of View         | South-Southwest                                                                                                                                 |
| Lens Focal Length         | 35 mm Equivalent                                                                                                                                |
| Date/Time of Photo        | 3/25/2021, 12:23 PM                                                                                                                             |
| Comments                  | Photo representative of the community of Flat<br>Creek from Carlisle Road (306 AADT) in vicinity to<br>the Root Town Hall from Distance Zone 1. |