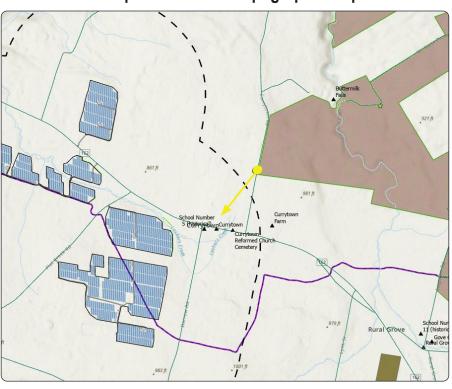

# **VP21 - Currytown Road**

## **Existing Conditions**

SW-

**Viewpoint Location Aerial Map** 

**Viewpoint Location Topographic Map** 

**Viewpoint Location Details** 

| Viewpoint Coordinates     | 42.86283, -74.45954                                                                                                                                                                                                     |
|---------------------------|-------------------------------------------------------------------------------------------------------------------------------------------------------------------------------------------------------------------------|
| Town                      | Root                                                                                                                                                                                                                    |
| Landscape Similarity Zone | 1,2,3                                                                                                                                                                                                                   |
| Distance to Project       | 0.6 Miles                                                                                                                                                                                                               |
| Direction of View         | Southwest                                                                                                                                                                                                               |
| Lens Focal Length         | 35 mm Equivalent                                                                                                                                                                                                        |
| Date/Time of Photo        | 3/25/2021, 3:38 PM                                                                                                                                                                                                      |
| Comments                  | Photo demonstrates view from Yatesville Falls<br>State Forest, Currytown Road (Montgomery Coun-<br>ty Scenic Byway), and community of Currytown.<br>This is also an ORES suggested VP location from<br>Distance Zone 2. |

Flat Creek Solar