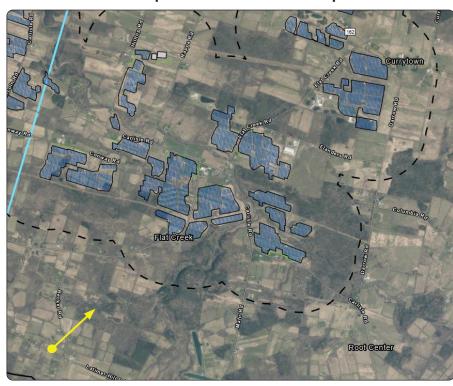

## **VP23 - Latimer Hill Road**

#### **Viewpoint Location Details**

| Viewpoint Coordinates     | 42.816721, -74.536628                                                                                                                                               |
|---------------------------|---------------------------------------------------------------------------------------------------------------------------------------------------------------------|
| Town                      | Root                                                                                                                                                                |
| Landscape Similarity Zone | 1,3                                                                                                                                                                 |
| Distance to Project       | 2.65 Miles                                                                                                                                                          |
| Direction of View         | Northeast                                                                                                                                                           |
| Lens Focal Length         | 35 mm Equivalent                                                                                                                                                    |
| Date/Time of Photo        | 4/7/2021, 3:36 PM                                                                                                                                                   |
| Comments                  | Photo illustrates vantage point south of the Facility from Distance Zone 2 and depicts potential visibility from Latimer Hill Road (Montgomery County Scenic Byway) |