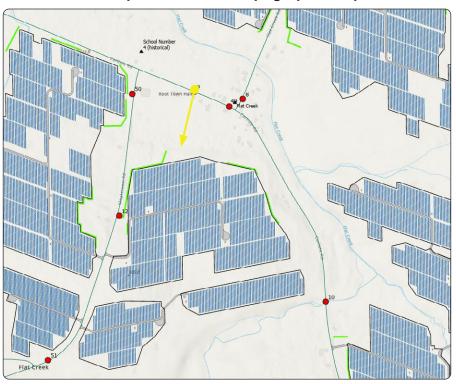

# **VP9 - Carlisle Road from the community of Flat Creek**

## **Existing Conditions**

-SSW-

**Viewpoint Location Aerial Map** 

**Viewpoint Location Topographic Map** 

**Viewpoint Location Details** 

| Viewpoint Coordinates     | 42.84324, -74.50359                                                                                                                             |
|---------------------------|-------------------------------------------------------------------------------------------------------------------------------------------------|
| Town                      | Root                                                                                                                                            |
| Landscape Similarity Zone | 1,3                                                                                                                                             |
| Distance to Project       | 1,035 Feet                                                                                                                                      |
| Direction of View         | South-Southwest                                                                                                                                 |
| Lens Focal Length         | 35 mm Equivalent                                                                                                                                |
| Date/Time of Photo        | 3/25/2021, 12:23 PM                                                                                                                             |
| Comments                  | Photo representative of the community of Flat<br>Creek from Carlisle Road (306 AADT) in vicinity to<br>the Root Town Hall from Distance Zone 1. |

Flat Creek Solar

VP9 - Carlisle Road from the community of Flat Creek

VP9 - Carlisle Road from the community of Flat Creek

Representative Simulation With 5 Year Landscaping (Leaf Off)

VP9 - Carlisle Road from the community of Flat Creek