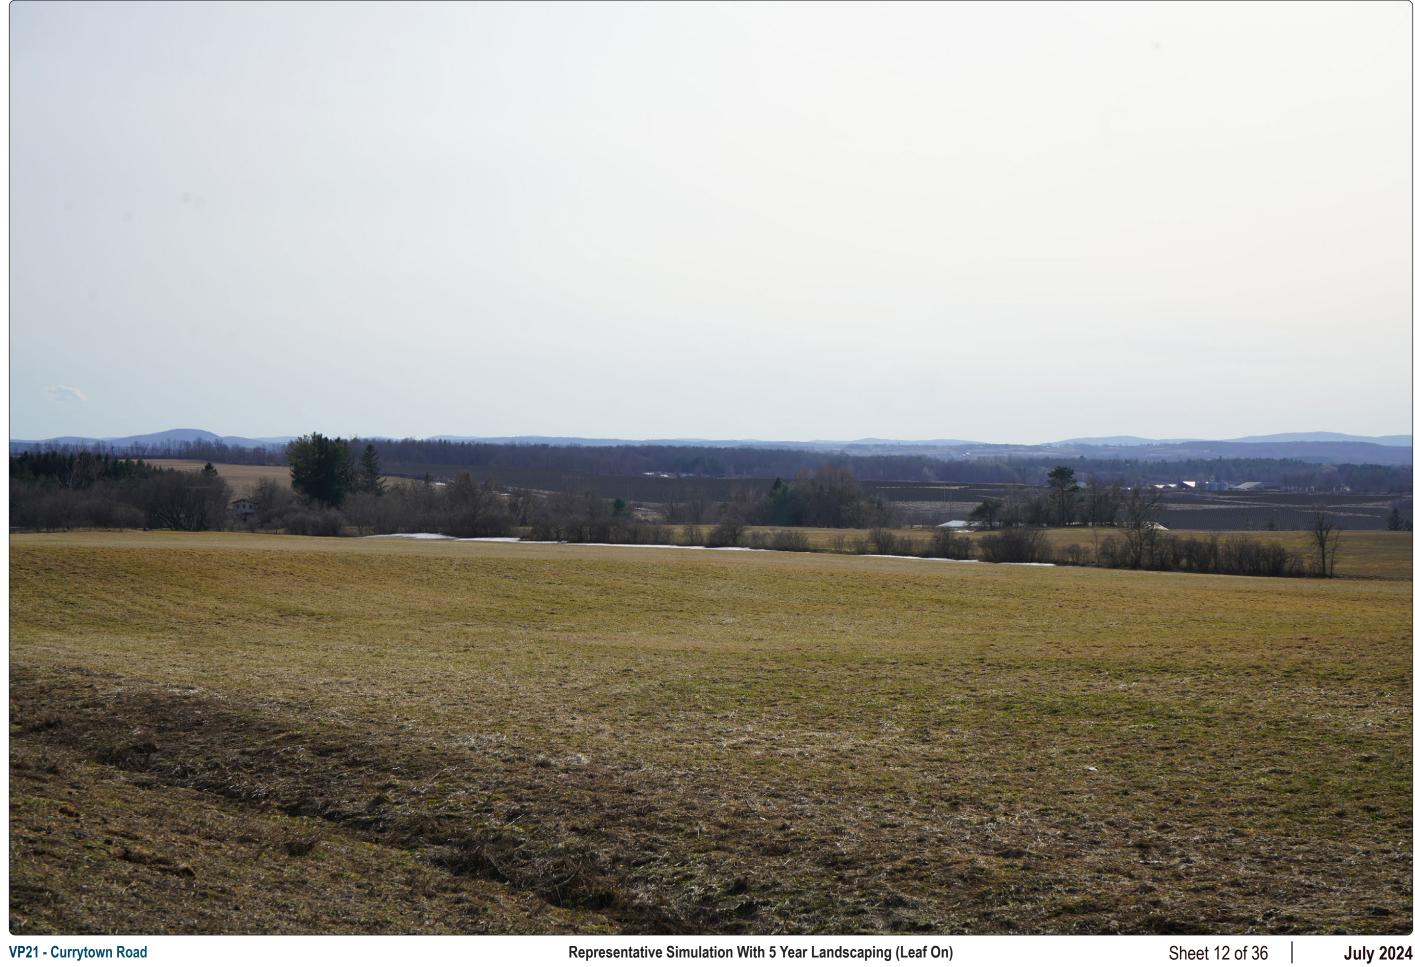

# **VP21 - Currytown Road**

## **Existing Conditions**

SW-

**Viewpoint Location Aerial Map** 

**Viewpoint Location Topographic Map** 

**Viewpoint Location Details** 

| Viewpoint Coordinates     | 42.86283, -74.45954                                                                                                                                                                                                     |
|---------------------------|-------------------------------------------------------------------------------------------------------------------------------------------------------------------------------------------------------------------------|
| Town                      | Root                                                                                                                                                                                                                    |
| Landscape Similarity Zone | 1,2,3                                                                                                                                                                                                                   |
| Distance to Project       | 0.6 Miles                                                                                                                                                                                                               |
| Direction of View         | Southwest                                                                                                                                                                                                               |
| Lens Focal Length         | 35 mm Equivalent                                                                                                                                                                                                        |
| Date/Time of Photo        | 3/25/2021, 3:38 PM                                                                                                                                                                                                      |
| Comments                  | Photo demonstrates view from Yatesville Falls<br>State Forest, Currytown Road (Montgomery Coun-<br>ty Scenic Byway), and community of Currytown.<br>This is also an ORES suggested VP location from<br>Distance Zone 2. |

Flat Creek Solar