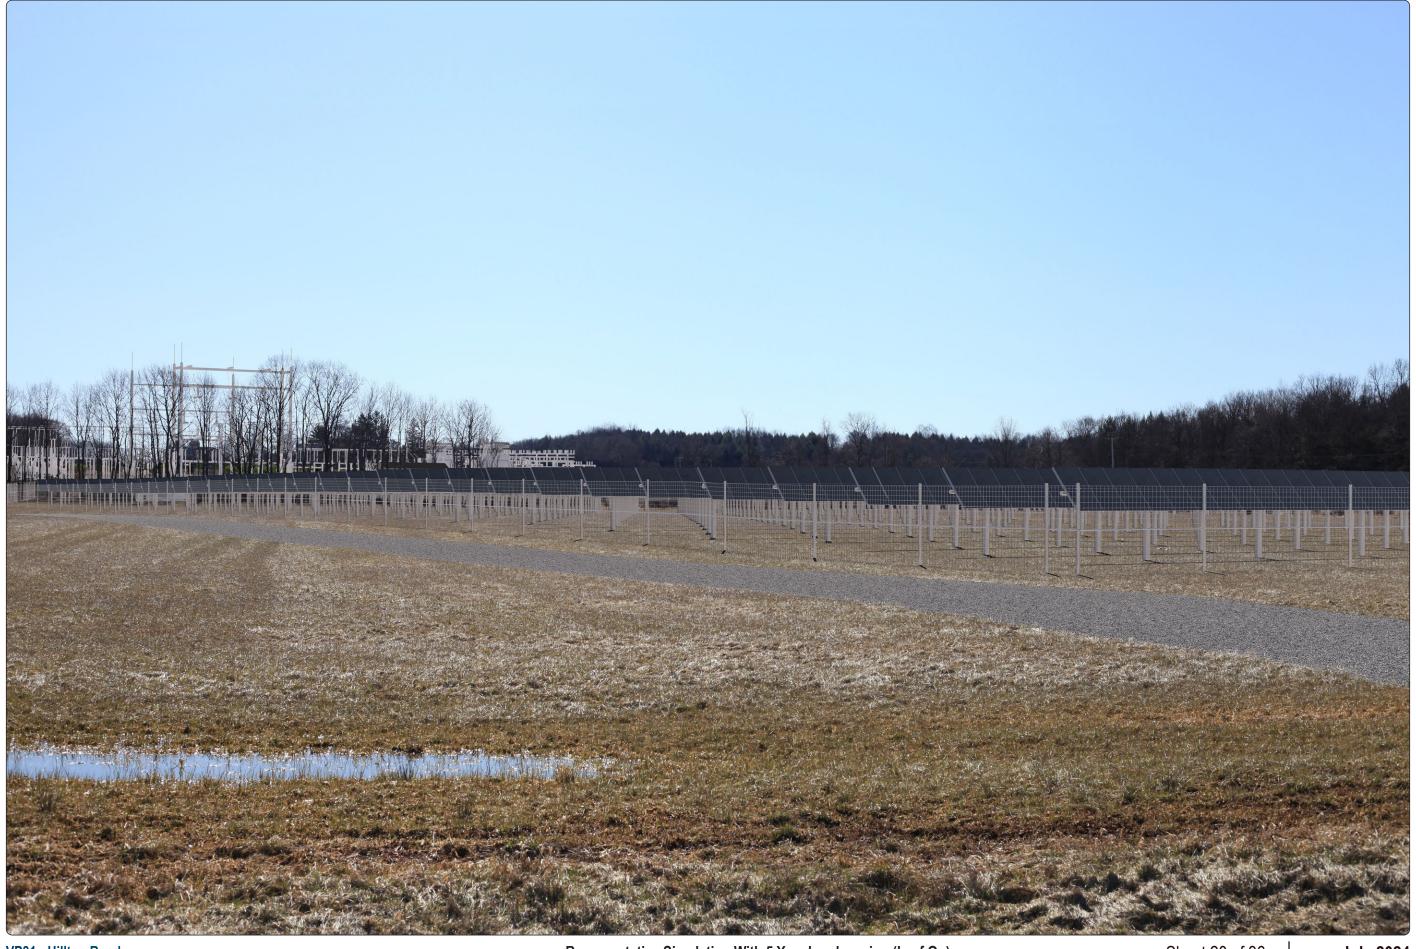

# VP31 - Hilltop Road

## **Existing Conditions**

F.

**Viewpoint Location Aerial Map** 

**Viewpoint Location Topographic Map** 

**Viewpoint Location Details** 

| Viewpoint Coordinates     | 42.86102, -74.51961                                                                                                                                                                                           |
|---------------------------|---------------------------------------------------------------------------------------------------------------------------------------------------------------------------------------------------------------|
| Town                      | Root                                                                                                                                                                                                          |
| Landscape Similarity Zone | 1,3                                                                                                                                                                                                           |
| Distance to Project       | 225 Feet                                                                                                                                                                                                      |
| Direction of View         | East                                                                                                                                                                                                          |
| Lens Focal Length         | 35 mm Equivalent                                                                                                                                                                                              |
| Date/Time of Photo        | 4/11/2022, 9:24 AM                                                                                                                                                                                            |
| Comments                  | Adjacent to several residences on Hilltop Road, a Montgomery County Scenic Byway, facing toward the POI Switchyard and Collector Substation. This is also an ORES suggested VP location from Distance Zone 1. |