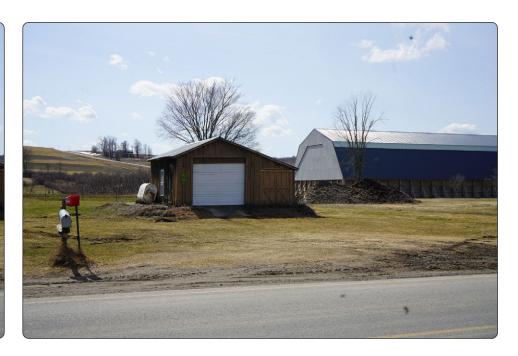

# **VP9 - Carlisle Road from the community of Flat Creek**

## **Existing Conditions**

-SSW-

**Viewpoint Location Aerial Map** 

**Viewpoint Location Topographic Map** 

**Viewpoint Location Details** 

| Viewpoint Coordinates     | 42.84324, -74.50359                                                                                                                             |
|---------------------------|-------------------------------------------------------------------------------------------------------------------------------------------------|
| Town                      | Root                                                                                                                                            |
| Landscape Similarity Zone | 1,3                                                                                                                                             |
| Distance to Project       | 1,035 Feet                                                                                                                                      |
| Direction of View         | South-Southwest                                                                                                                                 |
| Lens Focal Length         | 35 mm Equivalent                                                                                                                                |
| Date/Time of Photo        | 3/25/2021, 12:23 PM                                                                                                                             |
| Comments                  | Photo representative of the community of Flat<br>Creek from Carlisle Road (306 AADT) in vicinity to<br>the Root Town Hall from Distance Zone 1. |

Flat Creek Solar

VP9 - Carlisle Road from the community of Flat Creek

VP9 - Carlisle Road from the community of Flat Creek

Representative Simulation With 5 Year Landscaping (Leaf Off)

VP9 - Carlisle Road from the community of Flat Creek