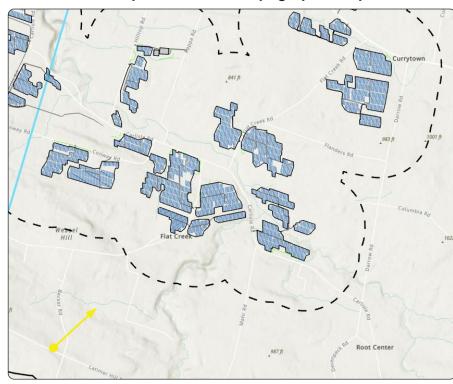

## **VP23 - Latimer Hill Road**

#### **Viewpoint Location Details**

| Viewpoint Coordinates     | 42.816721, -74.536628                                                                                                                                               |
|---------------------------|---------------------------------------------------------------------------------------------------------------------------------------------------------------------|
| Town                      | Root                                                                                                                                                                |
| Landscape Similarity Zone | 1,3                                                                                                                                                                 |
| Distance to Project       | 2.65 Miles                                                                                                                                                          |
| Direction of View         | Northeast                                                                                                                                                           |
| Lens Focal Length         | 35 mm Equivalent                                                                                                                                                    |
| Date/Time of Photo        | 4/7/2021, 3:36 PM                                                                                                                                                   |
| Comments                  | Photo illustrates vantage point south of the Facility from Distance Zone 2 and depicts potential visibility from Latimer Hill Road (Montgomery County Scenic Byway) |