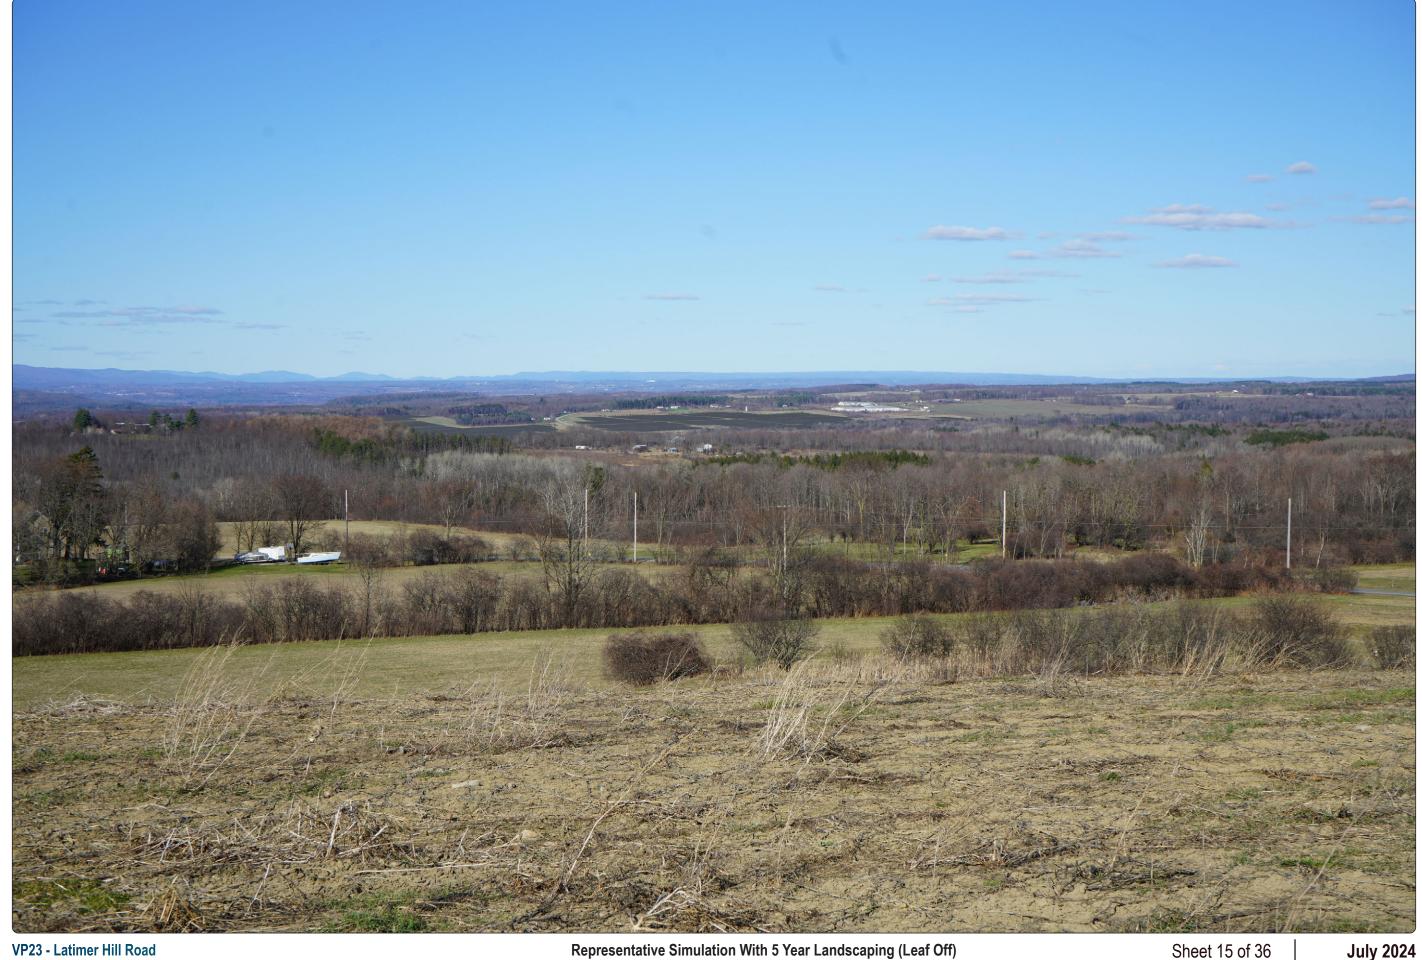

## **VP23 - Latimer Hill Road**

#### **Viewpoint Location Details**

| Viewpoint Coordinates     | 42.816721, -74.536628                                                                                                                                               |
|---------------------------|---------------------------------------------------------------------------------------------------------------------------------------------------------------------|
| Town                      | Root                                                                                                                                                                |
| Landscape Similarity Zone | 1,3                                                                                                                                                                 |
| Distance to Project       | 2.65 Miles                                                                                                                                                          |
| Direction of View         | Northeast                                                                                                                                                           |
| Lens Focal Length         | 35 mm Equivalent                                                                                                                                                    |
| Date/Time of Photo        | 4/7/2021, 3:36 PM                                                                                                                                                   |
| Comments                  | Photo illustrates vantage point south of the Facility from Distance Zone 2 and depicts potential visibility from Latimer Hill Road (Montgomery County Scenic Byway) |