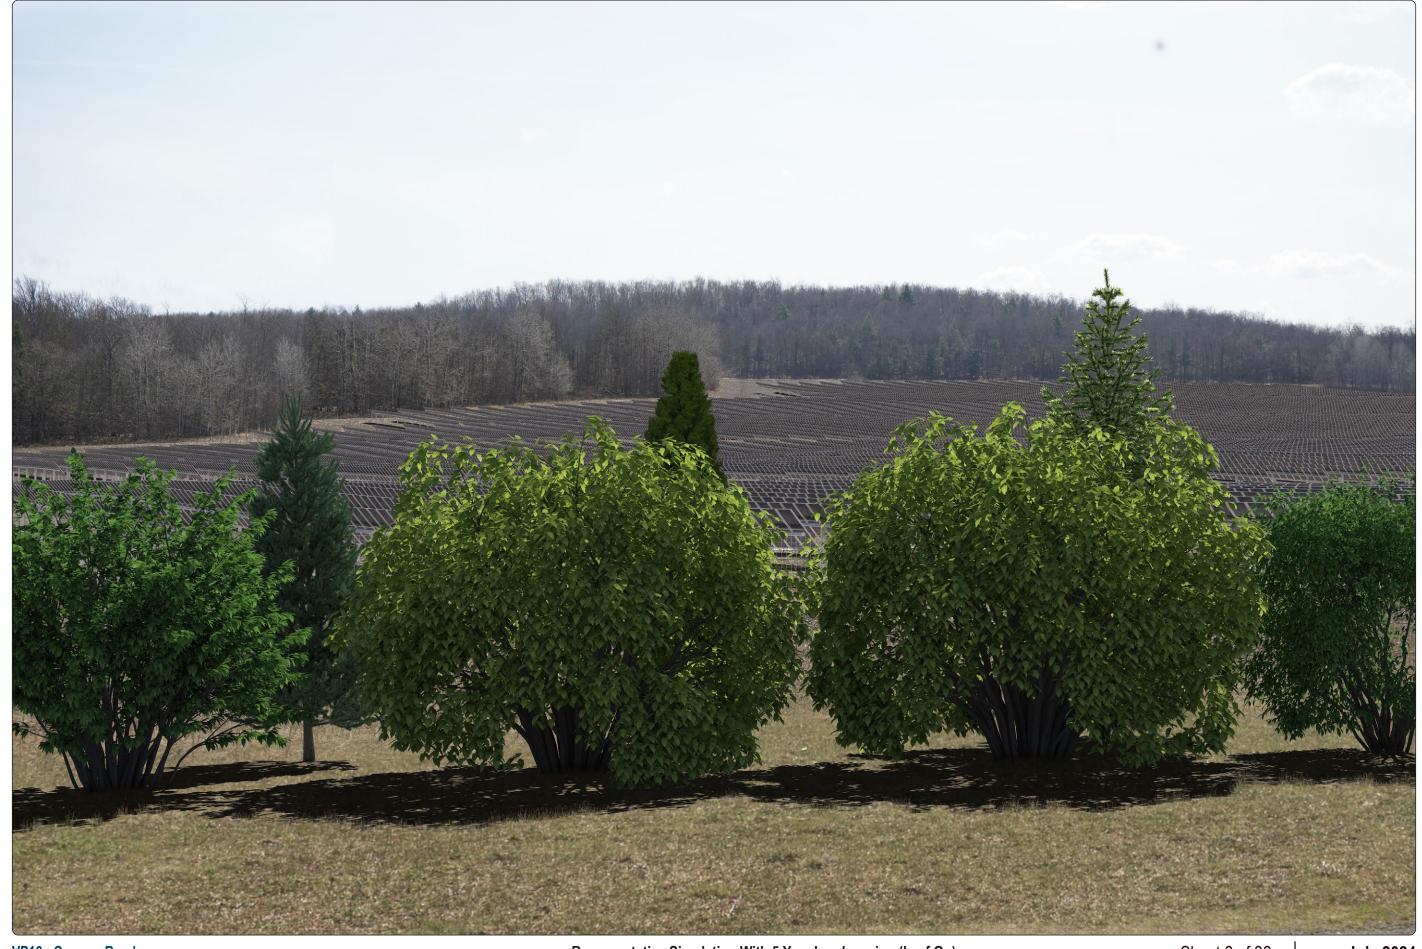

VP48 - Intersection of Carlisle Road and Mahr Road, near the community of Flat Creek

Representative Simulation With 5 Year Landscaping (Leaf On)