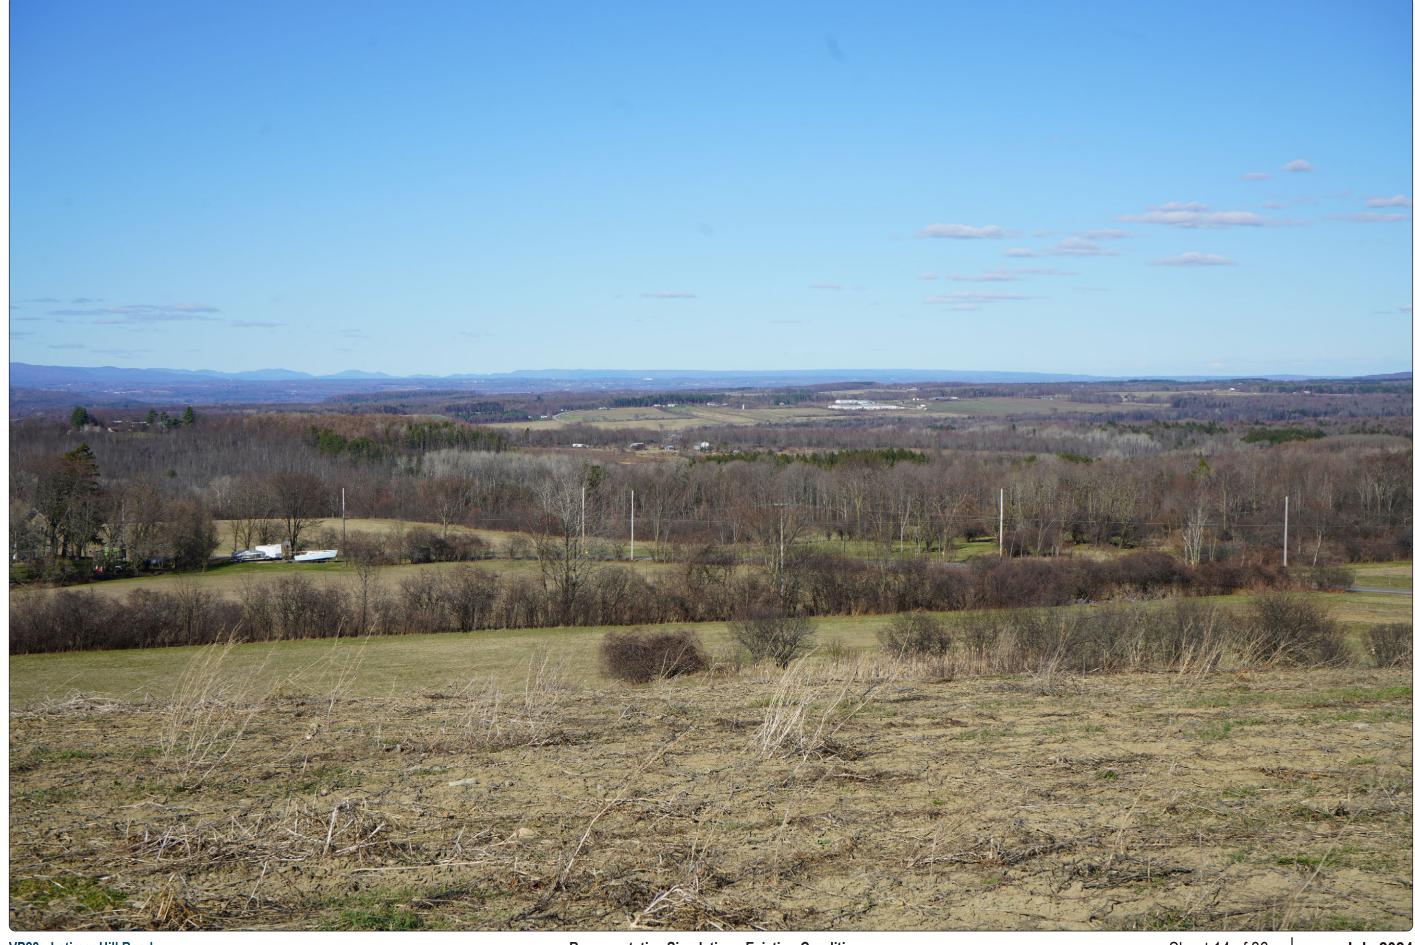

## **VP23 - Latimer Hill Road**

#### **Viewpoint Location Details**

| Viewpoint Coordinates     | 42.816721, -74.536628                                                                                                                                               |
|---------------------------|---------------------------------------------------------------------------------------------------------------------------------------------------------------------|
| Town                      | Root                                                                                                                                                                |
| Landscape Similarity Zone | 1,3                                                                                                                                                                 |
| Distance to Project       | 2.65 Miles                                                                                                                                                          |
| Direction of View         | Northeast                                                                                                                                                           |
| Lens Focal Length         | 35 mm Equivalent                                                                                                                                                    |
| Date/Time of Photo        | 4/7/2021, 3:36 PM                                                                                                                                                   |
| Comments                  | Photo illustrates vantage point south of the Facility from Distance Zone 2 and depicts potential visibility from Latimer Hill Road (Montgomery County Scenic Byway) |