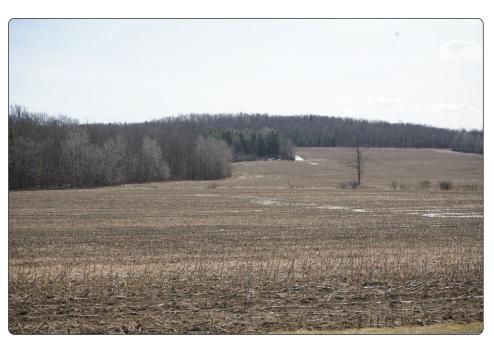

## **VP23 - Latimer Hill Road**

## **Existing Conditions**

-NE-

**Viewpoint Location Aerial Map** 

**Viewpoint Location Topographic Map** 

#### **Viewpoint Location Details**

| Viewpoint Coordinates     | 42.816721, -74.536628                                                                                                                                               |
|---------------------------|---------------------------------------------------------------------------------------------------------------------------------------------------------------------|
| Town                      | Root                                                                                                                                                                |
| Landscape Similarity Zone | 1,3                                                                                                                                                                 |
| Distance to Project       | 2.65 Miles                                                                                                                                                          |
| Direction of View         | Northeast                                                                                                                                                           |
| Lens Focal Length         | 35 mm Equivalent                                                                                                                                                    |
| Date/Time of Photo        | 4/7/2021, 3:36 PM                                                                                                                                                   |
| Comments                  | Photo illustrates vantage point south of the Facility from Distance Zone 2 and depicts potential visibility from Latimer Hill Road (Montgomery County Scenic Byway) |

Attachment 4 – Photo-simulations

Flat Creek Solar