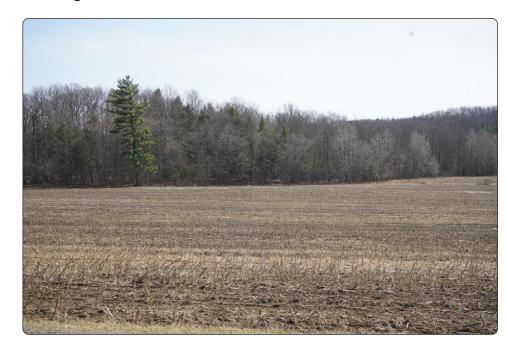

# **VP21 - Currytown Road**

## **Existing Conditions**

SW-

**Viewpoint Location Aerial Map** 

**Viewpoint Location Topographic Map** 

**Viewpoint Location Details** 

| Viewpoint Coordinates     | 42.86283, -74.45954                                                                                                                                                                                                     |
|---------------------------|-------------------------------------------------------------------------------------------------------------------------------------------------------------------------------------------------------------------------|
| Town                      | Root                                                                                                                                                                                                                    |
| Landscape Similarity Zone | 1,2,3                                                                                                                                                                                                                   |
| Distance to Project       | 0.6 Miles                                                                                                                                                                                                               |
| Direction of View         | Southwest                                                                                                                                                                                                               |
| Lens Focal Length         | 35 mm Equivalent                                                                                                                                                                                                        |
| Date/Time of Photo        | 3/25/2021, 3:38 PM                                                                                                                                                                                                      |
| Comments                  | Photo demonstrates view from Yatesville Falls<br>State Forest, Currytown Road (Montgomery Coun-<br>ty Scenic Byway), and community of Currytown.<br>This is also an ORES suggested VP location from<br>Distance Zone 2. |

Flat Creek Solar