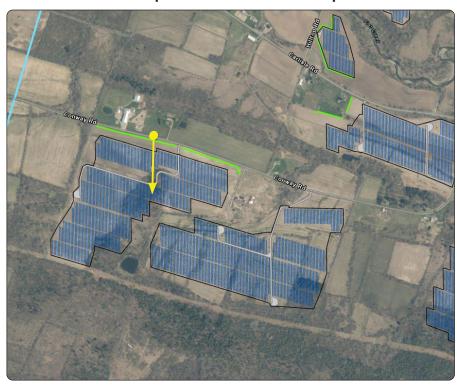

# **VP16 - Conway Road**

## **Existing Conditions**

S

**Viewpoint Location Aerial Map** 

**Viewpoint Location Topographic Map** 

#### **Viewpoint Location Details**

| Viewpoint Coordinates     | 42.846761, -74.532898                                                                                                                                                                                                              |
|---------------------------|------------------------------------------------------------------------------------------------------------------------------------------------------------------------------------------------------------------------------------|
| Town                      | Root                                                                                                                                                                                                                               |
| Landscape Similarity Zone | 1,2,3                                                                                                                                                                                                                              |
| Distance to Project       | 212 Feet                                                                                                                                                                                                                           |
| Direction of View         | South                                                                                                                                                                                                                              |
| Lens Focal Length         | 35 mm Equivalent                                                                                                                                                                                                                   |
| Date/Time of Photo        | 3/25/2021, 1:58 PM                                                                                                                                                                                                                 |
| Comments                  | Location recommended by Town of Root during a meeting with the Applicant. The photo depicts a foreground view of the Facility from a non-participating landowner. View also representative of a local road within Distance Zone 1. |