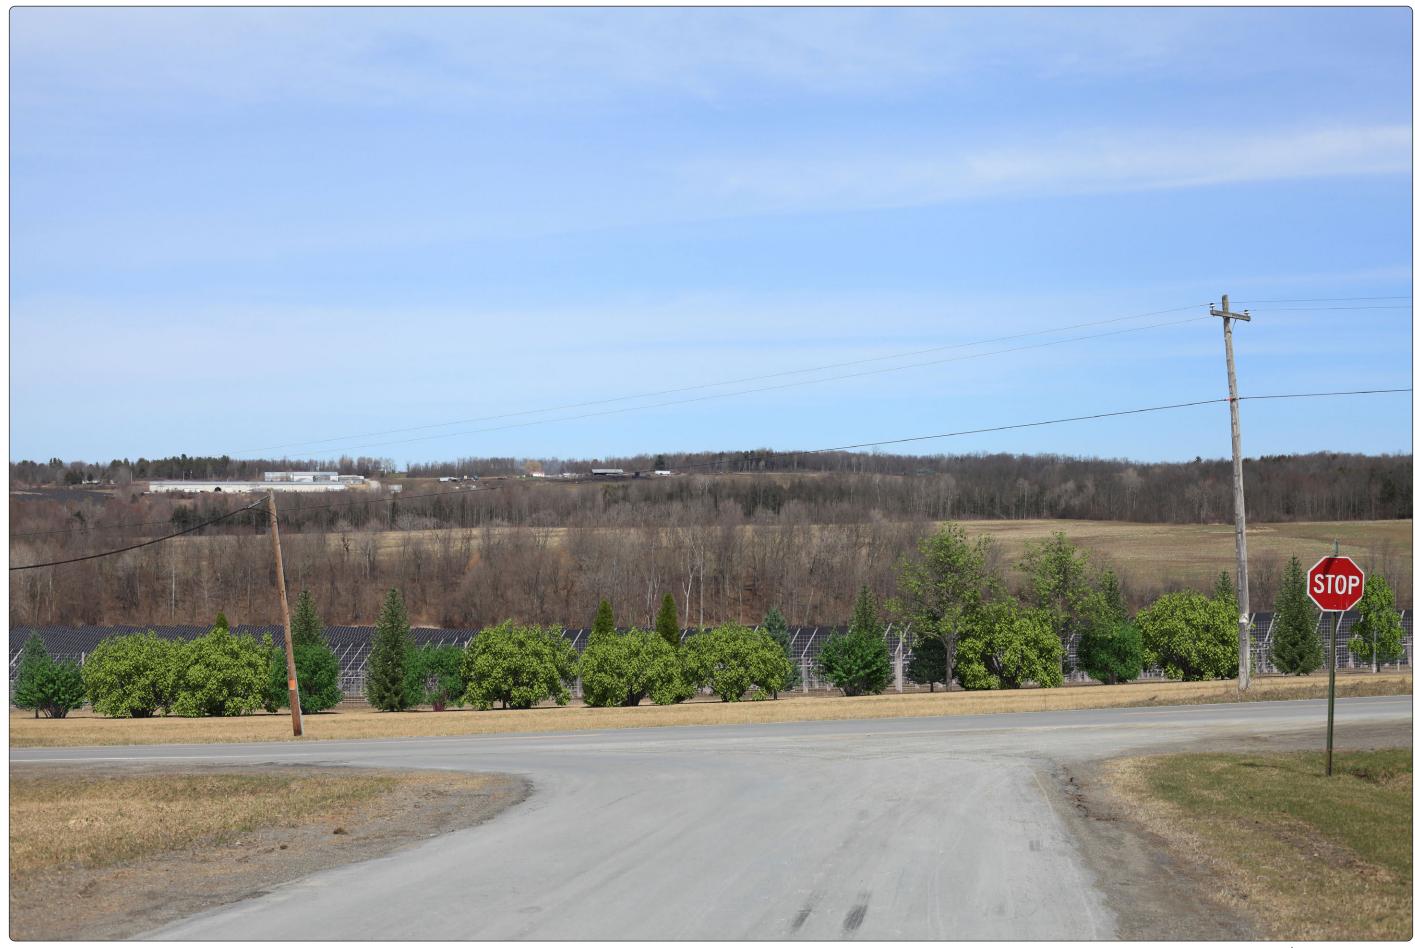

# **VP9 - Carlisle Road from the community of Flat Creek**

## **Existing Conditions**

-SSW-

**Viewpoint Location Aerial Map** 

**Viewpoint Location Topographic Map** 

**Viewpoint Location Details** 

| Viewpoint Coordinates     | 42.84324, -74.50359                                                                                                                             |
|---------------------------|-------------------------------------------------------------------------------------------------------------------------------------------------|
| Town                      | Root                                                                                                                                            |
| Landscape Similarity Zone | 1,3                                                                                                                                             |
| Distance to Project       | 1,035 Feet                                                                                                                                      |
| Direction of View         | South-Southwest                                                                                                                                 |
| Lens Focal Length         | 35 mm Equivalent                                                                                                                                |
| Date/Time of Photo        | 3/25/2021, 12:23 PM                                                                                                                             |
| Comments                  | Photo representative of the community of Flat<br>Creek from Carlisle Road (306 AADT) in vicinity to<br>the Root Town Hall from Distance Zone 1. |

Flat Creek Solar

VP9 - Carlisle Road from the community of Flat Creek

VP9 - Carlisle Road from the community of Flat Creek

Representative Simulation With 5 Year Landscaping (Leaf Off)

VP9 - Carlisle Road from the community of Flat Creek