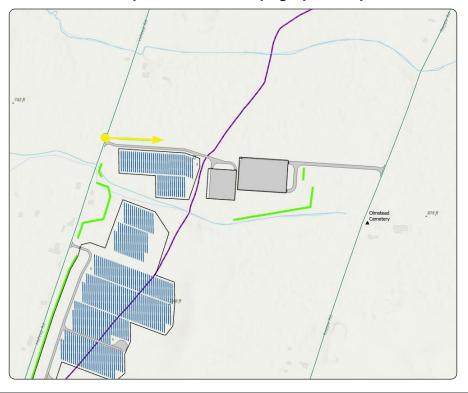

# VP31 - Hilltop Road

## **Existing Conditions**

F.

**Viewpoint Location Aerial Map** 

**Viewpoint Location Topographic Map** 

**Viewpoint Location Details** 

| Viewpoint Coordinates     | 42.86102, -74.51961                                                                                                                                                                                           |
|---------------------------|---------------------------------------------------------------------------------------------------------------------------------------------------------------------------------------------------------------|
| Town                      | Root                                                                                                                                                                                                          |
| Landscape Similarity Zone | 1,3                                                                                                                                                                                                           |
| Distance to Project       | 225 Feet                                                                                                                                                                                                      |
| Direction of View         | East                                                                                                                                                                                                          |
| Lens Focal Length         | 35 mm Equivalent                                                                                                                                                                                              |
| Date/Time of Photo        | 4/11/2022, 9:24 AM                                                                                                                                                                                            |
| Comments                  | Adjacent to several residences on Hilltop Road, a Montgomery County Scenic Byway, facing toward the POI Switchyard and Collector Substation. This is also an ORES suggested VP location from Distance Zone 1. |