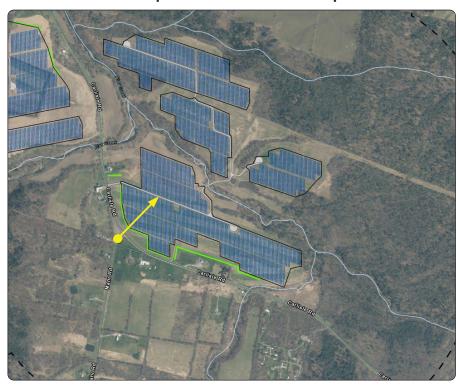

## **Existing Conditions**

-SSW-

**Viewpoint Location Aerial Map** 

**Viewpoint Location Topographic Map** 

**Viewpoint Location Details** 

| Viewpoint Coordinates     | 42.84324, -74.50359                                                                                                                             |
|---------------------------|-------------------------------------------------------------------------------------------------------------------------------------------------|
| Town                      | Root                                                                                                                                            |
| Landscape Similarity Zone | 1,3                                                                                                                                             |
| Distance to Project       | 1,035 Feet                                                                                                                                      |
| Direction of View         | South-Southwest                                                                                                                                 |
| Lens Focal Length         | 35 mm Equivalent                                                                                                                                |
| Date/Time of Photo        | 3/25/2021, 12:23 PM                                                                                                                             |
| Comments                  | Photo representative of the community of Flat<br>Creek from Carlisle Road (306 AADT) in vicinity to<br>the Root Town Hall from Distance Zone 1. |