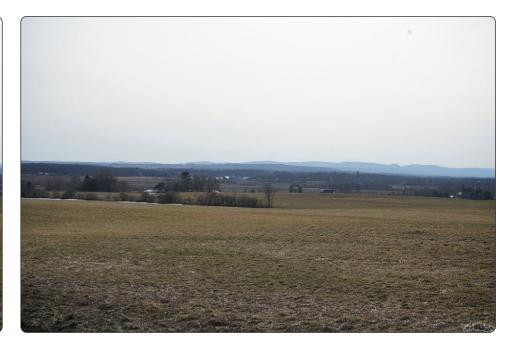

# **VP21 - Currytown Road**

## **Existing Conditions**

SW-

**Viewpoint Location Aerial Map** 

**Viewpoint Location Topographic Map** 

**Viewpoint Location Details** 

| Viewpoint Coordinates     | 42.86283, -74.45954                                                                                                                                                                                                     |
|---------------------------|-------------------------------------------------------------------------------------------------------------------------------------------------------------------------------------------------------------------------|
| Town                      | Root                                                                                                                                                                                                                    |
| Landscape Similarity Zone | 1,2,3                                                                                                                                                                                                                   |
| Distance to Project       | 0.6 Miles                                                                                                                                                                                                               |
| Direction of View         | Southwest                                                                                                                                                                                                               |
| Lens Focal Length         | 35 mm Equivalent                                                                                                                                                                                                        |
| Date/Time of Photo        | 3/25/2021, 3:38 PM                                                                                                                                                                                                      |
| Comments                  | Photo demonstrates view from Yatesville Falls<br>State Forest, Currytown Road (Montgomery Coun-<br>ty Scenic Byway), and community of Currytown.<br>This is also an ORES suggested VP location from<br>Distance Zone 2. |

Flat Creek Solar