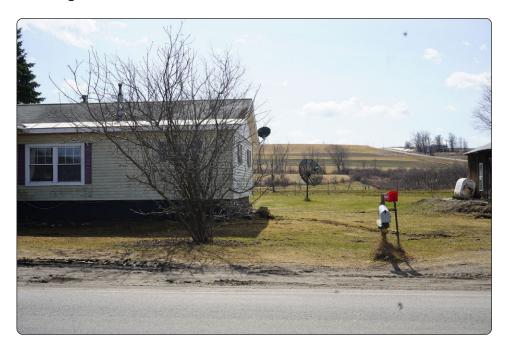

# **VP9 - Carlisle Road from the community of Flat Creek**

## **Existing Conditions**

-SSW-

**Viewpoint Location Aerial Map** 

**Viewpoint Location Topographic Map** 

**Viewpoint Location Details** 

| Viewpoint Coordinates     | 42.84324, -74.50359                                                                                                                             |
|---------------------------|-------------------------------------------------------------------------------------------------------------------------------------------------|
| Town                      | Root                                                                                                                                            |
| Landscape Similarity Zone | 1,3                                                                                                                                             |
| Distance to Project       | 1,035 Feet                                                                                                                                      |
| Direction of View         | South-Southwest                                                                                                                                 |
| Lens Focal Length         | 35 mm Equivalent                                                                                                                                |
| Date/Time of Photo        | 3/25/2021, 12:23 PM                                                                                                                             |
| Comments                  | Photo representative of the community of Flat<br>Creek from Carlisle Road (306 AADT) in vicinity to<br>the Root Town Hall from Distance Zone 1. |

Flat Creek Solar

VP9 - Carlisle Road from the community of Flat Creek

VP9 - Carlisle Road from the community of Flat Creek

Representative Simulation With 5 Year Landscaping (Leaf Off)

VP9 - Carlisle Road from the community of Flat Creek