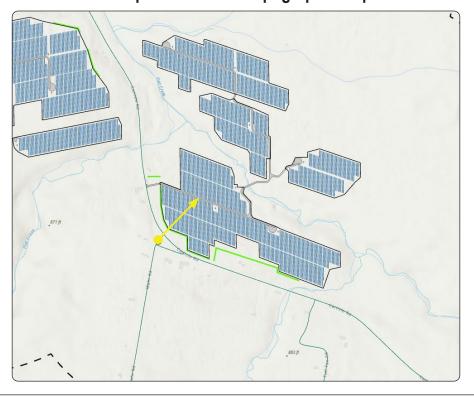

## **Existing Conditions**

-SSW-

**Viewpoint Location Aerial Map** 

**Viewpoint Location Topographic Map** 

**Viewpoint Location Details** 

| Viewpoint Coordinates     | 42.84324, -74.50359                                                                                                                             |
|---------------------------|-------------------------------------------------------------------------------------------------------------------------------------------------|
| Town                      | Root                                                                                                                                            |
| Landscape Similarity Zone | 1,3                                                                                                                                             |
| Distance to Project       | 1,035 Feet                                                                                                                                      |
| Direction of View         | South-Southwest                                                                                                                                 |
| Lens Focal Length         | 35 mm Equivalent                                                                                                                                |
| Date/Time of Photo        | 3/25/2021, 12:23 PM                                                                                                                             |
| Comments                  | Photo representative of the community of Flat<br>Creek from Carlisle Road (306 AADT) in vicinity to<br>the Root Town Hall from Distance Zone 1. |