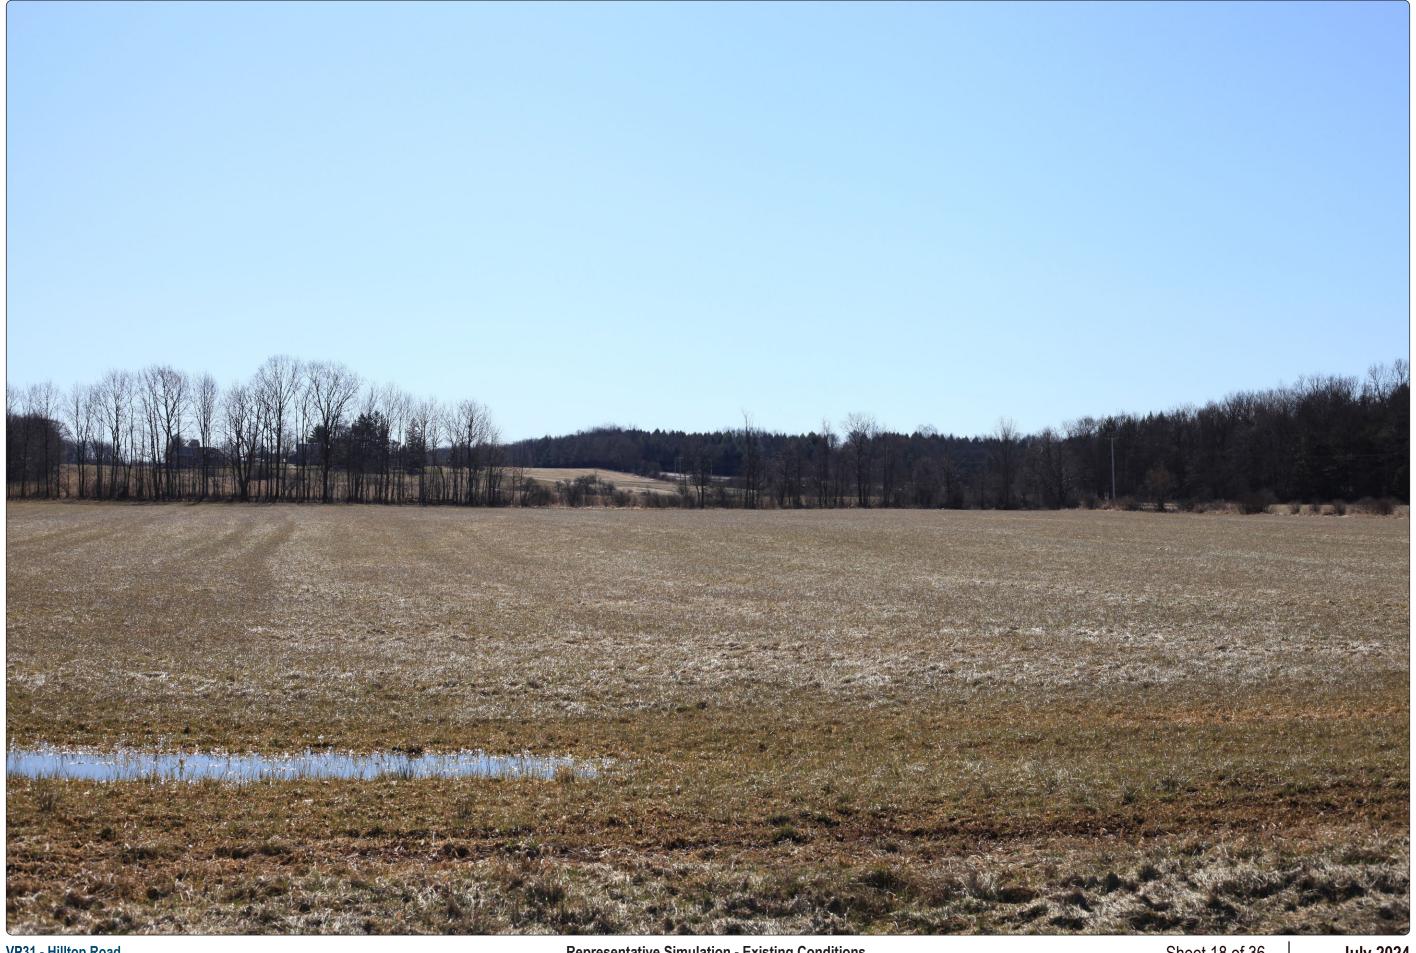

# VP31 - Hilltop Road

## **Existing Conditions**

F.

**Viewpoint Location Aerial Map** 

**Viewpoint Location Topographic Map** 

**Viewpoint Location Details** 

| Viewpoint Coordinates     | 42.86102, -74.51961                                                                                                                                                                                           |
|---------------------------|---------------------------------------------------------------------------------------------------------------------------------------------------------------------------------------------------------------|
| Town                      | Root                                                                                                                                                                                                          |
| Landscape Similarity Zone | 1,3                                                                                                                                                                                                           |
| Distance to Project       | 225 Feet                                                                                                                                                                                                      |
| Direction of View         | East                                                                                                                                                                                                          |
| Lens Focal Length         | 35 mm Equivalent                                                                                                                                                                                              |
| Date/Time of Photo        | 4/11/2022, 9:24 AM                                                                                                                                                                                            |
| Comments                  | Adjacent to several residences on Hilltop Road, a Montgomery County Scenic Byway, facing toward the POI Switchyard and Collector Substation. This is also an ORES suggested VP location from Distance Zone 1. |