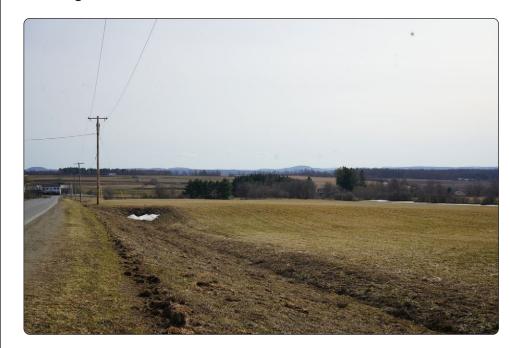

## **Existing Conditions**

-SSW-

**Viewpoint Location Aerial Map** 

**Viewpoint Location Topographic Map** 

**Viewpoint Location Details** 

| Viewpoint Coordinates     | 42.84324, -74.50359                                                                                                                             |
|---------------------------|-------------------------------------------------------------------------------------------------------------------------------------------------|
| Town                      | Root                                                                                                                                            |
| Landscape Similarity Zone | 1,3                                                                                                                                             |
| Distance to Project       | 1,035 Feet                                                                                                                                      |
| Direction of View         | South-Southwest                                                                                                                                 |
| Lens Focal Length         | 35 mm Equivalent                                                                                                                                |
| Date/Time of Photo        | 3/25/2021, 12:23 PM                                                                                                                             |
| Comments                  | Photo representative of the community of Flat<br>Creek from Carlisle Road (306 AADT) in vicinity to<br>the Root Town Hall from Distance Zone 1. |