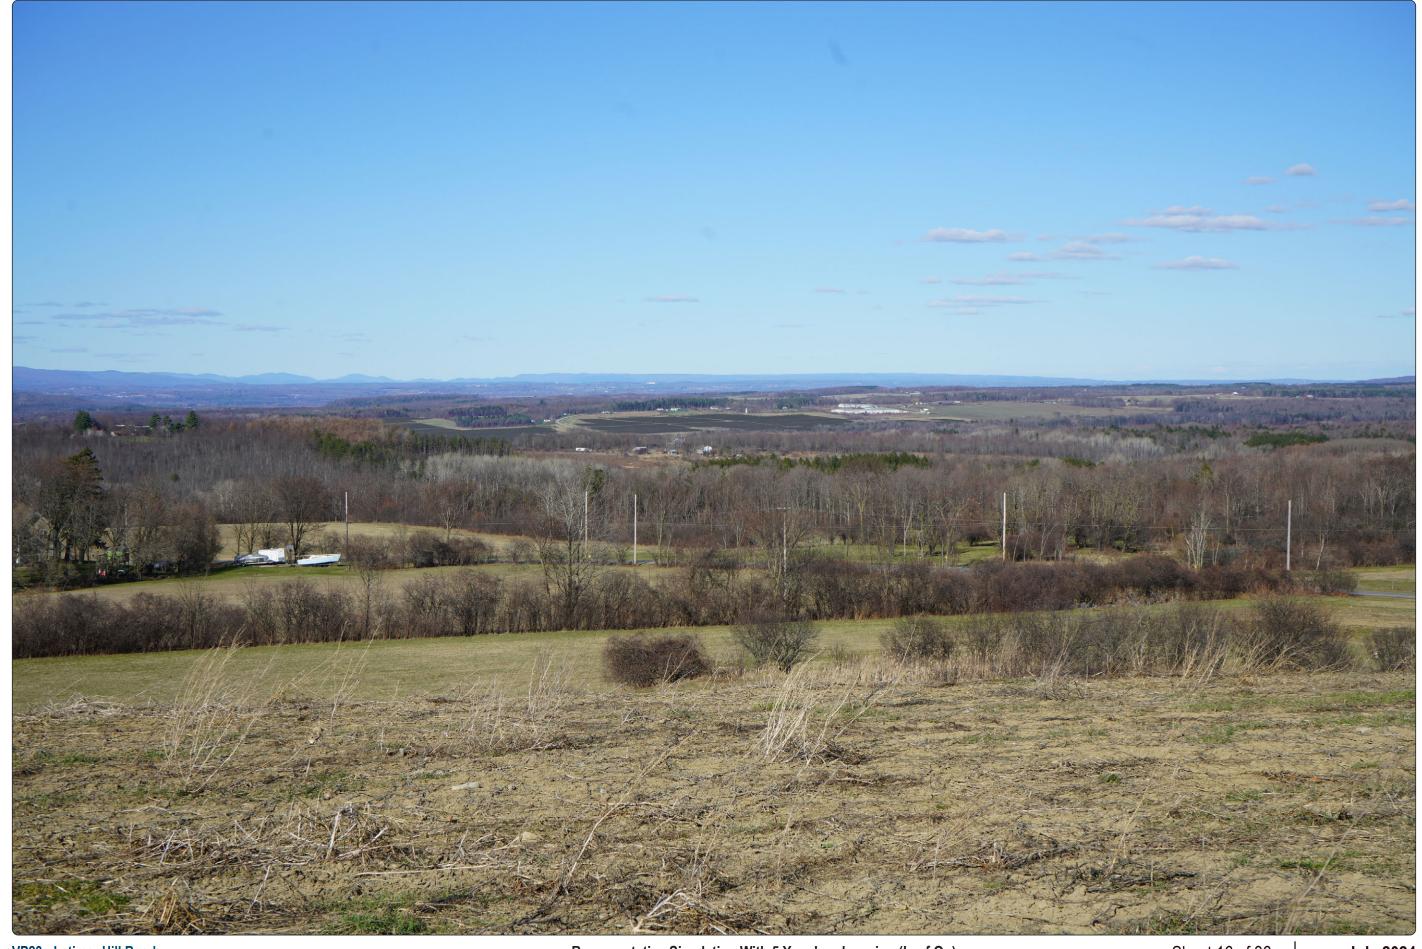

# **VP9 - Carlisle Road from the community of Flat Creek**

## **Existing Conditions**

-SSW-

**Viewpoint Location Aerial Map** 

**Viewpoint Location Topographic Map** 

**Viewpoint Location Details** 

| Viewpoint Coordinates     | 42.84324, -74.50359                                                                                                                             |
|---------------------------|-------------------------------------------------------------------------------------------------------------------------------------------------|
| Town                      | Root                                                                                                                                            |
| Landscape Similarity Zone | 1,3                                                                                                                                             |
| Distance to Project       | 1,035 Feet                                                                                                                                      |
| Direction of View         | South-Southwest                                                                                                                                 |
| Lens Focal Length         | 35 mm Equivalent                                                                                                                                |
| Date/Time of Photo        | 3/25/2021, 12:23 PM                                                                                                                             |
| Comments                  | Photo representative of the community of Flat<br>Creek from Carlisle Road (306 AADT) in vicinity to<br>the Root Town Hall from Distance Zone 1. |

Flat Creek Solar

VP9 - Carlisle Road from the community of Flat Creek

VP9 - Carlisle Road from the community of Flat Creek

Representative Simulation With 5 Year Landscaping (Leaf Off)

VP9 - Carlisle Road from the community of Flat Creek