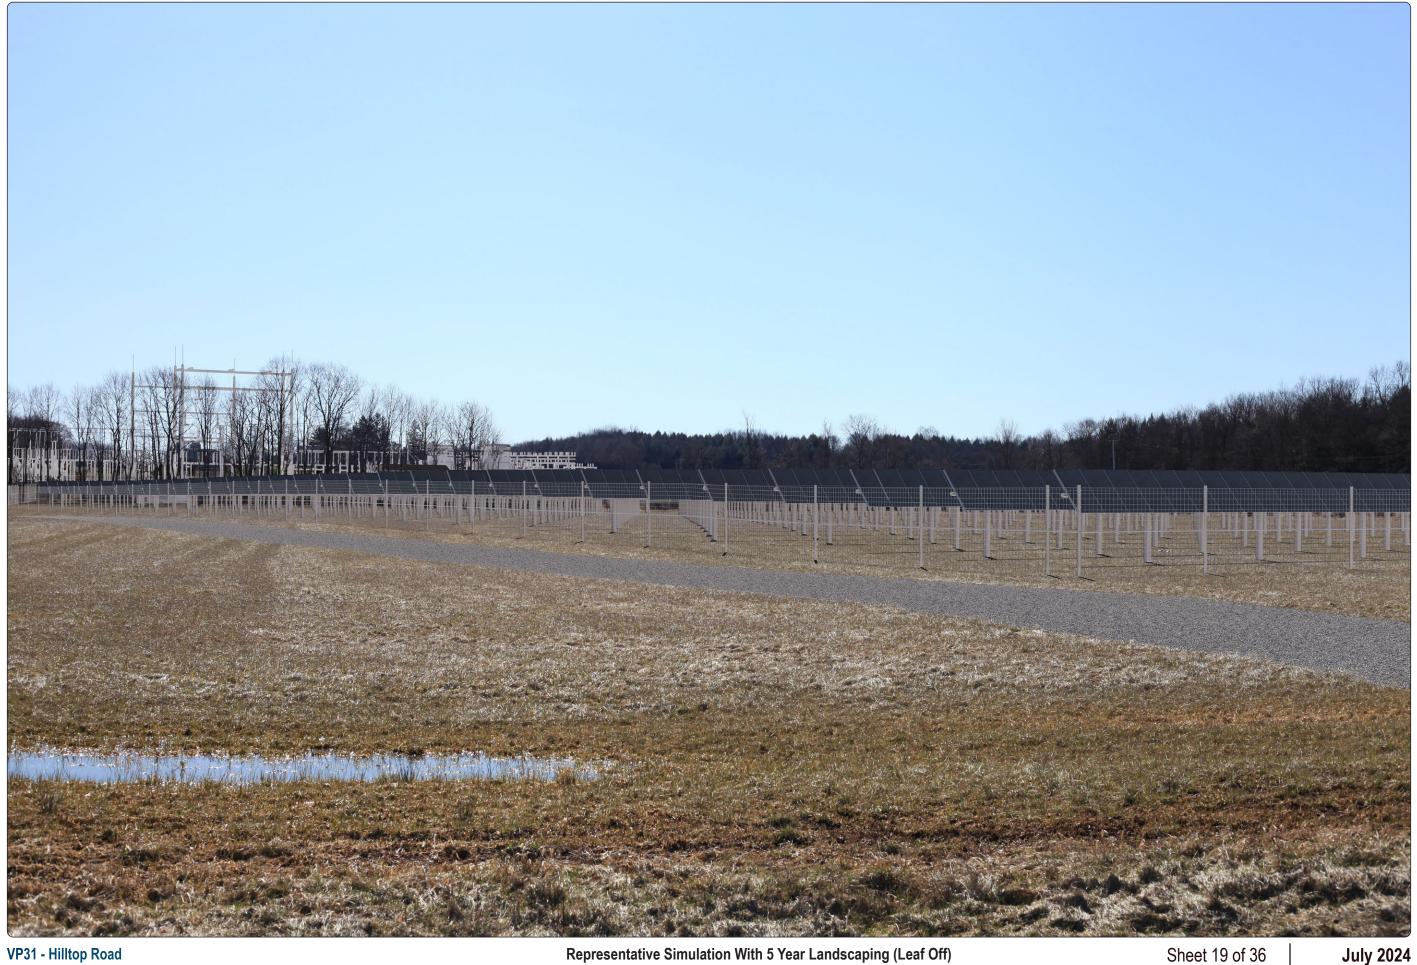

# VP31 - Hilltop Road

## **Existing Conditions**

F.

**Viewpoint Location Aerial Map** 

**Viewpoint Location Topographic Map** 

**Viewpoint Location Details** 

| Viewpoint Coordinates     | 42.86102, -74.51961                                                                                                                                                                                           |
|---------------------------|---------------------------------------------------------------------------------------------------------------------------------------------------------------------------------------------------------------|
| Town                      | Root                                                                                                                                                                                                          |
| Landscape Similarity Zone | 1,3                                                                                                                                                                                                           |
| Distance to Project       | 225 Feet                                                                                                                                                                                                      |
| Direction of View         | East                                                                                                                                                                                                          |
| Lens Focal Length         | 35 mm Equivalent                                                                                                                                                                                              |
| Date/Time of Photo        | 4/11/2022, 9:24 AM                                                                                                                                                                                            |
| Comments                  | Adjacent to several residences on Hilltop Road, a Montgomery County Scenic Byway, facing toward the POI Switchyard and Collector Substation. This is also an ORES suggested VP location from Distance Zone 1. |