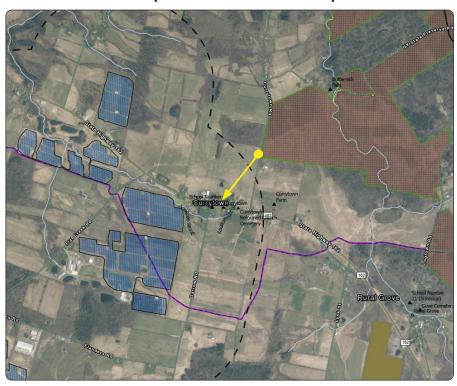

# **VP21 - Currytown Road**

## **Existing Conditions**

SW-

**Viewpoint Location Aerial Map** 

**Viewpoint Location Topographic Map** 

**Viewpoint Location Details** 

| Viewpoint Coordinates     | 42.86283, -74.45954                                                                                                                                                                                                     |
|---------------------------|-------------------------------------------------------------------------------------------------------------------------------------------------------------------------------------------------------------------------|
| Town                      | Root                                                                                                                                                                                                                    |
| Landscape Similarity Zone | 1,2,3                                                                                                                                                                                                                   |
| Distance to Project       | 0.6 Miles                                                                                                                                                                                                               |
| Direction of View         | Southwest                                                                                                                                                                                                               |
| Lens Focal Length         | 35 mm Equivalent                                                                                                                                                                                                        |
| Date/Time of Photo        | 3/25/2021, 3:38 PM                                                                                                                                                                                                      |
| Comments                  | Photo demonstrates view from Yatesville Falls<br>State Forest, Currytown Road (Montgomery Coun-<br>ty Scenic Byway), and community of Currytown.<br>This is also an ORES suggested VP location from<br>Distance Zone 2. |

Flat Creek Solar