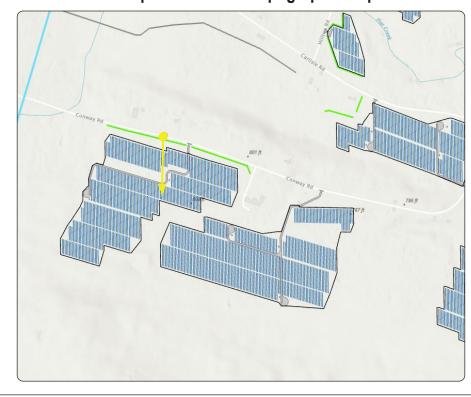

# **VP16 - Conway Road**

## **Existing Conditions**

S

**Viewpoint Location Aerial Map** 

**Viewpoint Location Topographic Map** 

#### **Viewpoint Location Details**

| Viewpoint Coordinates     | 42.846761, -74.532898                                                                                                                                                                                                              |
|---------------------------|------------------------------------------------------------------------------------------------------------------------------------------------------------------------------------------------------------------------------------|
| Town                      | Root                                                                                                                                                                                                                               |
| Landscape Similarity Zone | 1,2,3                                                                                                                                                                                                                              |
| Distance to Project       | 212 Feet                                                                                                                                                                                                                           |
| Direction of View         | South                                                                                                                                                                                                                              |
| Lens Focal Length         | 35 mm Equivalent                                                                                                                                                                                                                   |
| Date/Time of Photo        | 3/25/2021, 1:58 PM                                                                                                                                                                                                                 |
| Comments                  | Location recommended by Town of Root during a meeting with the Applicant. The photo depicts a foreground view of the Facility from a non-participating landowner. View also representative of a local road within Distance Zone 1. |