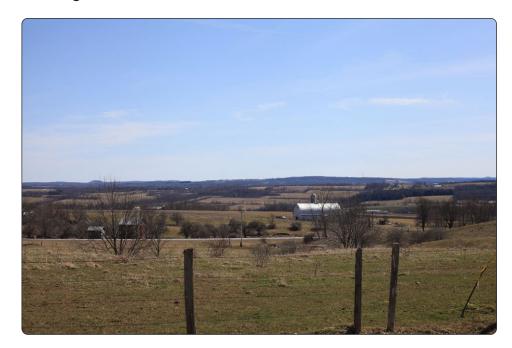

## **VP23 - Latimer Hill Road**

## **Existing Conditions**

-NE-

**Viewpoint Location Aerial Map** 

**Viewpoint Location Topographic Map** 

#### **Viewpoint Location Details**

| Viewpoint Coordinates     | 42.816721, -74.536628                                                                                                                                               |
|---------------------------|---------------------------------------------------------------------------------------------------------------------------------------------------------------------|
| Town                      | Root                                                                                                                                                                |
| Landscape Similarity Zone | 1,3                                                                                                                                                                 |
| Distance to Project       | 2.65 Miles                                                                                                                                                          |
| Direction of View         | Northeast                                                                                                                                                           |
| Lens Focal Length         | 35 mm Equivalent                                                                                                                                                    |
| Date/Time of Photo        | 4/7/2021, 3:36 PM                                                                                                                                                   |
| Comments                  | Photo illustrates vantage point south of the Facility from Distance Zone 2 and depicts potential visibility from Latimer Hill Road (Montgomery County Scenic Byway) |