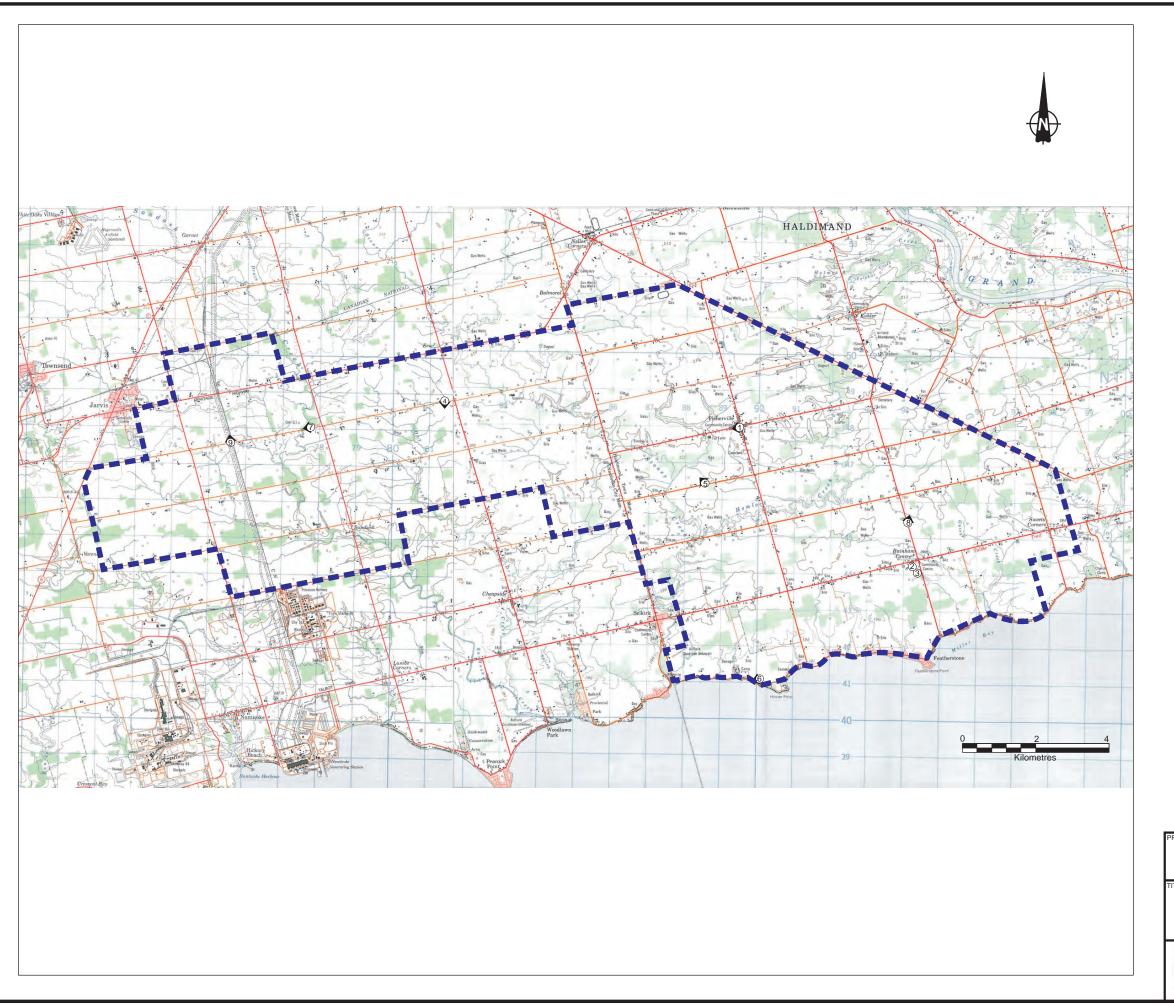

## LEGEND

LOCATION OF STUDY AREA

⑤ PLATE NUMBER

6 PLATE NUMBER AND PHOTOGRAPHIC DIRECTION

## REFERENCE

DRAWING BASED ON

Government of Canada
1983 Topographic Map Sheet 30 L/13: Dunnville (Edition 6).
Centre for Topographic Information, Natural Resources
Canada, Ottawa.
1996 Topographic Map Sheet 40 l/16: Simcoe (Edition 7).
Centre for Topographic Information, Natural Resources
Canada, Ottawa.

# NOTES

THIS DRAWING IS SCHEMATIC ONLY AND IS TO BE READ IN CONJUNCTION WITH ACCOMPANYING TEXT.

ALL LOCATIONS ARE APPROXIMATE.

STAGE 1 ARCHAEOLOGICAL ASSESSMENT SUMMERHAVEN WIND ENERGY CENTRE HALDIMAND COUNTY, ONTARIO

# **PLATE NUMBER AND** PHOTOGRAPHIC DIRECTION

| OJECT I | No. | 10-1151-0035 | FILE No. |  |
|---------|-----|--------------|----------|--|
|         |     |              | SCALE    |  |
| CADD    | AL  | AUG 9/10     |          |  |
| HECK    |     |              | FI       |  |
|         |     |              |          |  |

AS SHOWN REV. **IGURE 8** 