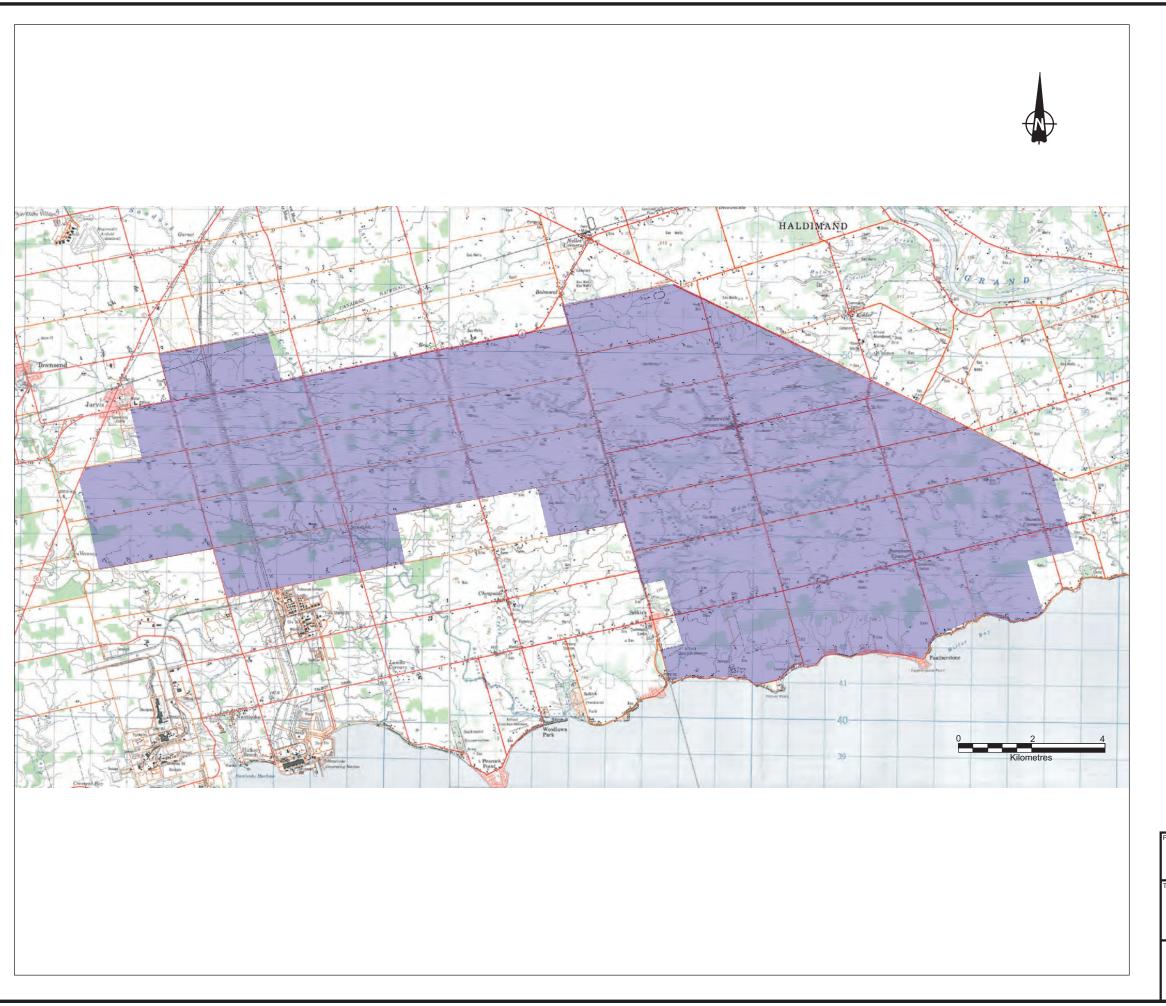

#### LEGEND

AREA OF MODERATE TO HIGH ARCHAEOLOGICAL POTENTIAL

#### REFERENCE

DRAWING BASED ON

- DRAWING BASED ON
  Government of Canada
  1983 Topographic Map Sheet 30 L/13: Dunnville (Edition 6).
  Centre for Topographic Information, Natural Resources Canada, Ottawa.
  1996 Topographic Map Sheet 40 l/16: Simcoe (Edition 7).
  Centre for Topographic Information, Natural Resources Canada, Ottawa.

## NOTES

THIS DRAWING IS SCHEMATIC ONLY AND IS TO BE READ IN CONJUNCTION WITH ACCOMPANYING TEXT.

ALL LOCATIONS ARE APPROXIMATE.

STAGE 1 ARCHAEOLOGICAL ASSESSMENT SUMMERHAVEN WIND ENERGY CENTRE HALDIMAND COUNTY, ONTARIO

# ARCHAEOLOGICAL POTENTIAL OF THE STUDY AREA

| FILE No. 1011510035-41000 | FILE No. | JECT No. 10-1151-0035 |     |     |
|---------------------------|----------|-----------------------|-----|-----|
| SCALE AS SHOWN REV.       | SCALE    |                       |     |     |
|                           |          | AUG 9/10              | AL  | ADD |
| FIGURE 9                  |          |                       | ECK |     |
|                           |          |                       |     |     |